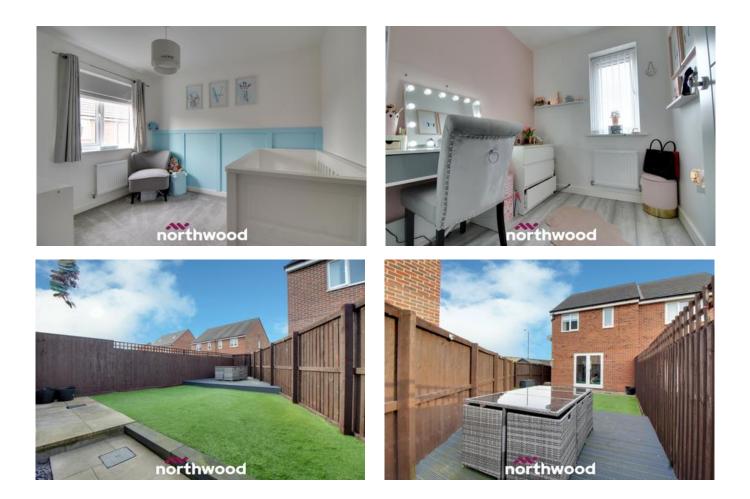

### Bedroom One 2.91m x 4.50m(max)

Front facing window x2, over stair storage, loft hatch, carpet, radiator.

### Bedroom Two 2.60m x 3.00m (8'6" x 9'10")

Back facing window, carpet, radiator.

### Bedroom Three 1.82m x 2.04m (6'0" x 6'8")

Back facing window, laminate flooring, radiator.

### Front

Off road parking.

### Rear

Fully enclosed, grassed area, patio area, decked area.

**Ground Floor** 

Bedroom 2

**First Floor** 

Northwood Thorne

01405 814999 thorne@northwooduk.com