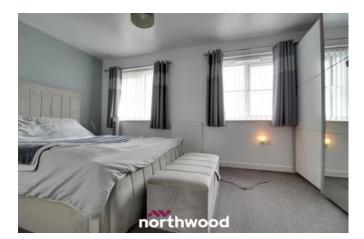

### Bedroom One 2.91m x 4.50m(max)

Front facing window x2, over stair storage, loft hatch, carpet, radiator.