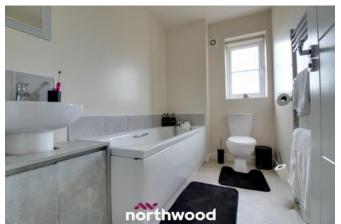

### Bathroom 1.64m x 2.40m (5'5" x 7'11")

Side facing window, toilet, sink, bath, towel radiator, extractor fan, tiled wet areas, vinyl flooring.