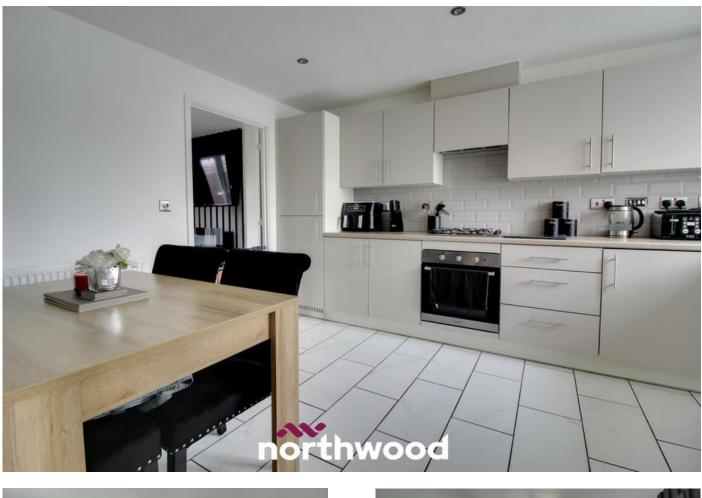

### Kitchen/Diner 3.52m(max) x 4.05m(max)

Front facing window, wall and base units, sink with mixer, extractor, tiled splashbacks, oven, hob, dishwasher, fridge/freezer, washing machine, cupboard with wall mounted boiler, inset lights, tiled flooring.