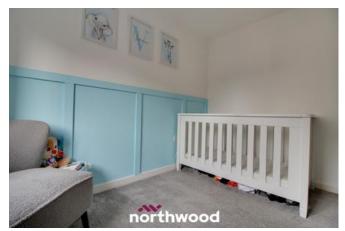

### Bedroom Three 1.82m x 2.04m (6'0" x 6'8")

Back facing window, laminate flooring, radiator.