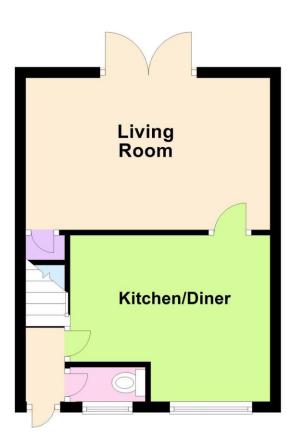

### Entrance

Front facing door, tiled flooring, radiator.

### W.C

Front facing window, toilet, sink, tiled flooring, radiator.

### Kitchen/Diner 3.52m(max) x 4.05m(max)

Front facing window, wall and base units, sink with mixer, extractor, tiled splashbacks, oven, hob, dishwasher, fridge/freezer, washing machine, cupboard with wall mounted boiler, inset lights, tiled flooring.

### Living Room 3.60m x 4.50m (11'10" x 14'10")

Back facing double doors, electric fire, under stair storage, carpet, radiator.