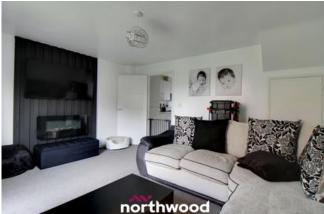

### Living Room 3.60m x 4.50m (11'10" x 14'10")

Back facing double doors, electric fire, under stair storage, carpet, radiator.