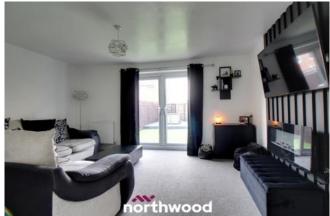

### Living Room 3.60m x 4.50m (11'10" x 14'10")

Back facing double doors, electric fire, under stair storage, carpet, radiator.