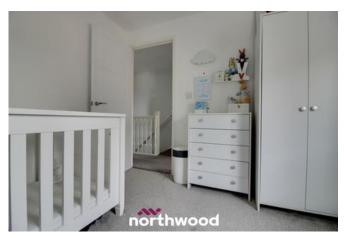

### Bedroom One 2.91m x 4.50m(max)

Front facing window x2, over stair storage, loft hatch, carpet, radiator.

### Bedroom Two 2.60m x 3.00m (8'6" x 9'10")

Back facing window, carpet, radiator.

### Bedroom Three 1.82m x 2.04m (6'0" x 6'8")

Back facing window, laminate flooring, radiator.