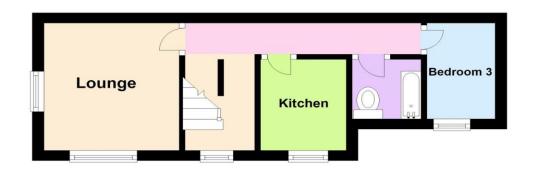

#### Rooms

**Entrance** Front facing door. Stairs & Landing Front facing window, carpet.

**Living Room** Front facing window, side facing window, carpet, radiator. *3.12m(max) x 4.65m(max)* 

#### Kitchen

Front facing window, wall and base units, sink with mixer, tiled splashbacks, gas hob & oven, extractor fan, wall mounted boiler, tiled flooring. 3.34m(max) x 3.96m(max)

#### Bathroom

Toilet, sink, bath with shower over, extractor fan, tiled splashback, vinyl flooring.  $1.88m \times 2.11m (6'2" \times 6'11")$ 

#### **Bedroom Three**

Front facing window, carpet, radiator. 2.07m  $\times$  3.07m (6'10"  $\times$  10'1")

### **Ground Floor**