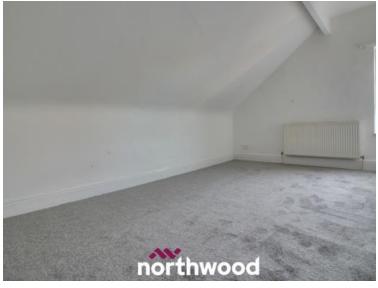

#### 2nd Stairs & Landing Carpet.

**Bedroom One** Front facing window, storage cupboard, carpet, radiator. *3.39m(max) x 4.80m(max* 

#### Bedroom Two

Front facing window, carpet, radiator. 3.34m(max) x 4.72m(max)

Floorplan