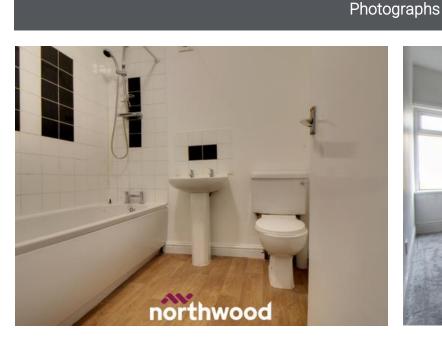

#### Bathroom

Toilet, sink, bath with shower over, extractor fan, tiled splashback, vinyl flooring.  $1.88m \times 2.11m (6'2" \times 6'11")$ 

#### **Bedroom Three**

Front facing window, carpet, radiator. 2.07m  $\times$  3.07m (6'10"  $\times$  10'1")