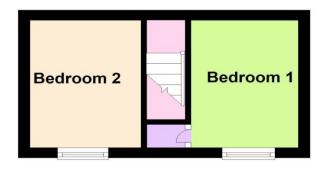

#### 2nd Stairs & Landing Carpet.

**Bedroom One** Front facing window, storage cupboard, carpet, radiator. *3.39m(max) x 4.80m(max* 

#### Bedroom Two

Front facing window, carpet, radiator. 3.34m(max) x 4.72m(max)

Floorplan

## **First Floor**

Мар