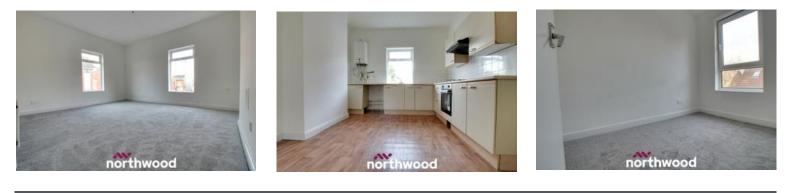

#### Rooms

**Entrance** Front facing door. Stairs & Landing Front facing window, carpet.

**Living Room** Front facing window, side facing window, carpet, radiator. *3.12m(max) x 4.65m(max)* 

#### Kitchen

Front facing window, wall and base units, sink with mixer, tiled splashbacks, gas hob & oven, extractor fan, wall mounted boiler, tiled flooring. 3.34m(max) x 3.96m(max)