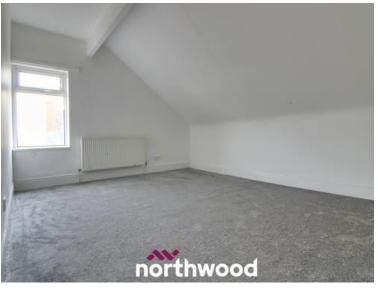

#### 2nd Stairs & Landing Carpet.

**Bedroom One** Front facing window, storage cupboard, carpet, radiator. *3.39m(max) x 4.80m(max* 

#### Bedroom Two

Front facing window, carpet, radiator. 3.34m(max) x 4.72m(max)

Floorplan