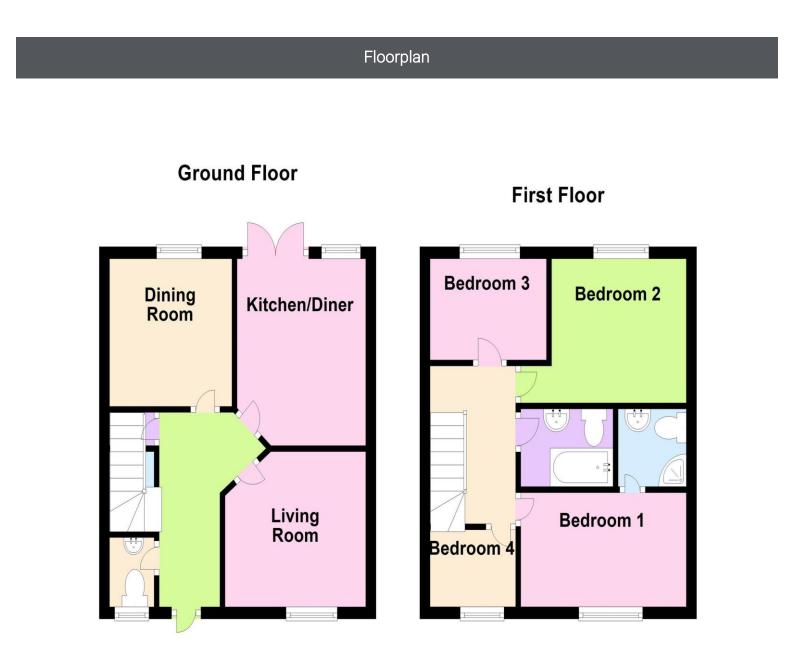

**Entrance** Front facing door, radiator, tiled flooring, alarm. 0.00m x 0.00m (0'0" x 0'0")

## W/C

Front facing window, toilet, sink, tiled splashback, tiled flooring.  $0.84m \times 1.80m (2'10" \times 5'11")$ 

Living Room 2 x Front facing windows, TV point, phone point, carpet, radiator. 4.00m x 4.10m (13'1" x 13'6")

## **Kitchen**

Back facing double doors, back facing window, wall and base units, dishwasher, washing machine, sink with mixer, tiled splashbacks, electric oven, gas hob, extractor fan, tiled flooring, radiator, inset lights.  $3.60m \times 4.20m (11'10" \times 13'10")$ 

## Dining Room

Back facing window, tiled flooring, radiator. 2.55m x 3.00m (8'5" x 9'10")

## Stairs & Landing

Carpet, radiator, loft hatch, storage cupboard.  $0.00m \times 0.00m (0'0" \times 0'0")$ 

## Bedroom One

2 X Front facing windows, TV point, carpet, radiator. 3.35m x 3.90m (11'0" x 12'10")

#### Ensuite

Toilet, sink, shower, inset lights, extractor fan, tiled flooring, half tiled walls, radiator. 1.85m x 2.00m (6'1" x 6'7")

# Bedroom Two

Back facing window, TV point, carpet, radiator. 3.00m x 3.31m (9'10" x 10'11")

#### **Bedroom Three**

Back facing window, TV point, carpet, radiator. 1.91m x 3.00m (6'4" x 9'10")

**Bedroom Four** Front facing window, carpet, radiator. 2.40m x 2.45m(max)

#### **Family Bathroom**

Sink, toilet, bath with shower over, extractor fan, fully tiled walls, tiled flooring, radiator.  $1.95m \times 2.23m (6'5" \times 7'4")$  Photographs

Notes

www.northwooduk.com/doncaster-estate-agents