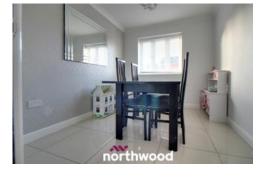

## Dining Room

Back facing window, tiled flooring, radiator. 2.55m x 3.00m (8'5" x 9'10")