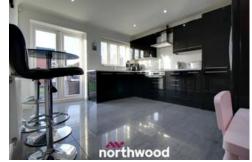

## **Kitchen**

Back facing double doors, back facing window, wall and base units, dishwasher, washing machine, sink with mixer, tiled splashbacks, electric oven, gas hob, extractor fan, tiled flooring, radiator, inset lights.  $3.60m \times 4.20m (11'10" \times 13'10")$ 