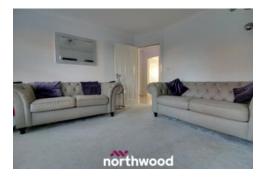

## W/C

Front facing window, toilet, sink, tiled splashback, tiled flooring.  $0.84m \times 1.80m (2'10" \times 5'11")$ 

Living Room 2 x Front facing windows, TV point, phone point, carpet, radiator. 4.00m x 4.10m (13'1" x 13'6")