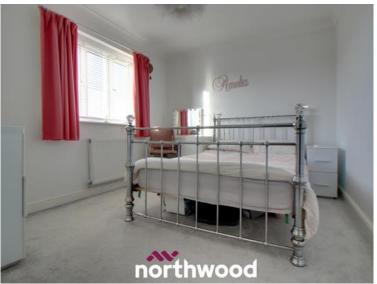

# Bedroom Two

Back facing window, TV point, carpet, radiator. 3.00m x 3.31m (9'10" x 10'11")

#### **Bedroom Three**

Back facing window, TV point, carpet, radiator. 1.91m x 3.00m (6'4" x 9'10")

**Bedroom Four** Front facing window, carpet, radiator. 2.40m x 2.45m(max)