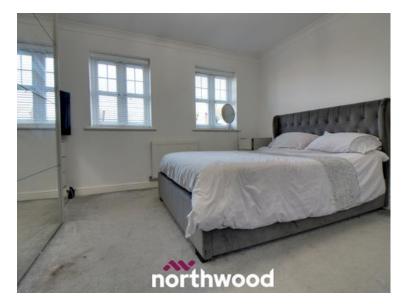

## Bedroom One

2 X Front facing windows, TV point, carpet, radiator. 3.35m x 3.90m (11'0" x 12'10")

#### Ensuite

Toilet, sink, shower, inset lights, extractor fan, tiled flooring, half tiled walls, radiator. 1.85m x 2.00m (6'1" x 6'7")