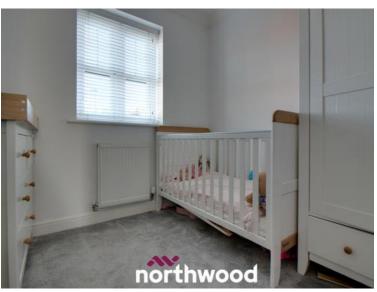

## Bedroom One

2 X Front facing windows, TV point, carpet, radiator. 3.35m x 3.90m (11'0" x 12'10")

#### Ensuite

Toilet, sink, shower, inset lights, extractor fan, tiled flooring, half tiled walls, radiator. 1.85m x 2.00m (6'1" x 6'7")