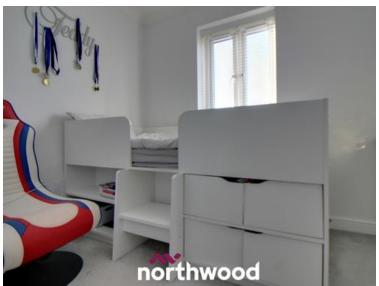

# Bedroom Two

Back facing window, TV point, carpet, radiator. 3.00m x 3.31m (9'10" x 10'11")

#### **Bedroom Three**

Back facing window, TV point, carpet, radiator. 1.91m x 3.00m (6'4" x 9'10")

**Bedroom Four** Front facing window, carpet, radiator. 2.40m x 2.45m(max)