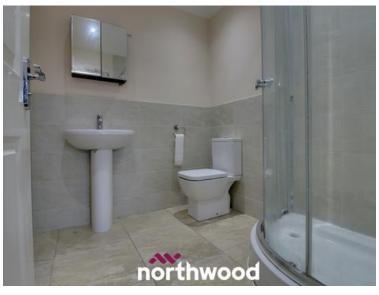

#### Ensuite

Toilet, sink, shower, inset lights, extractor fan, tiled flooring, half tiled walls, radiator. 1.85m x 2.00m (6'1" x 6'7")

#### **Family Bathroom**

Sink, toilet, bath with shower over, extractor fan, fully tiled walls, tiled flooring, radiator.  $1.95m \times 2.23m (6'5" \times 7'4")$  Photographs

Notes

www.northwooduk.com/doncaster-estate-agents