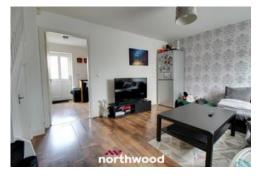

**Living Room** Front facing door, front facing window, under stair storage, laminate flooring, radiator. *3.73m(max) x 4.95m(max)* 