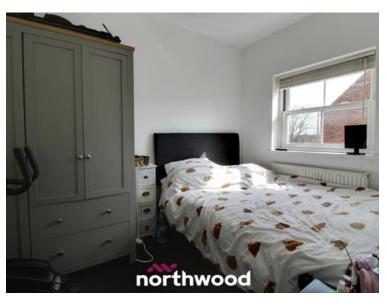

### Bedroom One

Back facing window, TV point, carpet, radiator.  $2.81m \times 3.24m (9'2" \times 10'7")$ 

## Bedroom Two

Front facing window, TV point, carpet, radiator. 2.17m(max) x 2.96m(max)

### **Bedroom Three**

Front facing window, storage cupboard, carpet, radiator. 1.90m(max) x 2.66m(max)

Rear Parking, stoned area. Photographs

Мар

Notes

www.northwooduk.com/doncaster-estate-agents