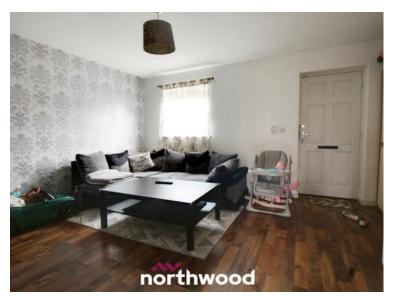

**Living Room** Front facing door, front facing window, under stair storage, laminate flooring, radiator. *3.73m(max) x 4.95m(max)* 