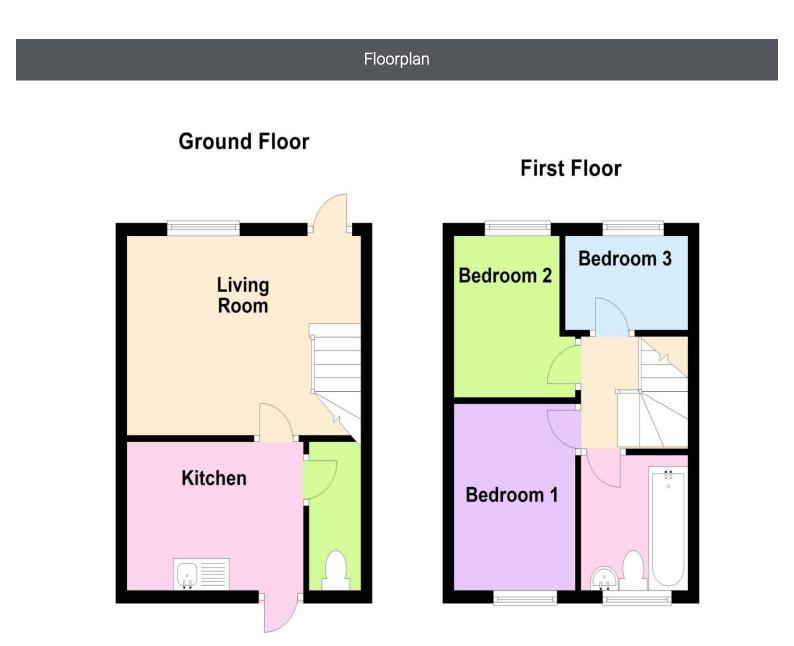

#### Description

Northwood Thorne are pleased to present to the market this semi detached three bedroom property located within close proximity to the town centre. This home is ideal for any first time buyers or investors alike! The downstairs of this home boasts spacious living room, modern kitchen and a handy downstairs W/C. The upstairs consists of a family bathroom, two double bedrooms and a further single bedroom. To the rear, there off road parking and stoned areas. Located a short drive from the motorway links and within walking distance of all the town's local amenities including pubs, cafes, supermarkets and a variety of small businesses, viewing is essential! Call our Thorne offices now to arrange a viewing.

**Living Room** Front facing door, front facing window, under stair storage, laminate flooring, radiator. *3.73m(max) x 4.95m(max)* 

### Kitchen

Back facing door, back facing window, wall and base units, 1.5 sink with mixer, tiled splashbacks, gas hob, electric oven, extractor fan, laminate flooring, radiator.  $2.51m \times 3.91m (8'2" \times 12'10")$ 

# W.C

Toilet, sink, plumbing, wall mounted boiler, plumbing, vinyl flooring, radiator. 0.91m(max) x 2.68m(max)

# Stairs & Landing

Loft hatch, carpet.

## Family Bathroom

Back facing window, toilet, sink, bath with shower over, half tiled walls, towel radiator, carpet, extractor fan.  $1.76m \times 2.00m (5'10" \times 6'7")$ 

### Bedroom One

Back facing window, TV point, carpet, radiator.  $2.81m \times 3.24m (9'2" \times 10'7")$ 

## Bedroom Two

Front facing window, TV point, carpet, radiator. 2.17m(max) x 2.96m(max)

### **Bedroom Three**

Front facing window, storage cupboard, carpet, radiator. 1.90m(max) x 2.66m(max)

Rear Parking, stoned area. Photographs

Мар

Notes

www.northwooduk.com/doncaster-estate-agents