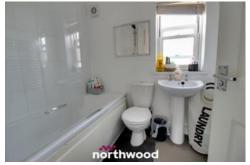

## Family Bathroom

Back facing window, toilet, sink, bath with shower over, half tiled walls, towel radiator, carpet, extractor fan.  $1.76m \times 2.00m (5'10" \times 6'7")$ 