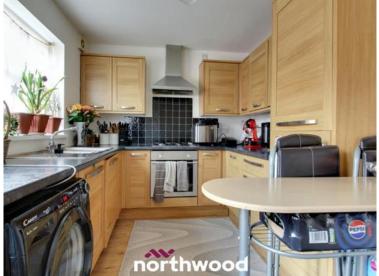

### Kitchen

Back facing door, back facing window, wall and base units, 1.5 sink with mixer, tiled splashbacks, gas hob, electric oven, extractor fan, laminate flooring, radiator.  $2.51m \times 3.91m (8'2" \times 12'10")$ 