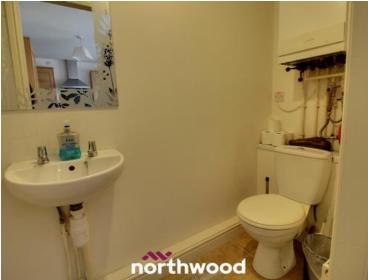

# W.C

Toilet, sink, plumbing, wall mounted boiler, plumbing, vinyl flooring, radiator. 0.91m(max) x 2.68m(max)