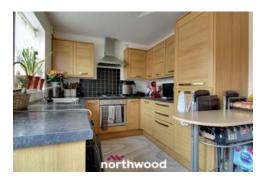

### Kitchen

Back facing door, back facing window, wall and base units, 1.5 sink with mixer, tiled splashbacks, gas hob, electric oven, extractor fan, laminate flooring, radiator.  $2.51m \times 3.91m (8'2" \times 12'10")$ 