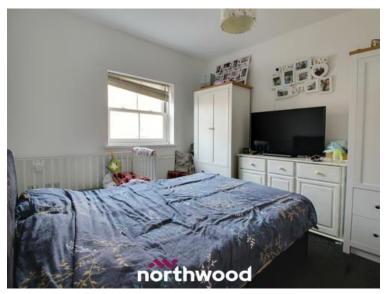

### Bedroom One

Back facing window, TV point, carpet, radiator.  $2.81m \times 3.24m (9'2" \times 10'7")$ 