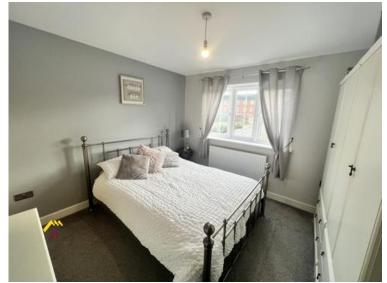

#### Bedroom One.

Forward facing window, carpet, radiator. 11ft x 11.3ft (3.35m x 3.44m)