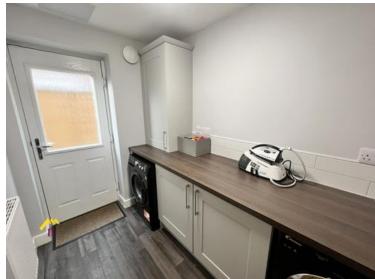

#### Utility Room.

Cupboard with wall mounted boiler, base units, tiled splash area, vinyl flooring, radiator, side facing door. 8.5ft x 5.7ft (2.58m x 1.73m)