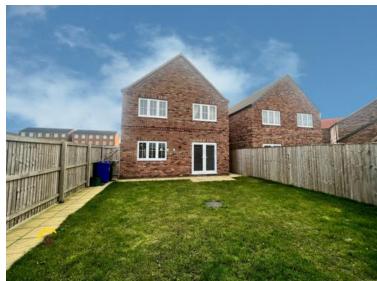

# Front.

Driveway for multiple vehicles.

## Rear.

Grassed area, double gates, garage with electric door, fully enclosed.