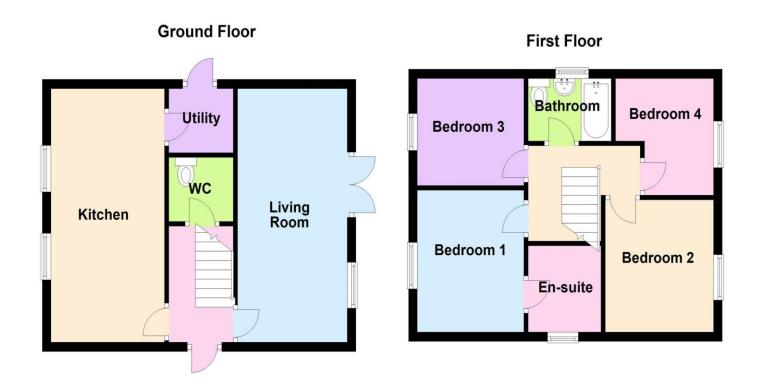

#### Rooms

#### Entrance.

Side facing door, side facing window, vinyl flooring, radiator.

#### Kitchen.

Forward facing window x2, wall & base units, electric hob & oven, extractor fan, 1.5 sink with mixer, vinyl flooring, breakfast bar, tiled splash back, TV point, radiator, dishwasher, fridge freezer.

#### Utility Room.

Cupboard with wall mounted boiler, base units, tiled splash area, vinyl flooring, radiator, side facing door. 8.5ft x 5.7ft (2.58m x 1.73m)

#### Living Room.

Back facing window, back facing double door, carpet, radiator, TV point, phone point. 20.6ft x 10.7ft (6.28m x 3.27m)

#### W.C.

Toilet, sink with mixer, splashback, towel radiator, vinyl flooring.

1.94 (max) x 1.85 (max)

#### Bedroom One.

Forward facing window, carpet, radiator. 11ft x 11.3ft (3.35m x 3.44m)

#### Ensuite.

Side facing window, sink with mixer, toilet, shower, vinyl flooring, towel radiator. 2.25 (max) x 1.99 (max)

#### Bedroom Two.

Back facing window, carpet, radiator. 11.7ft x 10.9ft (3.56m x 3.32m)

#### Bedroom Three.

Forward facing window, carpet, radiator. 11ft x 9ft (3.36m x 2.75m)

### Bathroom.

Side facing window, 9.2ft x 5.5ft (2.81m x 1.68m)

#### Bedroom Four.

Back facing window, carpet, radiator. 8.6ft x 7.9ft (2.63m x 2.4m)