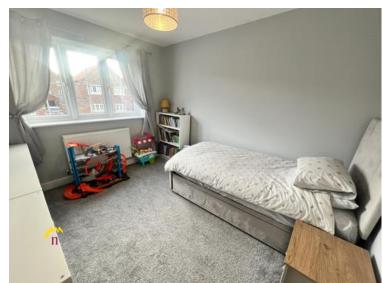

#### Bedroom Two.

Back facing window, carpet, radiator. 11.7ft x 10.9ft (3.56m x 3.32m)

#### Bedroom Four.

Back facing window, carpet, radiator. 8.6ft x 7.9ft (2.63m x 2.4m)