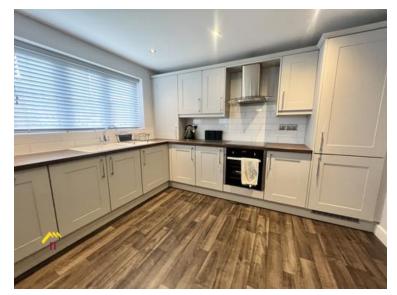

#### Kitchen.

Forward facing window x2, wall & base units, electric hob & oven, extractor fan, 1.5 sink with mixer, vinyl flooring, breakfast bar, tiled splash back, TV point, radiator, dishwasher, fridge freezer.