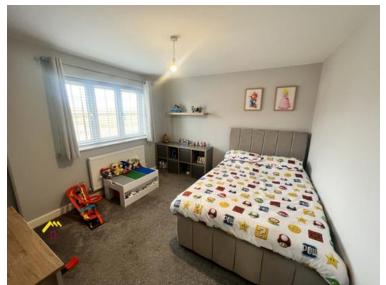

#### Bedroom Three.

Forward facing window, carpet, radiator. 11ft x 9ft (3.36m x 2.75m)

#### Bedroom Four.

Back facing window, carpet, radiator. 8.6ft x 7.9ft (2.63m x 2.4m)