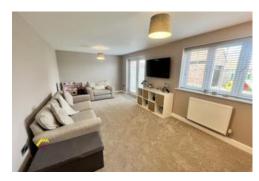

#### Living Room.

Back facing window, back facing double door, carpet, radiator, TV point, phone point. 20.6ft x 10.7ft (6.28m x 3.27m)