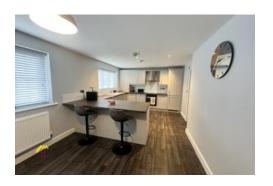

#### Kitchen.

Forward facing window x2, wall & base units, electric hob & oven, extractor fan, 1.5 sink with mixer, vinyl flooring, breakfast bar, tiled splash back, TV point, radiator, dishwasher, fridge freezer.

6.27 (max) x 3.41 (max)