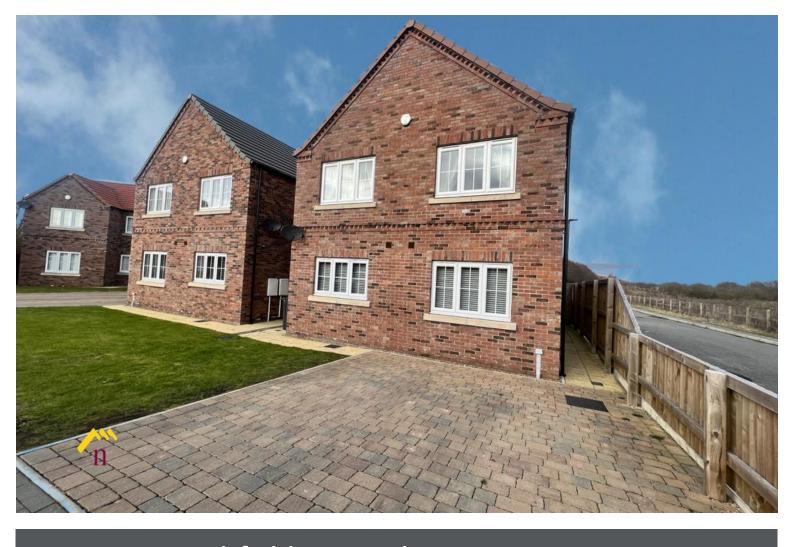

# Northfield Drive, Thorne, Doncaster Offers in excess of £260,000

Freehold | EPC Rating: B

- Detached.
- Gated Driveway & Garage Parking.
- Sought After Location.

- Four Bedrooms.
- Master with En-Suite.
- Downstairs W/C

# Description

Northwood Thorne are extremely proud to present to the market this well presented, detached four bedroom property in a sought after area of Thorne. This is a perfect home for any growing family, offering plenty of living space. The downstairs boasts a large kitchen diner with a beautiful modern shaker style kitchen, a downstairs W/C, separate utility room and a large living room with double doors overlooking the rear garden. The upstairs consists of a master bedroom with en-suite, a further two double bedrooms, a single bedroom and a beautiful family bathroom. Outside, there is a fully enclosed rear garden with double gates leading to a garage with electric door and separate patio and grassed areas, perfect for entertaining. To the front, there is a driveway with space for multiple vehicles. Sitting on a large plot, this property is a must see so call our Thorne Office now to arrange a viewing!

# Front.

Driveway for multiple vehicles.