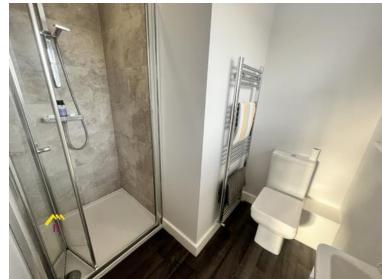

#### Ensuite.

Side facing window, sink with mixer, toilet, shower, vinyl flooring, towel radiator. 2.25 (max) x 1.99 (max)