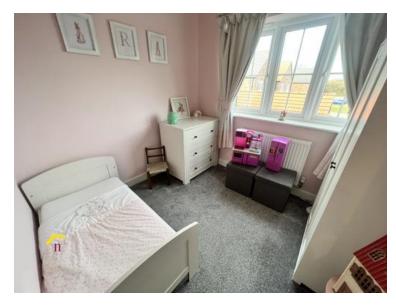

#### Bedroom Four.

Back facing window, carpet, radiator. 8.6ft x 7.9ft (2.63m x 2.4m)

#### Bedroom Three.

Forward facing window, carpet, radiator. 11ft x 9ft (3.36m x 2.75m)

#### Bedroom One.

Forward facing window, carpet, radiator. 11ft x 11.3ft (3.35m x 3.44m)