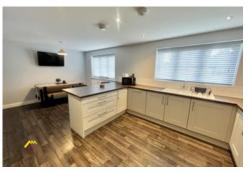

#### Kitchen.

Forward facing window x2, wall & base units, electric hob & oven, extractor fan, 1.5 sink with mixer, vinyl flooring, breakfast bar, tiled splash back, TV point, radiator, dishwasher, fridge freezer.

6.27 (max) x 3.41 (max)