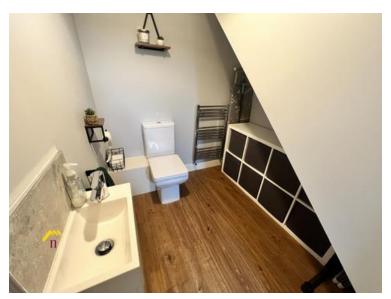

#### W.C.

Toilet, sink with mixer, splashback, towel radiator, vinyl flooring.

1.94 (max) x 1.85 (max)