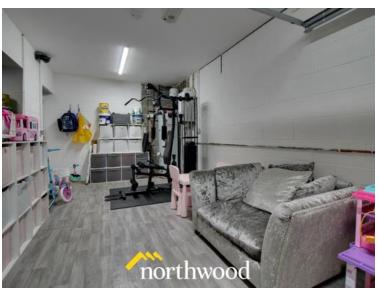

#### Garage

Electric door, back facing door, wall mounted boiler, vinyl flooring. 3.10m x 6.81m (10'2" x 22'4")