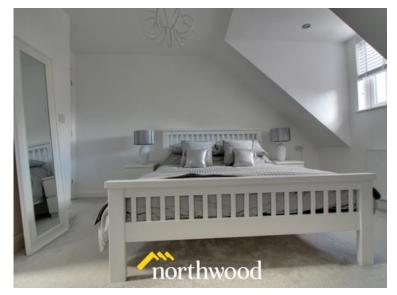

#### Master Bedroom

Front facing window, carpet, radiator. 4.72m x 5.60m (15'6" x 18'5")

#### Master Ensuite

Velux back facing window, toilet, sink with mixer, shower unit, half tiled walls, tiled flooring, towel radiator, extractor fan. 1.23m x 1.90m (4'0" x 6'2")