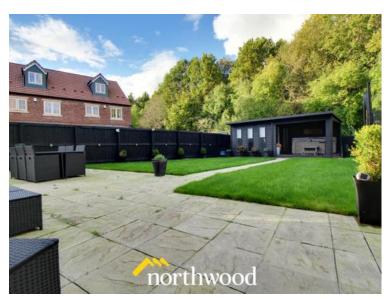

#### Rear

Fully enclosed, patio area, grassed area, summer house with power.  $0.00m \times 0.00m (0'0" \times 0'0")$ 