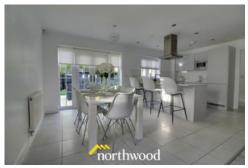

#### Kitchen

Back facing window, wall and base units, integrated fridge/freezer, integrated microwave, induction hob, oven, extractor fan, 1.5 sink with mixer, tiled splashbacks, breakfast bar, tiled flooring. 2.70m x 3.48m (8'11" x 11'5")

## **Dining Room**

Back facing double door, side facing window, tiled flooring, radiator.  $3.00m \times 3.10m (9'10'' \times 10'2'')$ 