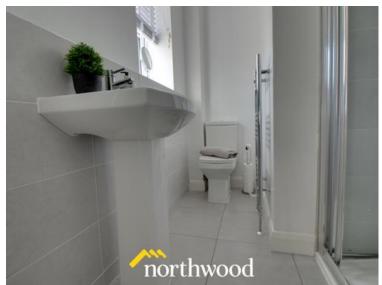

#### Master Ensuite

Velux back facing window, toilet, sink with mixer, shower unit, half tiled walls, tiled flooring, towel radiator, extractor fan. 1.23m x 1.90m (4'0" x 6'2")

#### Bedroom Two Ensuite

Front facing window, toilet, sink with mixer, shower unit, half tiled walls, tiled flooring, towel radiator, extractor fan.

1.93m x 1.94m (6'4" x 6'5")

# Family Bathroom

Back facing window, toilet, sink with mixer, bath with shower head, towel radiator, tiled walls, tiled flooring, extractor fan.

2.10m x 2.40m (6'11" x 7'11")