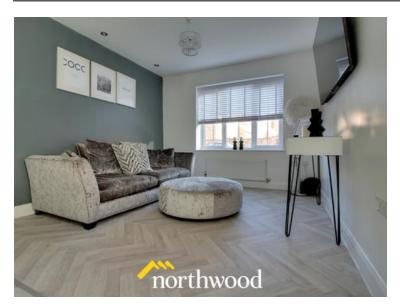

# Living Room

Front facing window, vinyl flooring, radiator. 3.22m x 3.70m (10'7" x 12'1")