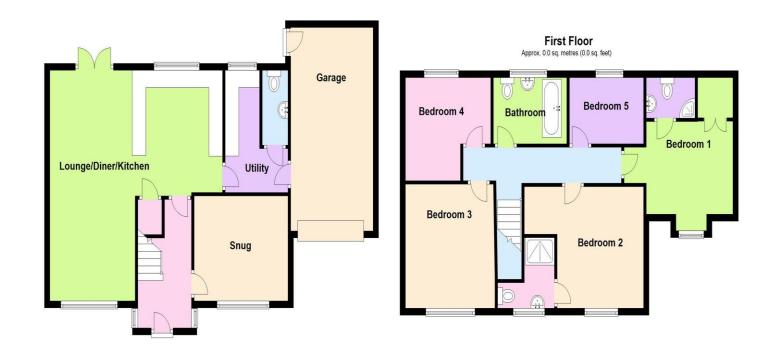

# Description

Northwood are extremely proud to present to the market this stunning five bedroom, detached property situated in an extremely sought after location in the popular market town of Thorne. This property is the perfect family home and offers spacious living throughout. the downstairs boasts entrance hall, a snug, a large open plan kitchen diner with breakfast bar and double doors leading to the rear garden, living area, utility room, downstairs W/C and access to the garage. The first floor hosts a family bathroom, master with ensuite, second bedroom with ensuite, two double bedrooms and a further single. The outside space provides you with a fully enclosed rear garden, with grassed and patio areas, large summer house with electrics.... ideal for entertaining. The front of the property also offers parking for multiple vehicles and a garage. This home will not be on the market for long, so call our Thorne Office now to arrange a viewing!