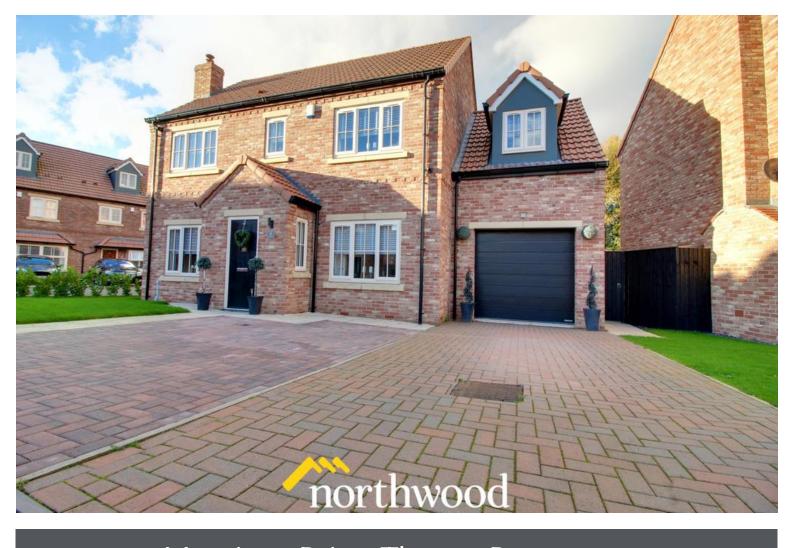

# Moorings Drive, Thorne, Doncaster Offers in excess of £350,000

Freehold | EPC Rating: B

- Five Bedroom Detached
- Two Bedrooms With Ensuites
- Summer House With Power

- Sought After Location
- Beautifully Presented Throughout
- Large Driveway & Garage

# Description

Northwood are extremely proud to present to the market this stunning five bedroom, detached property situated in an extremely sought after location in the popular market town of Thorne. This property is the perfect family home and offers spacious living throughout. the downstairs boasts entrance hall, a snug, a large open plan kitchen diner with breakfast bar and double doors leading to the rear garden, living area, utility room, downstairs W/C and access to the garage. The first floor hosts a family bathroom, master with ensuite, second bedroom with ensuite, two double bedrooms and a further single. The outside space provides you with a fully enclosed rear garden, with grassed and patio areas, large summer house with electrics.... ideal for entertaining. The front of the property also offers parking for multiple vehicles and a garage. This home will not be on the market for long, so call our Thorne Office now to arrange a viewing!

#### Front

Large driveway for multiple vehicles, grassed area, mature shrubs.  $0.00m \times 0.00m (0'0" \times 0'0")$ 