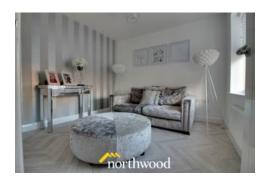

# Living Room

Front facing window, vinyl flooring, radiator. 3.22m x 3.70m (10'7" x 12'1")