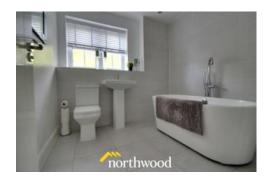

# Family Bathroom

Back facing window, toilet, sink with mixer, bath with shower head, towel radiator, tiled walls, tiled flooring, extractor fan.

2.10m x 2.40m (6'11" x 7'11")