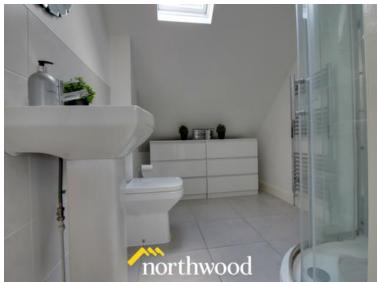

#### Master Ensuite

Velux back facing window, toilet, sink with mixer, shower unit, half tiled walls, tiled flooring, towel radiator, extractor fan. 1.23m x 1.90m (4'0" x 6'2")

#### Bedroom Two Ensuite

Front facing window, toilet, sink with mixer, shower unit, half tiled walls, tiled flooring, towel radiator, extractor fan.

1.93m x 1.94m (6'4" x 6'5")

# Family Bathroom

Back facing window, toilet, sink with mixer, bath with shower head, towel radiator, tiled walls, tiled flooring, extractor fan.

2.10m x 2.40m (6'11" x 7'11")