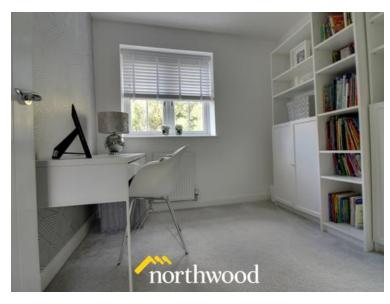

## **Bedroom Three**

Front facing window, carpet, radiator. 3.30m x 3.70m (10'10" x 12'1")

#### Bedroom Four

Back facing window, carpet, radiator. 3.00m x 3.23m (9'10" x 10'7")

#### Bedroom Five

Back facing window, carpet, radiator. 2.50m x 2.50m (8'2" x 8'2")