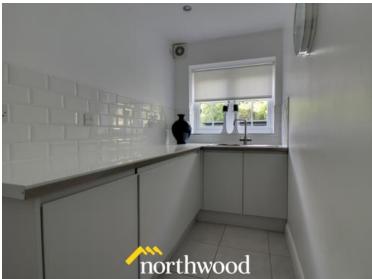

# Utility

Back facing window, base units, sink with mixer, tiled splashbacks, tiled flooring.  $1.53m \times 3.50m (5'0" \times 11'6")$ 