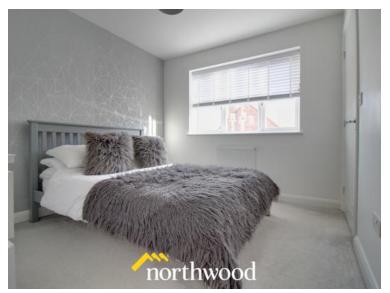

#### **Bedroom Two**

Front facing window, carpet, radiator. 3.12m x 3.80m (10'2" x 12'6")

## **Bedroom Three**

Front facing window, carpet, radiator. 3.30m x 3.70m (10'10" x 12'1")

#### Bedroom Four

Back facing window, carpet, radiator. 3.00m x 3.23m (9'10" x 10'7")

#### Bedroom Five

Back facing window, carpet, radiator. 2.50m x 2.50m (8'2" x 8'2")