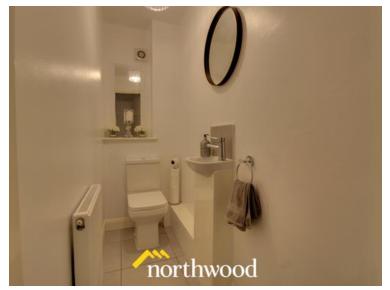

#### W/C

toilet, sink with mixer, splashback, tiled flooring, radiator, extractor fan. 0.00m x 0.00m (0'0" x 0'0")