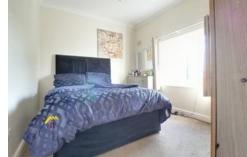

Bedroom One 3.73m x 2.70m. Back facing window, carpet, radiator.

Bedroom Two 3.55m x 2.50m. Front facing window, carpet, radiator.

Rear Garden. Fully enclosed, garage with power, patio, decked and grassed area.