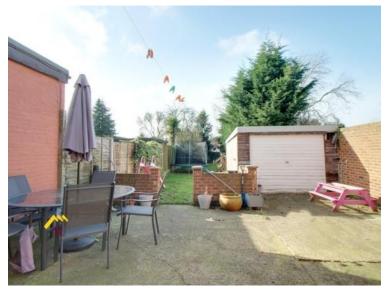

Bedroom One 3.73m x 2.70m. Back facing window, carpet, radiator.

Bedroom Two 3.55m x 2.50m. Front facing window, carpet, radiator.

Rear Garden. Fully enclosed, garage with power, patio, decked and grassed area.