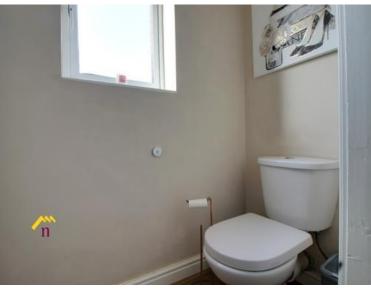

Stairs and Landing. Side facing window, carpet, loft hatch with ladders.

Bathroom 1.74m x 1.24m. Side facing window, fully tiled, P shaped bath with shower, sink, towel radiator, extractor.

Toilet 1.71m x 0.80m. Back facing window, toilet, vinyl flooring.