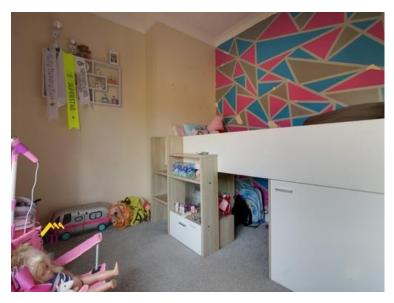

Bedroom One 3.73m x 2.70m. Back facing window, carpet, radiator.

Bedroom Two 3.55m x 2.50m. Front facing window, carpet, radiator.

Rear Garden. Fully enclosed, garage with power, patio, decked and grassed area.