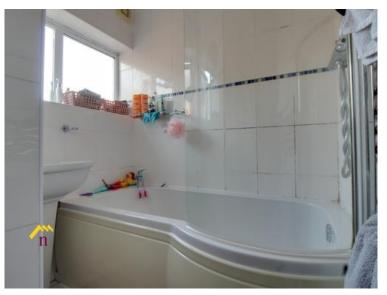

Stairs and Landing. Side facing window, carpet, loft hatch with ladders.

Bathroom 1.74m x 1.24m. Side facing window, fully tiled, P shaped bath with shower, sink, towel radiator, extractor.

Toilet 1.71m x 0.80m. Back facing window, toilet, vinyl flooring.