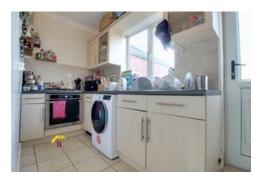

Entrance. Front facing door, carpet.

Living Room 4.50m x 3.63m. Front facing bay window, laminate flooring, radiator, electric fire, TV point.

<u>Kitchen 5.43m x 1.51m.</u> Back facing window, back facing door, side facing window, tiled flooring, electric oven, gas hob, under stairs storage, wall mounted boiler.