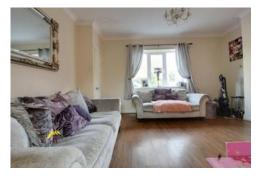

Entrance. Front facing door, carpet.

Living Room 4.50m x 3.63m. Front facing bay window, laminate flooring, radiator, electric fire, TV point.

<u>Kitchen 5.43m x 1.51m.</u> Back facing window, back facing door, side facing window, tiled flooring, electric oven, gas hob, under stairs storage, wall mounted boiler.