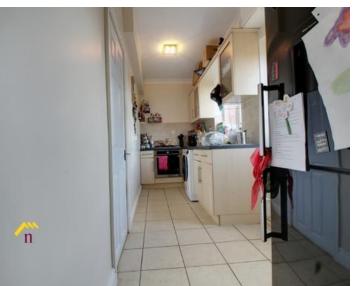

Entrance. Front facing door, carpet.

Living Room 4.50m x 3.63m. Front facing bay window, laminate flooring, radiator, electric fire, TV point.

<u>Kitchen 5.43m x 1.51m.</u> Back facing window, back facing door, side facing window, tiled flooring, electric oven, gas hob, under stairs storage, wall mounted boiler.