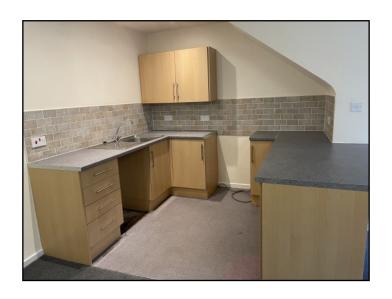

#### **DESCRIPTION**

This is a well appointed 1 bedroom house with an open plan kitchen and lounge, plus a bathroom with a shower over the bath.

The house is carpeted throughout and decorated in magnolia. Heating is by way of electric convection heating and a gas hot water system. The kitchen includes cooker/hob, washing machine and fridge.

# Lounge/Kitchen - $4.63m \times 4.77m = 22.08 \text{ sq m}$

Fully decorated with magnolia walls, grey pile carpets and vinyl flooring in the kitchen area.

The lounge benefits from good natural light and a decorative electric fire. The kitchen has a variety of base and wall units with spaces for a cooker, washing machine and fridge.