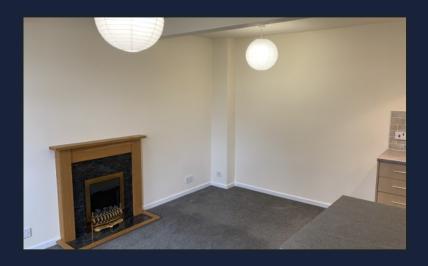

# Lounge/Kitchen - $4.63m \times 4.77m = 22.08 \text{ sq m}$

Fully decorated with magnolia walls, grey pile carpets and vinyl flooring in the kitchen area.

The lounge benefits from good natural light and a decorative electric fire. The kitchen has a variety of base and wall units with spaces for a cooker, washing machine and fridge.