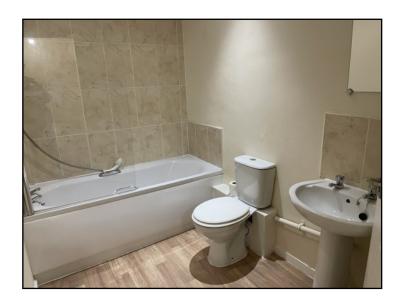

# Bathroom - $1.69m \times 2.72m = 4.59 \text{ sq m}$

Magnolia walls, wood effect vinyl flooring, 3 piece bathroom suite in white with a shower over the bath and vanity mirror.