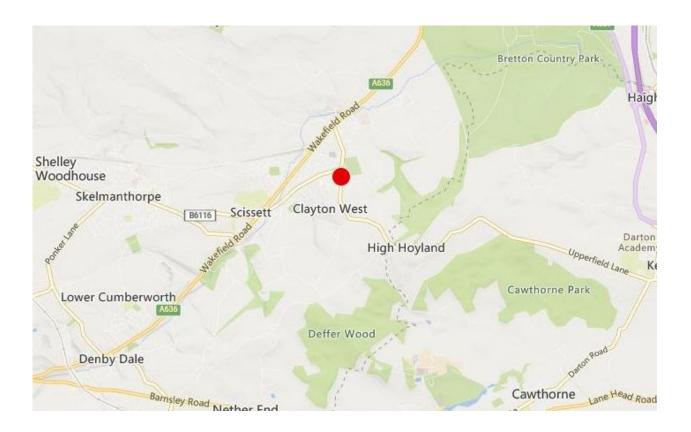

# **LOCATION**

The property is situated to the rear of High Street in Holmfield View, Clayton West.

Clayton West is situated between Wakefield and Huddersfield making this a very practical location for commuting. Schools are available nearby and Denby Dale Train Station is les than 3 miles travel.