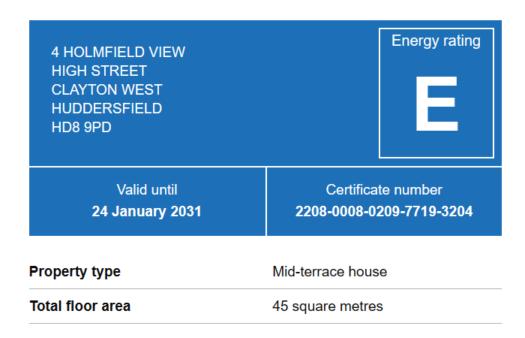

# 4 Holmfield View, Rear of High Street Clayton West, HD8 9PD

- 37.88 sq m
- Open plan lounge/kitchen
- Gas hot water system
- Electric convection heating
- Denby Dale Train Station nearby
- Situated between Huddersfield and Wakefield

# Landing

A small additional storage cupboard

Total area = 37.88 sq m

#### **COUNCIL TAX**

Kirklees Band A