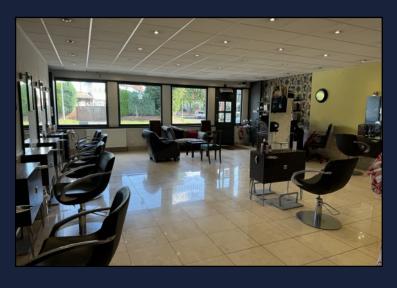

# DESCRIPTION

This is a former hair salon and beauticians making this an ideal opportunity for anyone wanting a similar operation. The property would also suit a variety of other uses.

The accommodation is divided into 4 sections with a main retail section to the front and then 3 separate treatment rooms to the rear. A kitchen and Wc facilities are also provided for.

# **ACCOMODATION**

Shop width - 24 ft

Shop depth - 40ft 6in

# Total internal area = 972 sq ft

# Includes:

Treatment room 1 - 8ft 2in x 12ft = 98 sq ft

Treatment room 2 - 11ft x 9ft = 99 sq ft

Treatment room  $3 - 12ft \times 9ft 4in = 112 sq ft$ 

Kitchen -  $13ft \times 7ft 3in = 94 sq ft$ 

Plus shower and Wc facilities