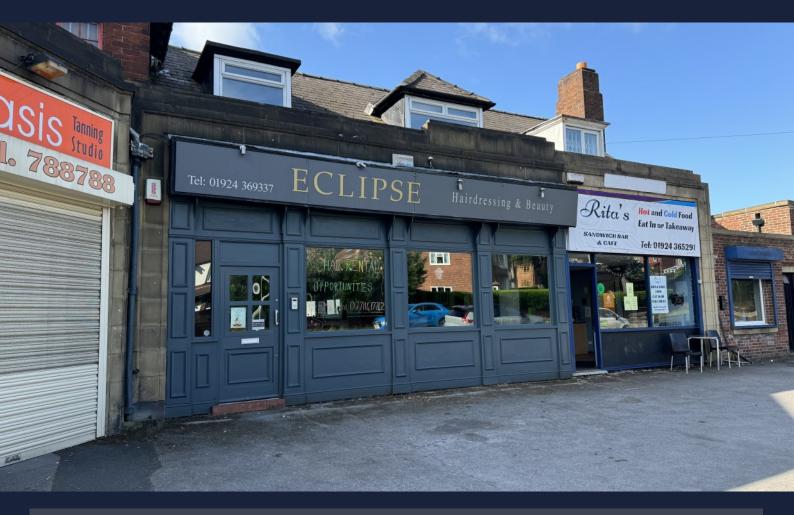

# FORMER HAIR SALON TO LET

# 277 Dewsbury Road, Wakefield, WF2 9DD

- 972 sq ft (90 sq m)
- 7 work stations with 3 sinks
- Individual treatment rooms
- Main road position
- Just a short drive from city centre
- Close to Junction 40 of the M1 motorway

# **LOCATION**

The premises occupy a main road location fronting onto Dewsbury Road, which is the main access road from the city centre towards junction 40 of the M1 motorway.