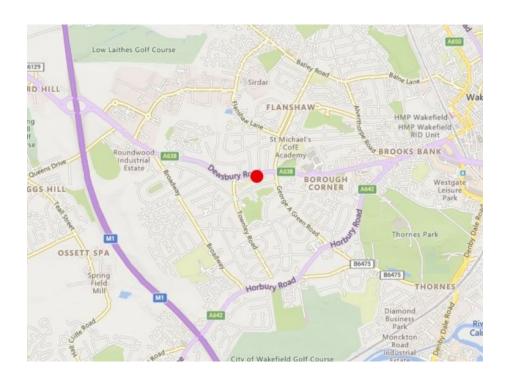

# **LOCATION**

The premises occupy a main road location fronting onto Dewsbury Road, which is the main access road from the city centre towards junction 40 of the M1 motorway.