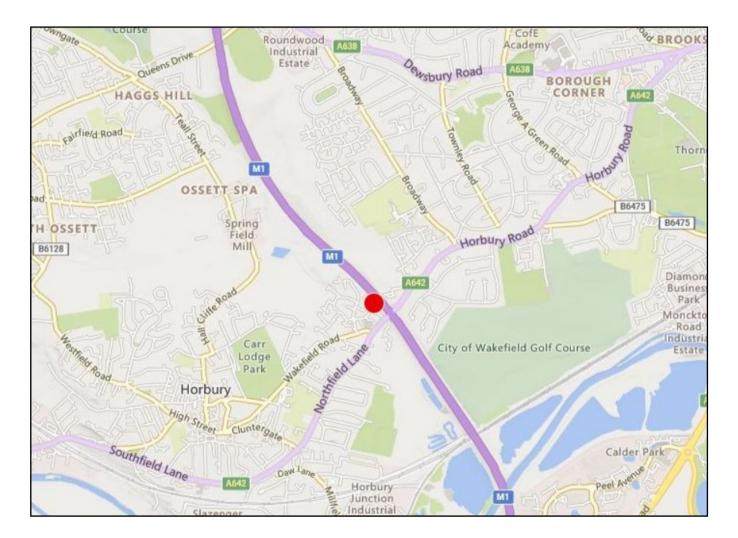

## LOCATION

The offices are located just off Wakefield Road, Horbury. Approximately 3 miles from Wakefield City centre and 1.5 miles from Junction 40 of the M1 motorway.