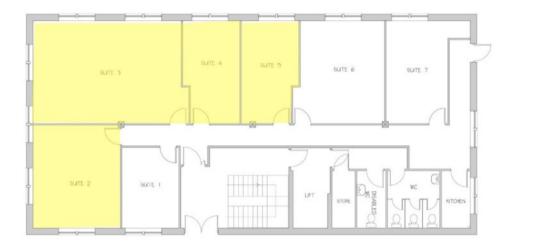

## ACCOMMODATION

| Suite 2  | 17ft 6in x 14ft 5in = 264 Sq Ft | £450.00 per month |  |
|----------|---------------------------------|-------------------|--|
| Suite 3  | 17ft 5in x 26ft 8in = 457 Sq Ft | £780.00 per month |  |
| Suite 4  | 17ft 5in x 9ft 9in = 165 Sq Ft  | £280.00 per month |  |
| Suite 5  | 17ft 1in x 9ft 10in = 166 Sq Ft | £280.00 per month |  |
| Suite 8  | 12ft 8in x 27ft 9in = 368 Sq Ft | £630.00 per month |  |
| Suite 10 | 11ft 3in x 17ft 4in = 191 Sq Ft | £325.00 per month |  |

Orion Unit 6 - First Floor