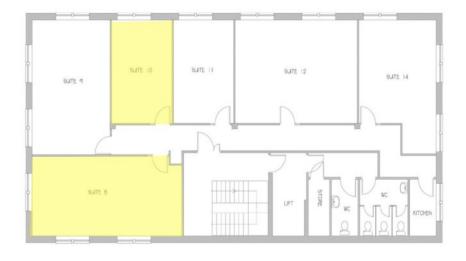

## ACCOMMODATION

| Suite 2  | 17ft 6in x 14ft 5in = 264 Sq Ft | £450.00 per month |  |
|----------|---------------------------------|-------------------|--|
| Suite 3  | 17ft 5in x 26ft 8in = 457 Sq Ft | £780.00 per month |  |
| Suite 4  | 17ft 5in x 9ft 9in = 165 Sq Ft  | £280.00 per month |  |
| Suite 5  | 17ft 1in x 9ft 10in = 166 Sq Ft | £280.00 per month |  |
| Suite 8  | 12ft 8in x 27ft 9in = 368 Sq Ft | £630.00 per month |  |
| Suite 10 | 11ft 3in x 17ft 4in = 191 Sq Ft | £325.00 per month |  |

Orion Unit 6 - First Floor