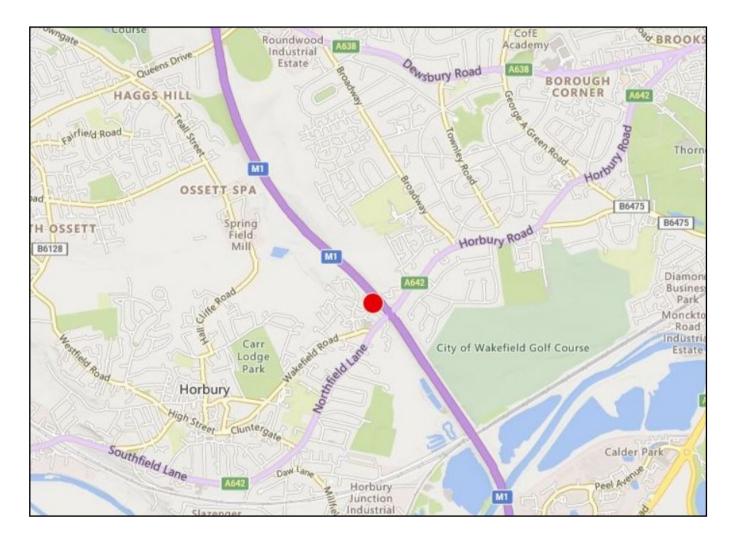

## LOCATION

The offices are located just off Wakefield Road, Horbury. Approximately 3 miles from Wakefield City centre and 1.5 miles from Junction 40 of the M1 motorway.