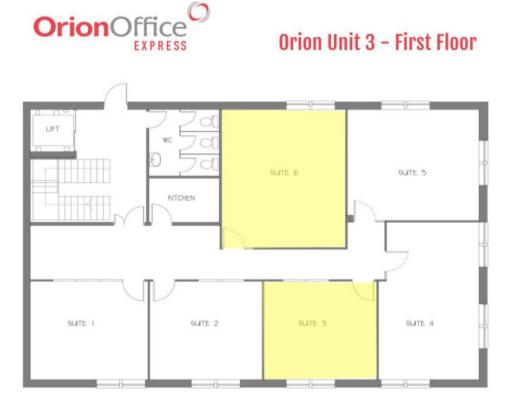

### ACCOMMODATION

| Suite 3 | 12ft 11in x 14ft 3in = 197 Sq Ft | £336.00 per month |
|---------|----------------------------------|-------------------|
| Suite 6 | 15ft 3in x 19ft 6in = 302 Sq Ft  | £515.00 per month |
| Suite 8 | 14ft x 16ft 5in = 231 Sq Ft      | £395.00 per month |

Orion Unit 3 - First Floor