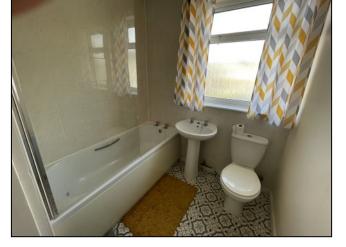

#### Bathroom - 2.26m x 1.93m

The bathroom comprises of a 3 piece suite with a shower over the bath. The walls are painted in magnolia with cream tiles around the bath and a geometric pattern vinyl floor covering.