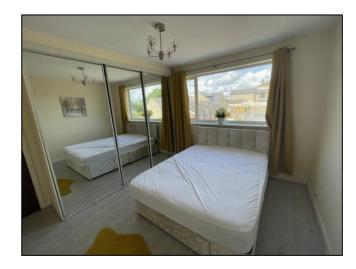

#### Bedroom - 3.66m x 3.48m

The bedroom also benefits from good natural light and is decorated in magnolia with a light coloured laminate wood floor, fitted curtains and spacious fitted wardrobes. A good quality bed is provided however this can be removed.