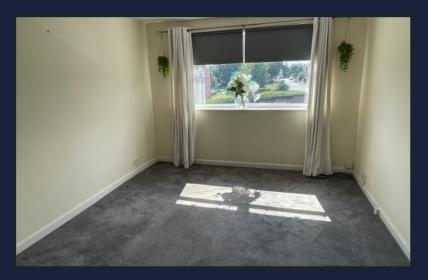

#### ACCOMODATION

Lounge - 4.8m x 3.28m

The lounge is spacious and has excellent natural light. It is carpeted with a dark brown carpet and has painted magnolia walls, fitted curtains and blinds.