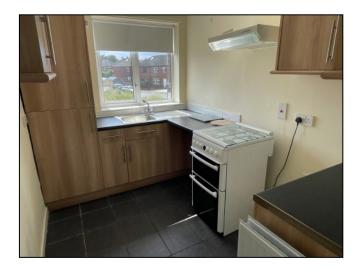

#### Kitchen - 2.06m x 2.9m

The kitchen is decorated in the same magnolia colour scheme with dark grey tiled flooring, fitted dark wood base, wall units and a gas cooker.