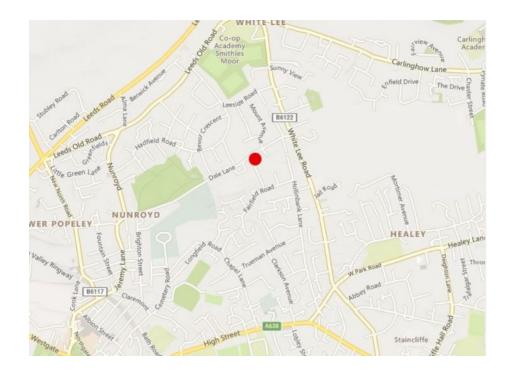

#### LOCATION

The flat is located at first floor level above a parade of shops known as Fairfield Parade in Heckmondwike.

Fairfield Parade is at the junction of Dale Street and Fairfield Avenue, opposite the Go Local mini market.