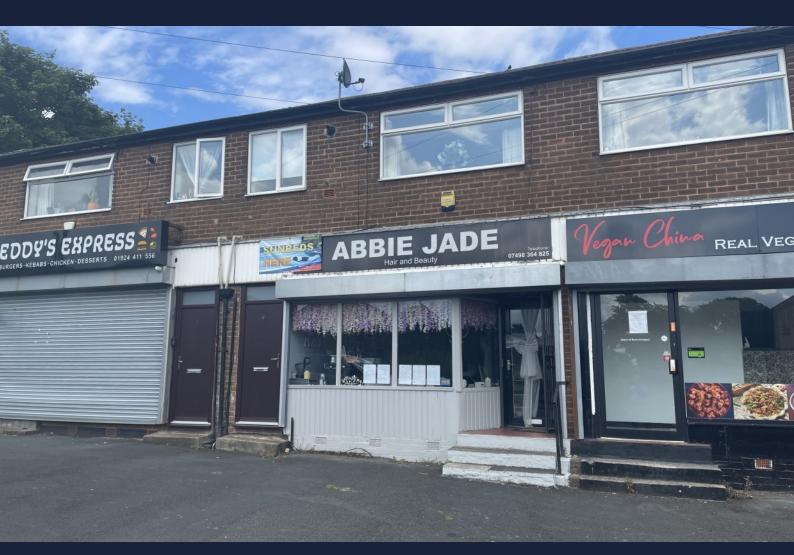

#### LOCATION

The flat is located at first floor level above a parade of shops known as Fairfield Parade in Heckmondwike.

Fairfield Parade is at the junction of Dale Street and Fairfield Avenue, opposite the Go Local mini market.

Below the flats are Freddy's Express Pizza, Tony's Fish & Chips and Abby Jade hair salon.