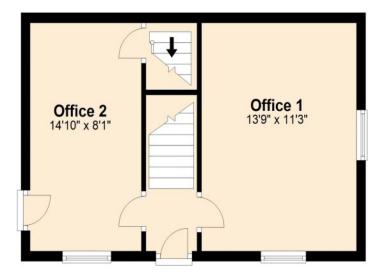

#### Ground floor

Office 1 - 13ft 9in x 11ft 3in = 155 sq ft Office 2 - 14ft 10in x 8ft 1in = 120 sq ft

First floor

Office 3 - 9in x 12ft = 165 sq ft Office 4 - 14ft 10in x 8ft 2in = 121 sq ft

#### **Ground Floor**

**First Floor** 