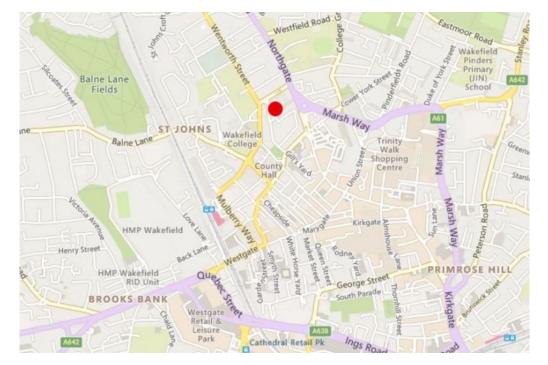

#### LOCATION

The property occupies a very prominent location on Rishworth Street close to its junction with Laburnum Road. The property can be seen from Wood Street and Bond Street. Close by is Wakefield College, Civic Quarter and Bus Station.