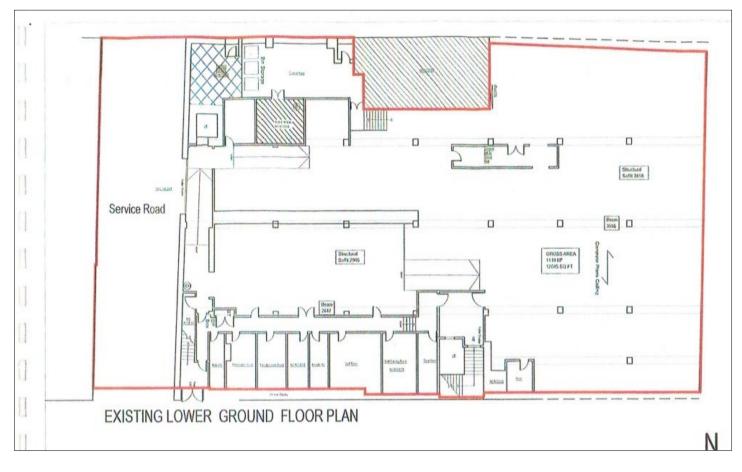

## ACCOMODATION

Lower Ground Floor Gross Internal 157'8 sq ft x 87 sq ft (Less 1,327 sq ft)

Includes various stores, offices, rear loading area and Wc facilities

#### Net internal area- 12,390 sq ft