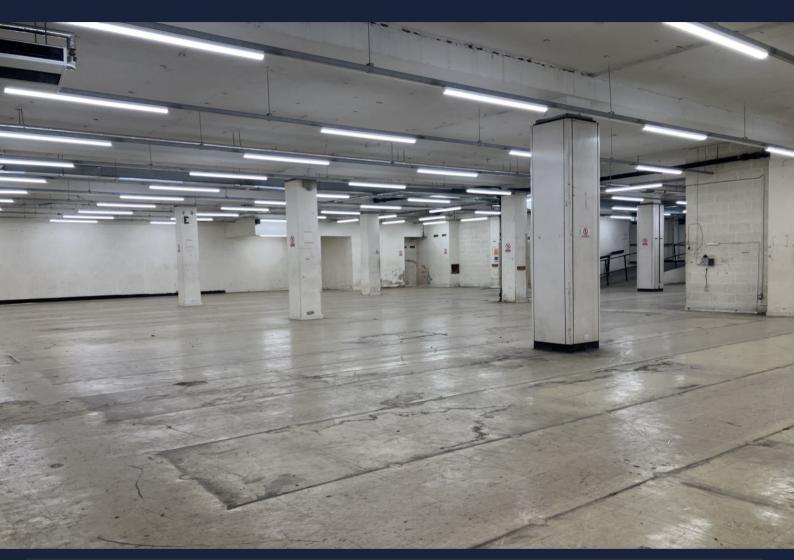

### DESCRIPTION

A substantial lower ground floor space which would prove ideal for storage or an alternative use which might include leisure, place of education or worship, clinic or healthcare facility to name but a few.

The space includes open plan areas along with kitchen & Wc facilities, various offices and has the added benefit of a rear secure yard with loading bay.

The rental is all inclusive, including all utilities and business rates.

## ACCOMODATION

Lower Ground Floor Gross Internal 157'8 sq ft x 87 sq ft (Less 1,327 sq ft)

Includes various stores, offices, rear loading area and Wc facilities