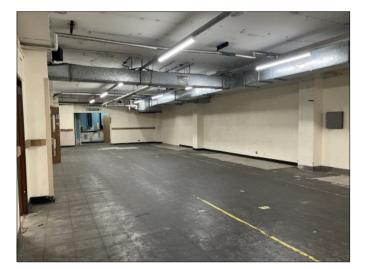

### DESCRIPTION

A substantial lower ground floor space which would prove ideal for storage or an alternative use which might include leisure, place of education or worship, clinic or healthcare facility to name but a few.

The space includes open plan areas along with kitchen & Wc facilities, various offices and has the added benefit of a rear secure yard with loading bay.

The rental is all inclusive, including all utilities and business rates.

## ACCOMODATION

Lower Ground Floor Gross Internal 157'8 sq ft x 87 sq ft (Less 1,327 sq ft)

Includes various stores, offices, rear loading area and Wc facilities