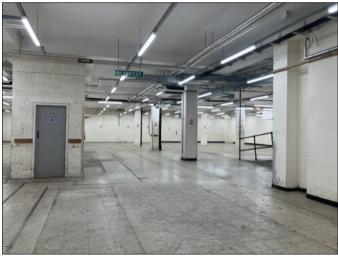

### DESCRIPTION

A substantial lower ground floor space which would prove ideal for storage or an alternative use which might include leisure, place of education or worship, clinic or healthcare facility to name but a few.

The space includes open plan areas along with kitchen & Wc facilities, various offices and has the added benefit of a rear secure yard with loading bay.

The rental is all inclusive, including all utilities and business rates.

## ACCOMODATION

Lower Ground Floor Gross Internal 157'8 sq ft x 87 sq ft (Less 1,327 sq ft)

Includes various stores, offices, rear loading area and Wc facilities