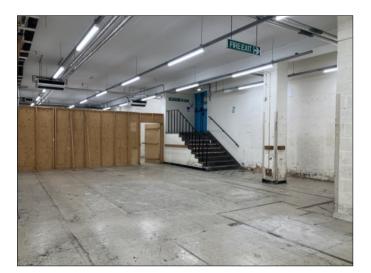

### DESCRIPTION

A substantial lower ground floor space which would prove ideal for storage or an alternative use which might include leisure, place of education or worship, clinic or healthcare facility to name but a few.

The space includes open plan areas along with kitchen & Wc facilities, various offices and has the added benefit of a rear secure yard with loading bay.

The rental is all inclusive, including all utilities and business rates.

## ACCOMODATION

Lower Ground Floor Gross Internal 157'8 sq ft x 87 sq ft (Less 1,327 sq ft)

Includes various stores, offices, rear loading area and Wc facilities