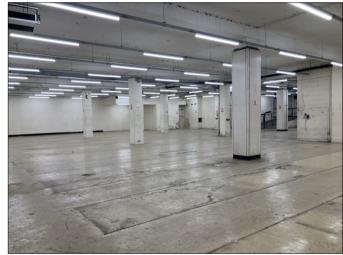

### DESCRIPTION

A substantial lower ground floor space which would prove ideal for storage or an alternative use which might include leisure, place of education or worship, clinic or healthcare facility to name but a few.

The space includes open plan areas along with kitchen & Wc facilities, various offices and has the added benefit of a rear secure yard with loading bay.

The rental is all inclusive, including all utilities and business rates.

## ACCOMODATION

Lower Ground Floor Gross Internal 157'8 sq ft x 87 sq ft (Less 1,327 sq ft)

Includes various stores, offices, rear loading area and Wc facilities