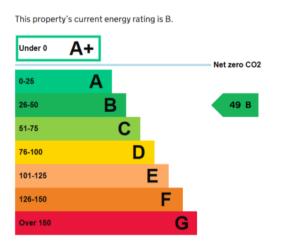

#### **Energy rating and score**

Properties get a rating from A+ (best) to G (worst) and a score.

The better the rating and score, the lower your property's carbon emissions are likely to be.