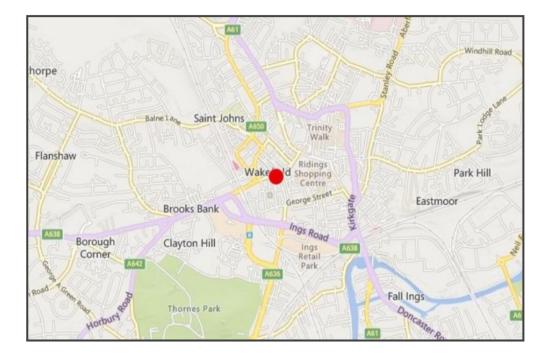

## LOCATION

The property occupies a very visible and prominent corner position on what is one of Wakefield's main access routes and therefore benefits from both excellent pedestrian and vehicular footfall. Being convenient for both the bus and train station and access to the M1 motorway.