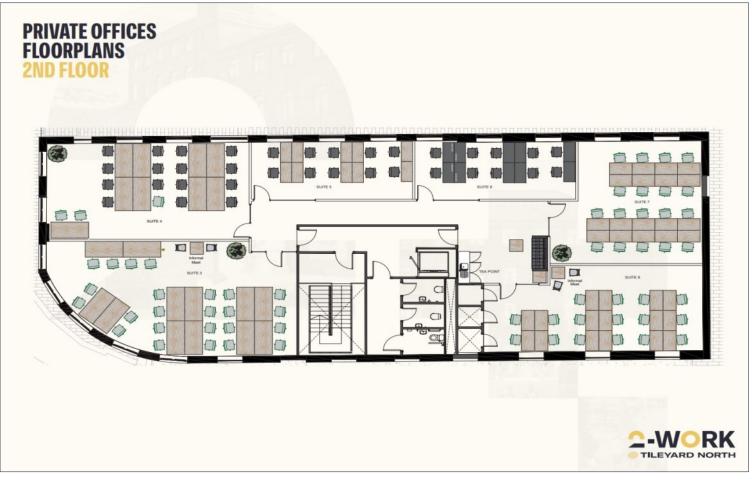

### Accommodation

| Suite 1A | (130 sq ft). | 3 desks,    | LET                   |
|----------|--------------|-------------|-----------------------|
| Suite 2  | (450 sq ft), | 10 desks,   | from £2,750 per month |
| Suite 3  | (850 sq ft), | 24 desks,   | from £6,600 per month |
| Suite 4  | (700 sq ft), | 18 desks,   | from £4,950 per month |
| Suite 5  | (400 sq ft), | 8-10 desks, | from £2,750 per month |
| Suite 6  | (400 sq ft), | 8-10 desks, | from £2,750 per month |
| Suite 7  | (600 sq ft), | 18 desks,   | from £4,950 per month |
| Suite 8  | (600 sq ft), | 16 desks,   | from £4,400 per month |
| Suite 10 | (135 sq ft)  | 2-3 desks   | from £550 per month   |
|          |              |             |                       |

#### Summary

| Size           | 130 sq ft - 850 sq ft                                |  |
|----------------|------------------------------------------------------|--|
| Rental         | £550 pcm - £6,600 pcm                                |  |
| Rateable Value | Included within the rental.                          |  |
| VAT            | Applicable.                                          |  |
| Legal Fees     | Each party is responsible for their own legal costs. |  |