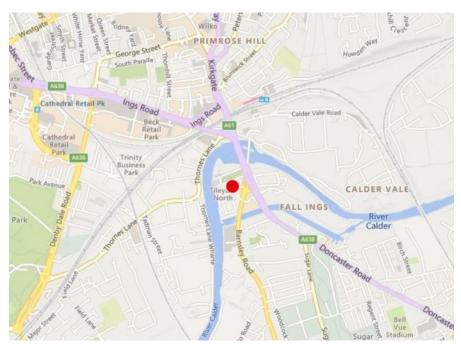

#### Location

2-Work@Tileyard North is perfectly situated within the exciting development of Rutland Mills which neighbours the world-famous Hepworth Gallery, a truly iconic Wakefield landmark.

Kirkgate Railway Station is within walking distance and gives excellent rail access to London Kings Cross. The regular free city bus also services the estate connecting it with the city centre, bus station and Westgate railway station. Wakefield is conveniently situated for the motorway network giving excellent road access in all directions with the M1 and M62 motorways close by.