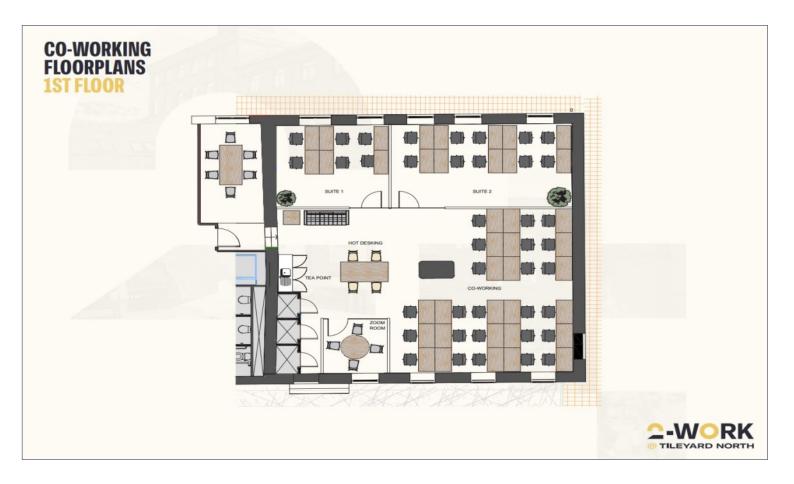

### Accommodation

| Suite 1A | (130 sq ft). | 3 desks,    | LET                   |
|----------|--------------|-------------|-----------------------|
| Suite 2  | (450 sq ft), | 10 desks,   | from £2,750 per month |
| Suite 3  | (850 sq ft), | 24 desks,   | from £6,600 per month |
| Suite 4  | (700 sq ft), | 18 desks,   | from £4,950 per month |
| Suite 5  | (400 sq ft), | 8-10 desks, | from £2,750 per month |
| Suite 6  | (400 sq ft), | 8-10 desks, | from £2,750 per month |
| Suite 7  | (600 sq ft), | 18 desks,   | from £4,950 per month |
| Suite 8  | (600 sq ft), | 16 desks,   | from £4,400 per month |
| Suite 10 | (135 sq ft)  | 2-3 desks   | from £550 per month   |
|          |              |             |                       |