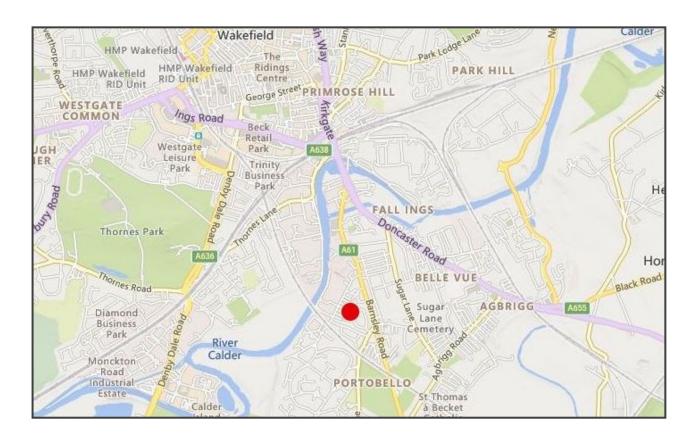

#### **LOCATION**

The property is situated within walking distance of Wakefield Waterfront which now is home to the popular Tileyard North cultural centre and The Hepworth Gallery. Furthermore, Wakefield City Centre is a short walk away. Kirkgate and Westgate Railway Station provide access to both Leeds and London. Junction 39 of the M1 Motorway is less than 2 miles away.