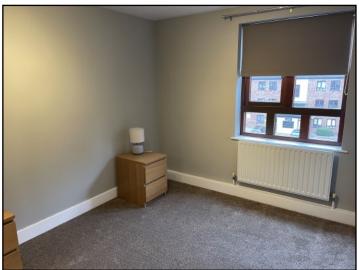

Newly fitted beige carpet with beige roller blind fitted to the window. Spot light ceiling fitting in chrome. Furnishings include a double wardrobe with full length mirror, two bedside cabinets and lamp.

#### Single Bedroom 2 - 5.35 sq m

Newly fitted beige carpet and beige fitted roller blind. Furnishings include a single bed with wooden frame and mattress.