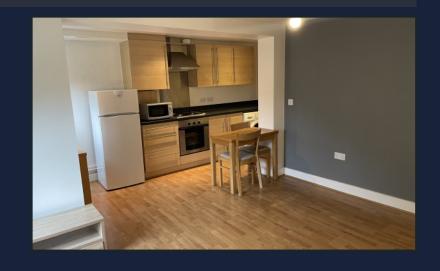

#### Kitchen area - 7.15 sq m

The property has laminate flooring throughout and has two double glazed windows with green fitted roller blinds. There is LED lighting to the kitchen and a pendant light to the living room. Furnishings include a built in black and chrome electric oven with gas hob and extractor hood, 2 seater dinging table with chairs, wine rack, microwave fridge freezer, washing machine and a wooden TV cabinet.