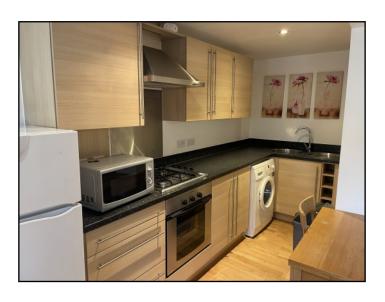

#### Kitchen area - 7.15 sq m

The property has laminate flooring throughout and has two double glazed windows with green fitted roller blinds. There is LED lighting to the kitchen and a pendant light to the living room. Furnishings include a built in black and chrome electric oven with gas hob and extractor hood, 2 seater dinging table with chairs, wine rack, microwave fridge freezer, washing machine and a wooden TV cabinet.