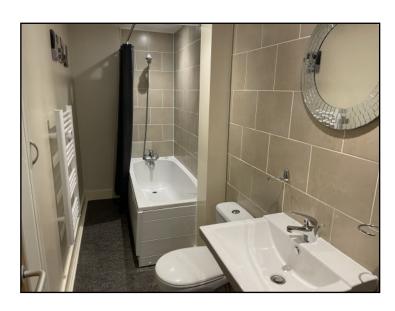

#### Bathroom - 4.76 sq m

The bathroom contains a three piece suite with shower over. Furnishings include a fitted mirror over the sink, chrome cup holders, black towel hooks and thin shelf storage cupboards.