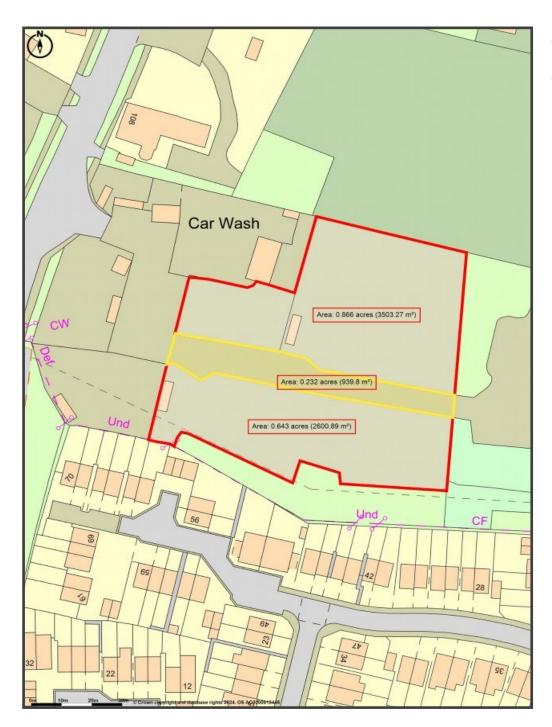

#### **DESCRIPTION**

An opportunity to let two enclosed yards with hard standing extending to approximately 1.6 acres in total located off Leeds Road. The land is split into two sites with a shared access road in between. The land includes power and water.

An additional 1.7 acres is available via a separate negotiation. The land adjoins the yards and is unsurfaced. In total there is approximately 3.3 acres available.

#### **ACCOMODATION**

Approx 1.6 acres.