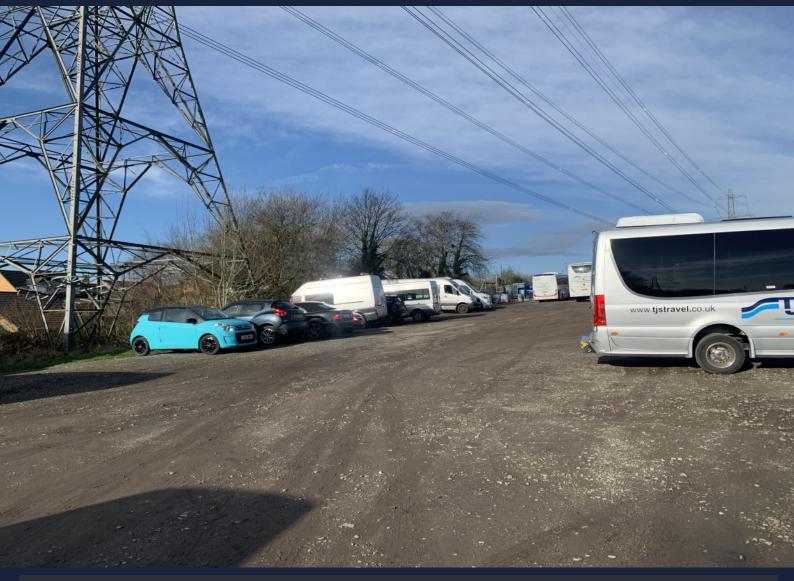

#### **DESCRIPTION**

An opportunity to let two enclosed yards with hard standing extending to approximately 1.6 acres in total located off Leeds Road. The land is split into two sites with a shared access road in between. The land includes power and water.

#### **LOCATION**

The property occupies a very prominent position, off Leeds Road, opposite the Lofthouse Hill Golf Club. The yard is ideally located being convenient for Leeds, Wakefield and the motorway network.