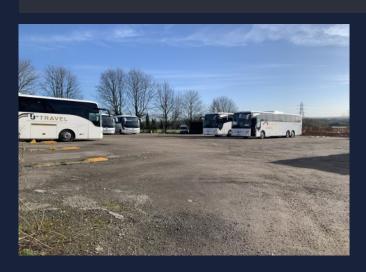

#### **DESCRIPTION**

An opportunity to let two enclosed yards with hard standing extending to approximately 1.6 acres in total located off Leeds Road. The land is split into two sites with a shared access road in between. The land includes power and water.

#### **LOCATION**

The property occupies a very prominent position, off Leeds Road, opposite the Lofthouse Hill Golf Club. The yard is ideally located being convenient for Leeds, Wakefield and the motorway network.