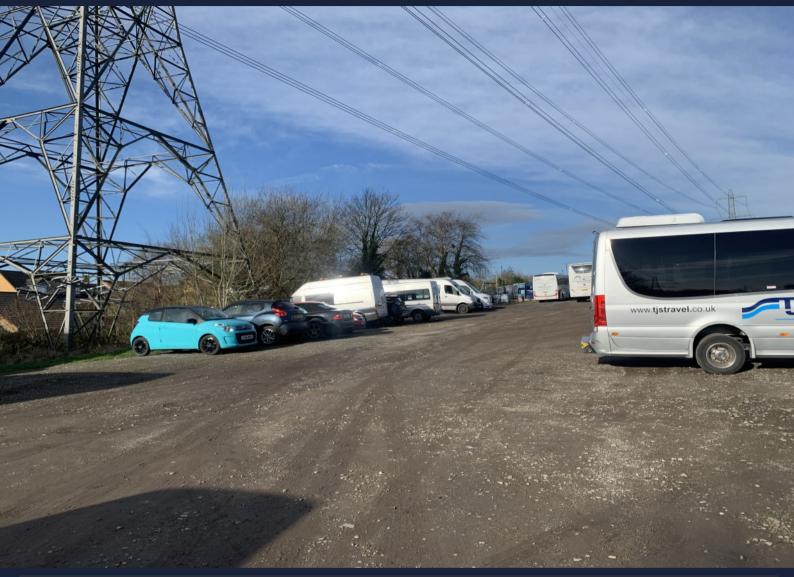

# ENCLOSED YARD SPACE

# Yard off Leeds Road, Lofthouse, Wakefield, WF3 3LR

- Two enclosed yard spaces
- Approx 1.6 acres
- Ideally located off Leeds Road
- Part hard standing
- May suit a variety of uses
- Additional land available via a separate negotiation.

# DESCRIPTION

An opportunity to let two enclosed yards with hard standing extending to approximately 1.6 acres in total located off Leeds Road. The land is split into two sites with a shared access road in between. The land includes power and water.

# LOCATION

The property occupies a very prominent position, off Leeds Road, opposite the Lofthouse Hill Golf Club. The yard is ideally located being convenient for Leeds, Wakefield and the motorway network.