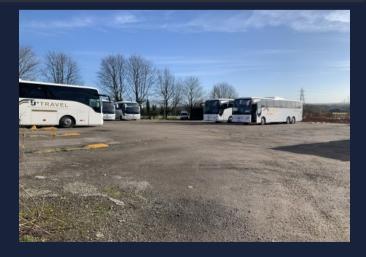

# ENCLOSED YARD SPACE

# Yard off Leeds Road, Lofthouse, Wakefield, WF3 3LR

- Two enclosed yard spaces
- Approx 1.6 acres
- Ideally located off Leeds Road
- Part hard standing
- May suit a variety of uses
- Additional land available via a separate negotiation.

# DESCRIPTION

An opportunity to let two enclosed yards with hard standing extending to approximately 1.6 acres in total located off Leeds Road. The land is split into two sites with a shared access road in between. The land includes power and water.