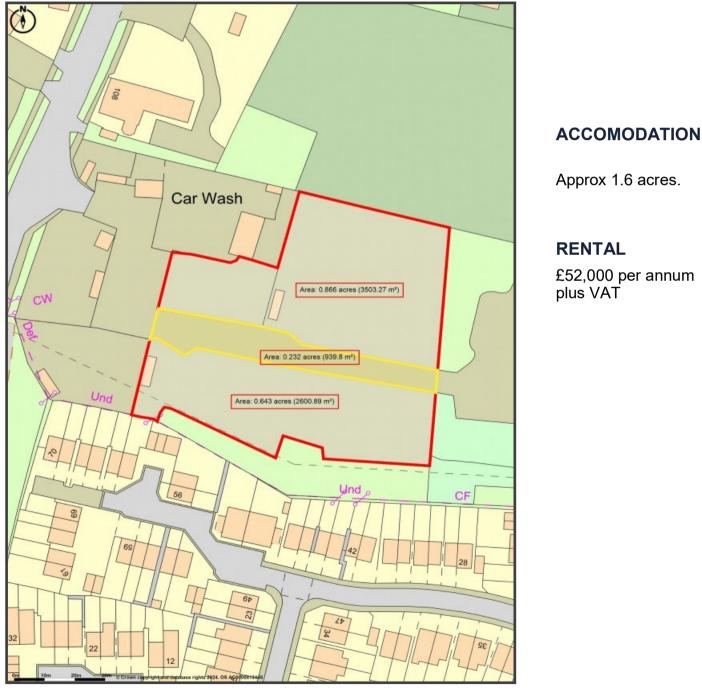

# Yard off Leeds Road, Lofthouse, Wakefield, WF3 3LR

- Two enclosed yard spaces
- Approx 1.6 acres
- Ideally located off Leeds Road
- Part hard standing
- May suit a variety of uses
- Additional land available via a separate negotiation.

# DESCRIPTION

An opportunity to let two enclosed yards with hard standing extending to approximately 1.6 acres in total located off Leeds Road. The land is split into two sites with a shared access road in between. The land includes power and water.

An additional 1.7 acres is available via a separate negotiation. The land adjoins the yards and is unsur-