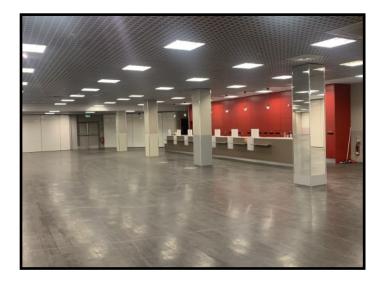

#### **DESCRIPTION**

Former TK Maxx store which includes multiple stores, staff facilities, fitting rooms but could easily be divided into smaller units (minimum size 5,000 sq ft )

Would suit a variety of uses which may include leisure, food and retail.

#### **ACCOMODATION**

5,000-22,000 Sq Ft