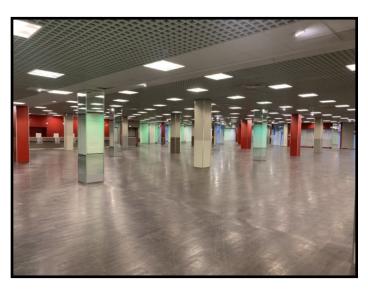

#### **DESCRIPTION**

Former TK Maxx store which includes multiple stores, staff facilities, fitting rooms but could easily be divided into smaller units (minimum size 5,000 sq ft )

Would suit a variety of uses which may include leisure, food and retail.

#### **ACCOMODATION**

5,000-22,000 Sq Ft