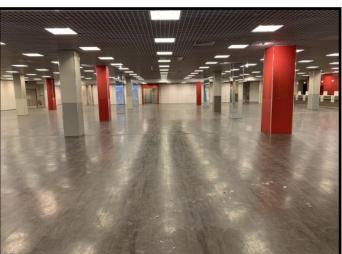

#### **DESCRIPTION**

Former TK Maxx store which includes multiple stores, staff facilities, fitting rooms but could easily be divided into smaller units (minimum size 5,000 sq ft )

Would suit a variety of uses which may include leisure, food and retail.

#### **ACCOMODATION**

5,000-22,000 Sq Ft