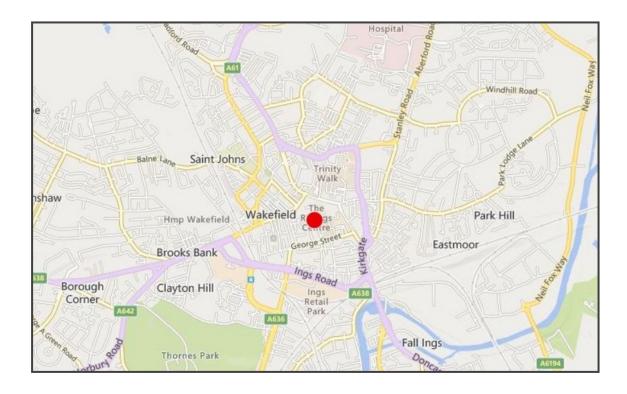

## **LOCATION**

This is one of the premium locations within the centre and will benefit from being close to Primark and Marks and Spencer's. The Ridings Shopping Centre is a totally covered environment in the heart of the city centre, just off the residential areas. The centre benefits from having excellent car parking and is convenient for all bus routes.