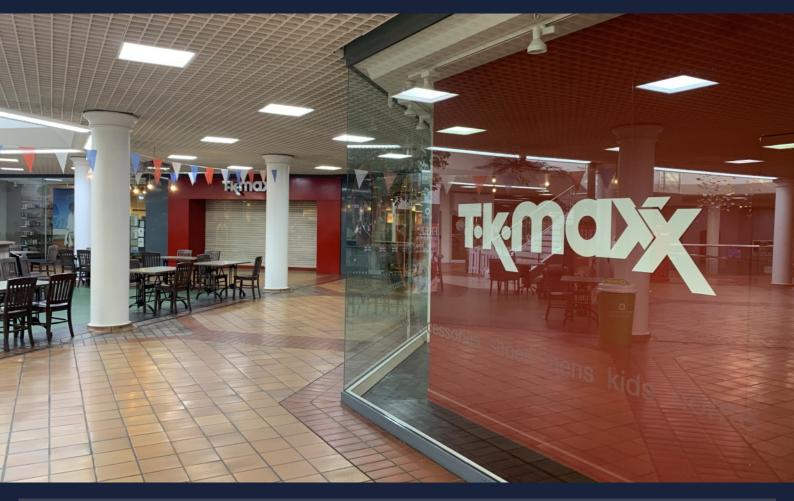

# FORMER TK MAXX TO LET

90-93 CATHEDRAL WALK, THE RIDINGS SHOPPING CENTRE, WAKEFIELD, WF1 1YD

- 5,000-22,000 Sq Ft
- Suitable for a variety of uses
- Could be split into multiple units
- Staff facilities
- Highly visible
- £10 per square foot
- A business plan is required before arranging a viewing

#### **DESCRIPTION**

Former TK Maxx store which includes multiple stores, staff facilities, fitting rooms but could easily be divided into smaller units (minimum size 5,000 sq ft )

Would suit a variety of uses which may include leisure, food and retail.