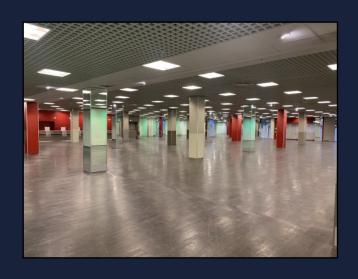

#### **DESCRIPTION**

Former TK Maxx store which includes multiple stores, staff facilities, fitting rooms but could easily be divided into smaller units (minimum size 5,000 sq ft )

Would suit a variety of uses which may include leisure, food and retail.

#### **ACCOMODATION**

5,000-22,000 Sq Ft