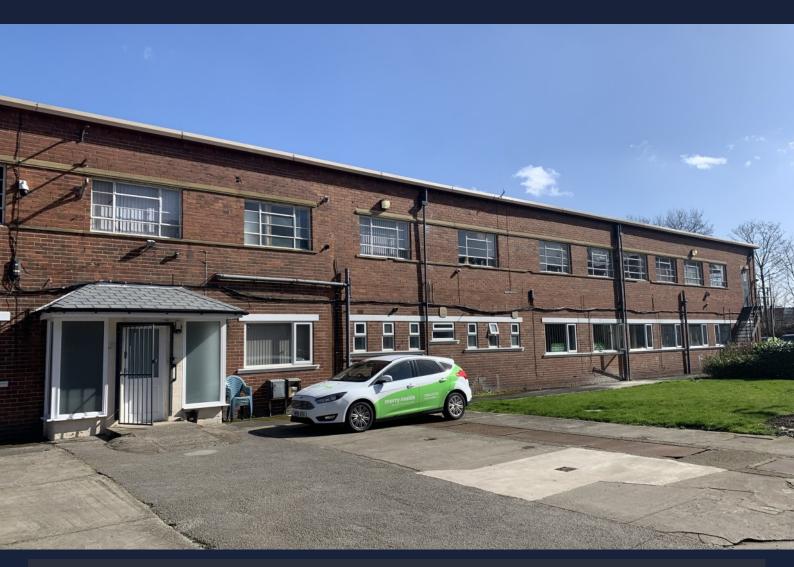

# FIRST FLOOR WORKSHOP/STUDIO SPACE TO LET WITH GENEROUS CAR PARKING

Suite G, Moorpark Business Centre, Thornes Moor Road, Wakefield, WF2 8PF

- 2,100 sq ft / 196 sq m
- Ideal light assembly space
- Would suit online business
- Ample car parking
- Centrally heated and carpet throughout
- Convenient for Junction 39 of the M1 Motorway

# DESCRIPTION

The first floor accommodation comprises a number of studio/workshop spaces and would highly suit an online business who may require light assembly space and packing areas. Kitchen and Wc facilities are provided for along with on site car parking.

# LOCATION

The premises are located within the Moorpark Business Centre which is off Thornes Moor Road, directly opposite the Thornes Park entrance. This location is very conveniently positioned between Wakefield city centre and junction 39 of the M1 motorway with each being under 2 miles travel.