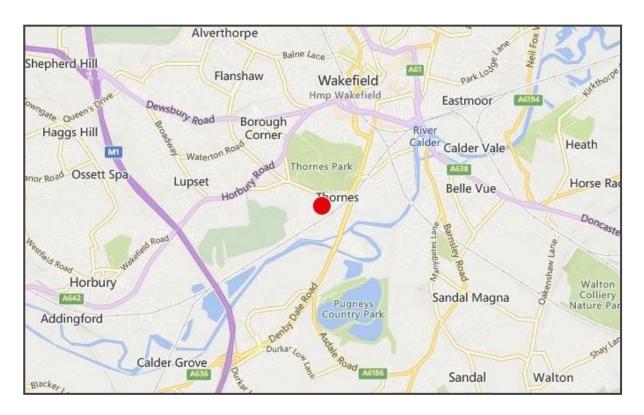

# LOCATION

The premises are located within the Moorpark Business Centre which is off Thornes Moor Road, directly opposite the Thornes Park entrance. This location is very conveniently positioned between Wakefield city centre and junction 39 of the M1 motorway with each being under 2 miles travel.