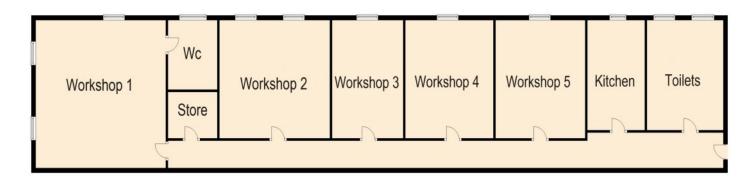

# **ACCOMODATION**

Workshop 1 - 20ft x 19ft 10in = 397 sq ft Workshop 2 - 16ft 5in x 16ft 10in = 276 sq ft Workshop 3 - 16ft 5in x 10ft 10in = 178 sq ft Workshop 4 - 16ft 5in x 13ft 5in = 220 sq ft Workshop 5 - 16ft 5in x 13ft 8in = 224 sq ft Kitchen - 15ft 9in x 8ft 9in = 138 sq ft

Plus Store, Kitchen and Wc facilities.

Total area = 2,100 sq ft