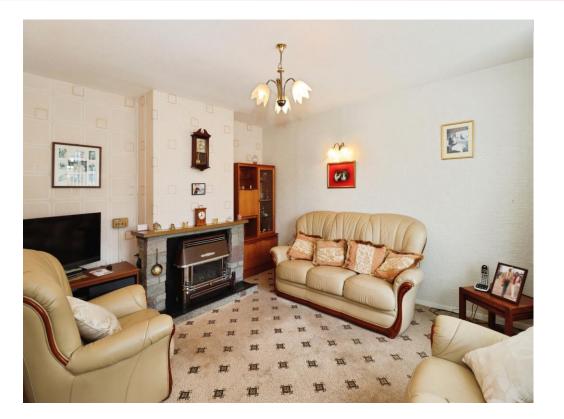

#### Lounge

14' 1" into bay x 11' 7" ( 4.29m into bay x 3.53m )

Double glazed box bay window to the front, gas fire with back boiler, radiator.