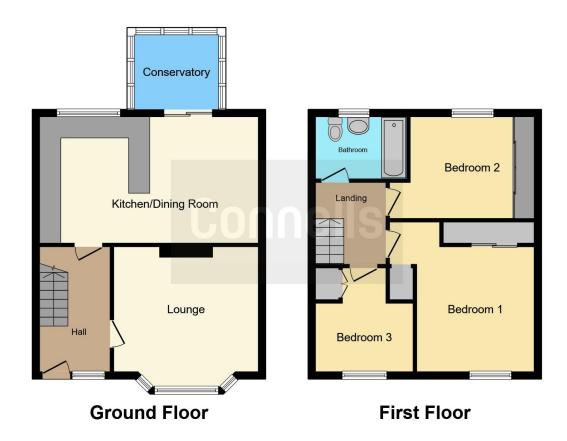

# **Rear Garden**

Enclosed with paved patio decorative gravel, two brick built storage sheds both with light and power.

This floor plan is for illustrative purposes only. It is not drawn to scale. Any measurements, floor areas (including any total floor area), openings and orientation are approximate. No details are guaranteed, they cannot be relied upon for any purpose and they do not form part of any agreement. No liability is taken for any error, omission or misstatement. A party must rely upon its own inspection(s). Powered by www.focalagent.com