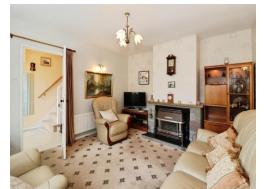

#### Lounge

14' 1" into bay x 11' 7" ( 4.29m into bay x 3.53m )

Double glazed box bay window to the front, gas fire with back boiler, radiator.