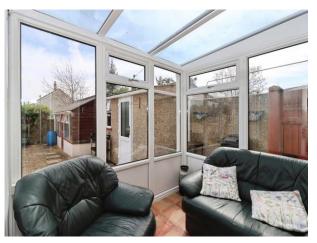

#### Conservatory

Double glazed with door leading into the rear garden this conservatory has also recently had a new roof.