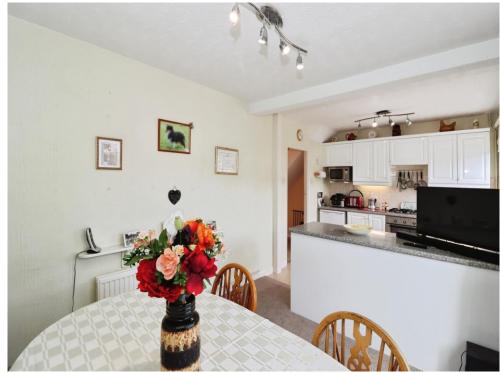

# **Property Description**

A well presented terraced house. As you enter, you'll be greeted by a good-sized entrance hall that leads to a welcoming lounge that overlooks the green to the front, ideal for relaxing with family and friends. The generous-sized kitchen/dining room provides ample space for cooking and entertaining, making it the heart of the home.

#### **Kitchen / Dining Room**

18' x 9' 4" (5.49m x 2.84m) Double glazed window to the rear, double glazed patio doors to the conservatory, a range of fitted wall and base units, rolled edge work tops, tiled splash backs, under counter electric oven, gas hob, space for fridge, space for freezer, stainless steel sink unit with mixer tap, radiator, space for washing machine