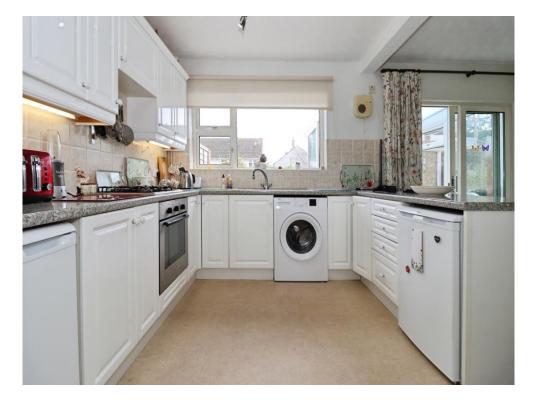

#### **Kitchen / Dining Room**

18' x 9' 4" (5.49m x 2.84m) Double glazed window to the rear, double glazed patio doors to the conservatory, a range of fitted wall and base units, rolled edge work tops, tiled splash backs, under counter electric oven, gas hob, space for fridge, space for freezer, stainless steel sink unit with mixer tap, radiator, space for washing machine