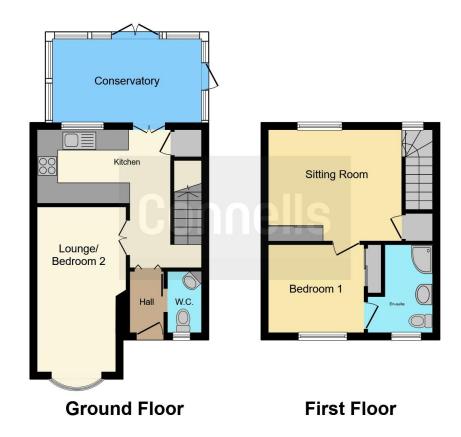

# **Property Description**

Nestled in a peaceful cul-de-sac, this charming two-bedroom semi-detached house offers a perfect blend of comfort and convenience. The ground floor features a welcoming entrance porch, a downstairs cloakroom/WC, Bedroom Two, a modern style kitchen, and a bright and airy conservatory. Upstairs, you'll find a cozy sitting room and the main bedroom with an en-suite shower room. Outside, the property boasts a good-sized rear garden, ideal for outdoor activities and relaxation, with a driveway at the front providing ample parking space. This property is perfect for those seeking a tranquil living environment with easy access to local amenities and offers great potential for further extension.

# **Parking**

Driveway to the front

This floor plan is for illustrative purposes only. It is not drawn to scale. Any measurements, floor areas (including any total floor area), openings and orientation are approximate. No details are guaranteed, they cannot be relied upon for any purpose and they do not form part of any agreement. No liability is taken for any error, omission or misstatement. A party must rely upon its own inspection(s). Powered by www.focalagent.com