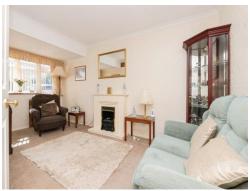

# **Bedroom Two / Lounge**

15' 9" x 8' max ( 4.80m x 2.44m max ) Double glazed window to the front, radiator, electric fire and surround.