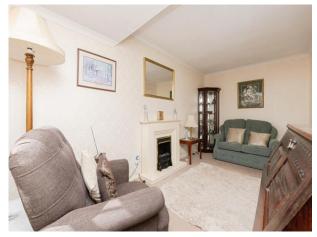

# **Bedroom Two / Lounge**

15' 9" x 8' max ( 4.80m x 2.44m max ) Double glazed window to the front, radiator, electric fire and surround.