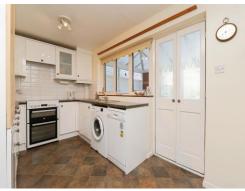

### Kitchen

12' x 7' 7" ( 3.66m x 2.31m )

Double glazed window to the rear, a range of fitted wall and base units, rolled edge work tops, tiled splashbacks, stainless steel sink unit with mixer tap, space for washing machine, dishwasher and tumble dryer, cooker hood, space electric cooker, built in pantry