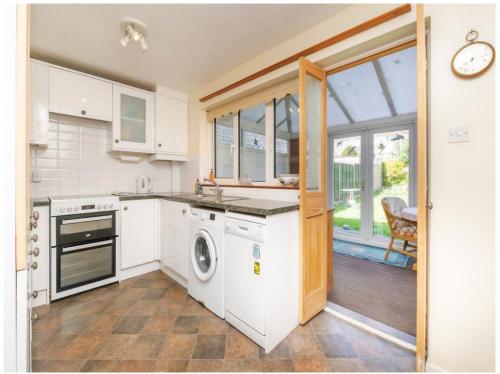

### Kitchen

12' x 7' 7" ( 3.66m x 2.31m )

Double glazed window to the rear, a range of fitted wall and base units, rolled edge work tops, tiled splashbacks, stainless steel sink unit with mixer tap, space for washing machine, dishwasher and tumble dryer, cooker hood, space electric cooker, built in pantry

# Conservatory

Double glazed french doors to rear garden, double glazed window to the side, radiator.