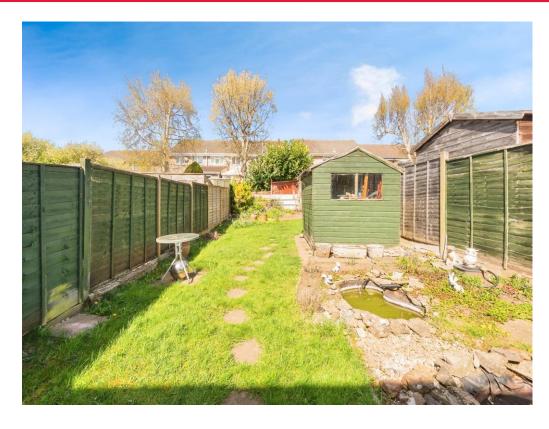

### Rear Garden

Enclosed garden with lawn area, wooden shed, borders hosting plants and shrubs, fish pond, side access