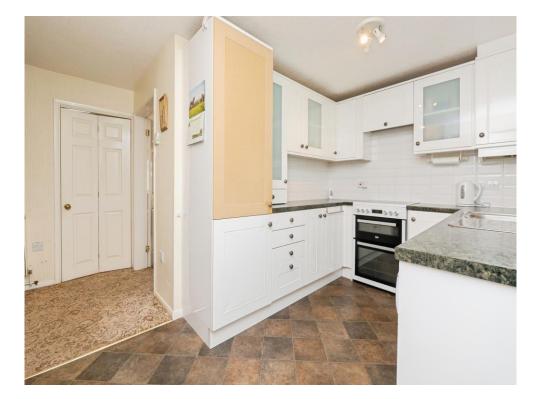

### Kitchen

12' x 7' 7" ( 3.66m x 2.31m )

Double glazed window to the rear, a range of fitted wall and base units, rolled edge work tops, tiled splashbacks, stainless steel sink unit with mixer tap, space for washing machine, dishwasher and tumble dryer, cooker hood, space electric cooker, built in pantry