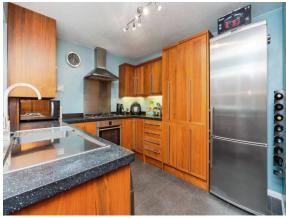

#### **Kitchen**

13' x 8' 9" ( 3.96m x 2.67m )

Double glazed window to the rear, double glazed door to the rear garden. a range of modern style wall and base units,rolled edge work tops, space for fridge/freezer,space for washing machine,

under counter gas oven,5 ring gas hob, cooker hood, stainless steel sink unit with mixer tap, tiled flooring, radiator, cupboard housing gas boiler.