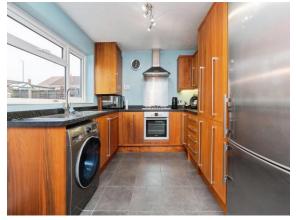

#### **Kitchen**

13' x 8' 9" ( 3.96m x 2.67m )

Double glazed window to the rear, double glazed door to the rear garden. a range of modern style wall and base units,rolled edge work tops, space for fridge/freezer,space for washing machine,

under counter gas oven,5 ring gas hob, cooker hood, stainless steel sink unit with mixer tap, tiled flooring, radiator, cupboard housing gas boiler.