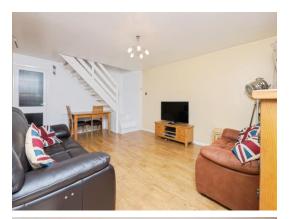

#### Lounge/ Diner

17' 5" max x 13' (5.31m max x 3.96m) Double glazed window to the front, laminate wood effect flooring, stairs to the first floor, 2x radiator.