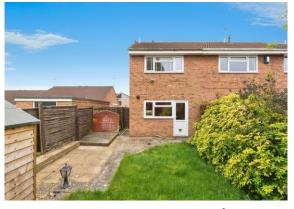

#### **Rear Garden**

A good size enclosed garden lawned area, paved patio area, wooden shed, side access, borders hosting plants and shrubs