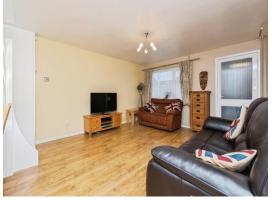

#### Lounge/ Diner

17' 5" max x 13' (5.31m max x 3.96m) Double glazed window to the front, laminate wood effect flooring, stairs to the first floor, 2x radiator.