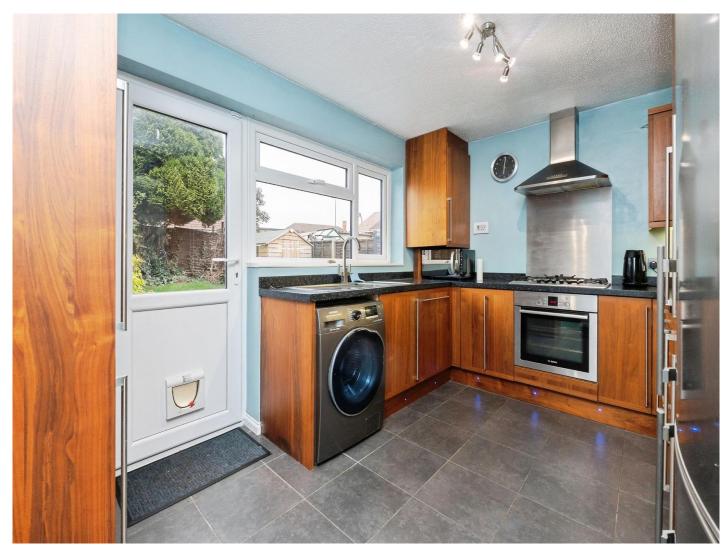

#### **Kitchen**

13' x 8' 9" ( 3.96m x 2.67m )

Double glazed window to the rear, double glazed door to the rear garden. a range of modern style wall and base units,rolled edge work tops, space for fridge/freezer,space for washing machine,

under counter gas oven,5 ring gas hob, cooker hood, stainless steel sink unit with mixer tap, tiled flooring, radiator, cupboard housing gas boiler.