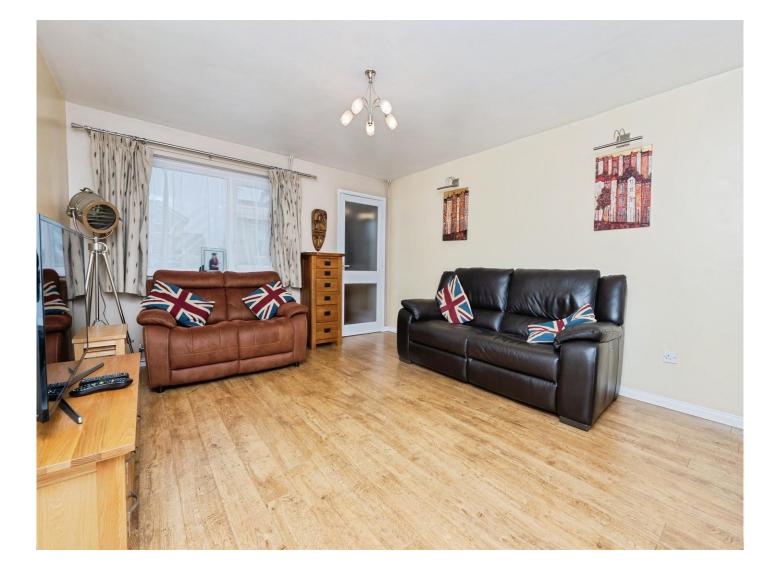

#### Lounge/ Diner

17' 5" max x 13' (5.31m max x 3.96m) Double glazed window to the front, laminate wood effect flooring, stairs to the first floor, 2x radiator.