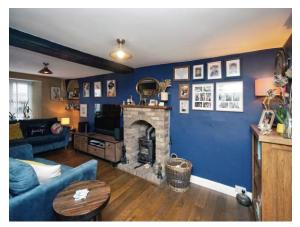

#### Lounge

20' 2" x 12' 7" max ( 6.15m x 3.84m max )

Double glazed door to the front, double glazed deep sill window to the front, ceiling beam, inset log burner, storage cupboard, understairs storage cupboard, stairs leading to the first floor, radiator, oak flooring.