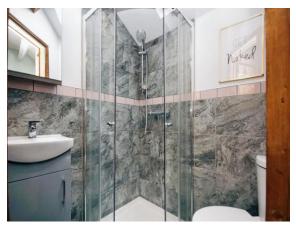

#### **En-Suite**

Velux style window to the rear, enclosed shower cubicle with mains shower, vanity sink unit, low level WC, tiled splash backs, heated towel radiator, down lighters.

## O Property Images

117 Footshill Road, Bristol, Avon, England, BS15 8HB **Date:** 10 February 2025 **Property Ref and Version:** BLG104031 - 0002

## O Property Images

117 Footshill Road, Bristol, Avon, England, BS15 8HB

Date: 10 February 2025 Property Ref and Version: BLG104031 - 0002

### O Property Images

117 Footshill Road, Bristol, Avon, England, BS15 8HB

Date: 10 February 2025 Property Ref and Version: BLG104031 - 0002