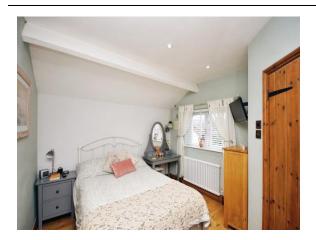

#### **Bedroom One**

11' 1" x 10' 4" ( 3.38m x 3.15m )

Double glazed window to the rear, radiator, laminate wood effect flooring, built in wardrobe, down lighters, part vaulted ceiling.

## O Property Images

117 Footshill Road, Bristol, Avon, England, BS15 8HB **Date:** 10 February 2025 **Property Ref and Version:** BLG104031 - 0002

## O Property Images

117 Footshill Road, Bristol, Avon, England, BS15 8HB

Date: 10 February 2025 Property Ref and Version: BLG104031 - 0002

### O Property Images

117 Footshill Road, Bristol, Avon, England, BS15 8HB

Date: 10 February 2025 Property Ref and Version: BLG104031 - 0002