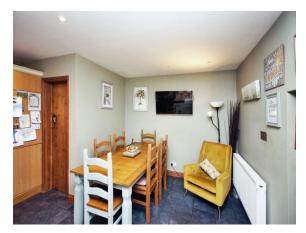

#### Kitchen / Dining Room

18' 2" x 13' 5" max ( 5.54m x 4.09m max )

Double glazed french doors to the rear garden, a range of fitted wall and base units with rolled edge work tops, tiled splashback, inset Belfast style sink with mixer tap, integrated fridge, integrated freezer, space for range style gas cooker, cooker hood, space for wine fridge, integrated dishwasher, radiator, cupboard concealing the gas boiler, downlighters, flag style tiled flooring.