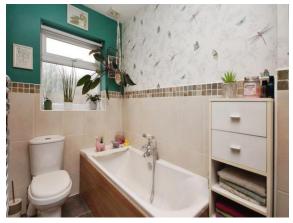

#### **Bathroom**

Double glazed window to the rear, a three piece bathroom suite comprising panel bath with mixer tap and shower tiled splash backs, heated towel radiator, tiled flooring, down lighters.