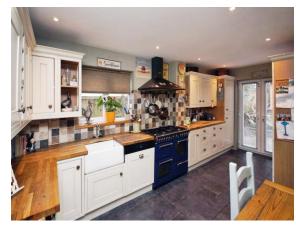

#### Kitchen / Dining Room

18' 2" x 13' 5" max ( 5.54m x 4.09m max )

Double glazed french doors to the rear garden, a range of fitted wall and base units with rolled edge work tops, tiled splashback, inset Belfast style sink with mixer tap, integrated fridge, integrated freezer, space for range style gas cooker, cooker hood, space for wine fridge, integrated dishwasher, radiator, cupboard concealing the gas boiler, downlighters, flag style tiled flooring.