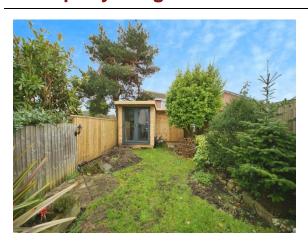

#### **Rear Garden**

A good size enclosed garden with lawn, paved patio, borders hosting plants and shrubs, outside water tap, lighting and detached generous sized studio, side access.

## O Property Images

117 Footshill Road, Bristol, Avon, England, BS15 8HB **Date:** 10 February 2025 **Property Ref and Version:** BLG104031 - 0002

## O Property Images

117 Footshill Road, Bristol, Avon, England, BS15 8HB

Date: 10 February 2025 Property Ref and Version: BLG104031 - 0002

### O Property Images

117 Footshill Road, Bristol, Avon, England, BS15 8HB

Date: 10 February 2025 Property Ref and Version: BLG104031 - 0002