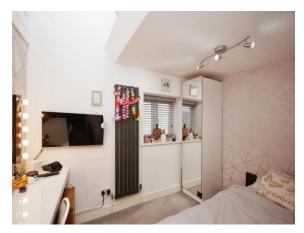

#### **Bedroom Two**

10' 4" x 6' 9" ( 3.15m x 2.06m )

Double glazed window to the side, part vaulted ceiling with access to loft space, radiator.

#### **Bedroom Three**

10' 5" x 6' 5" ( 3.17m x 1.96m )

Double glazed window to the front, radiator.

#### **Bedroom Four**

10' 4" x 6' 5" plus door recess ( 3.15m x 1.96m plus door recess )

Double glazed window to the front, radiator.

## O Property Images

117 Footshill Road, Bristol, Avon, England, BS15 8HB **Date:** 10 February 2025 **Property Ref and Version:** BLG104031 - 0002

## O Property Images

117 Footshill Road, Bristol, Avon, England, BS15 8HB

Date: 10 February 2025 Property Ref and Version: BLG104031 - 0002

### O Property Images

117 Footshill Road, Bristol, Avon, England, BS15 8HB

Date: 10 February 2025 Property Ref and Version: BLG104031 - 0002