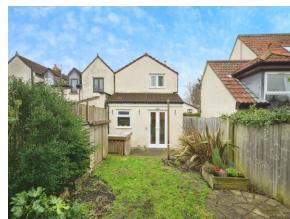

#### **Rear Garden**

A good size enclosed garden with lawn, paved patio, borders hosting plants and shrubs, outside water tap, lighting and detached generous sized studio, side access.