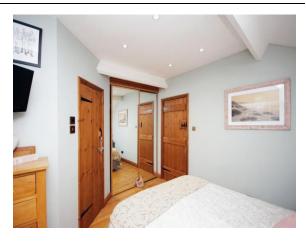

#### **Bedroom One**

11' 1" x 10' 4" ( 3.38m x 3.15m )

Double glazed window to the rear, radiator, laminate wood effect flooring, built in wardrobe, down lighters, part vaulted ceiling.

#### **En-Suite**

Velux style window to the rear, enclosed shower cubicle with mains shower, vanity sink unit, low level WC, tiled splash backs, heated towel radiator, down lighters.