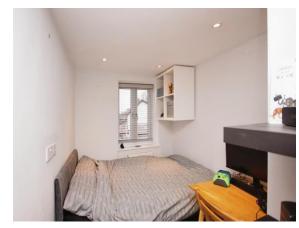

#### **Bedroom Two**

10' 4" x 6' 9" ( 3.15m x 2.06m )

Double glazed window to the side, part vaulted ceiling with access to loft space, radiator.

#### **Bedroom Three**

10' 5" x 6' 5" ( 3.17m x 1.96m )

Double glazed window to the front, radiator.

#### **Bedroom Four**

10' 4" x 6' 5" plus door recess ( 3.15m x 1.96m plus door recess )

Double glazed window to the front, radiator.