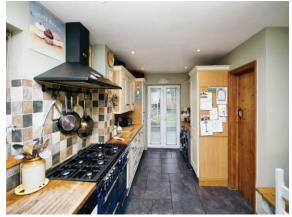

#### Kitchen / Dining Room

18' 2" x 13' 5" max ( 5.54m x 4.09m max )

Double glazed french doors to the rear garden, a range of fitted wall and base units with rolled edge work tops, tiled splashback, inset Belfast style sink with mixer tap, integrated fridge, integrated freezer, space for range style gas cooker, cooker hood, space for wine fridge, integrated dishwasher, radiator, cupboard concealing the gas boiler, downlighters, flag style tiled flooring.