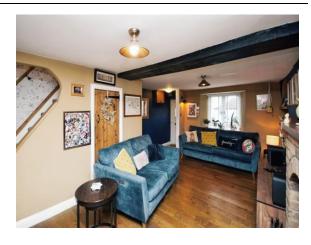

#### Lounge

20' 2" x 12' 7" max ( 6.15m x 3.84m max )

Double glazed door to the front, double glazed deep sill window to the front, ceiling beam, inset log burner, storage cupboard, understairs storage cupboard, stairs leading to the first floor, radiator, oak flooring.