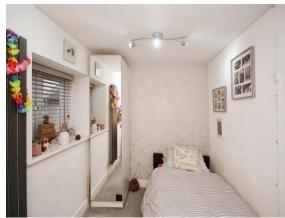

#### **Bedroom Two**

10' 4" x 6' 9" ( 3.15m x 2.06m )

Double glazed window to the side, part vaulted ceiling with access to loft space, radiator.

#### **Bedroom Three**

10' 5" x 6' 5" ( 3.17m x 1.96m )

Double glazed window to the front, radiator.

#### **Bedroom Four**

10' 4" x 6' 5" plus door recess ( 3.15m x 1.96m plus door recess )

Double glazed window to the front, radiator.