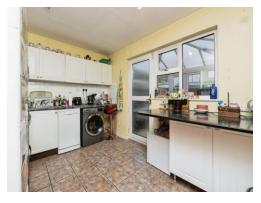

## Kitchen/ Diner

11' 8" x 8' 8" ( 3.56m x 2.64m )

Double glazed window to the rear, double glazed door to the conservatory, a range of fitted wall and base units with rolled edge worktops, tiled splashbacks, stainless steel sink unit with mixer tap, space for washing machine, space for electric cooker., space for fridge/freezer, breakfast bar, heated towel radiator, tiled flooring.