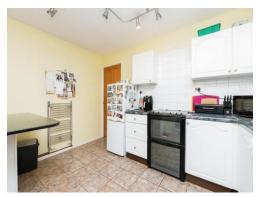

## Kitchen/ Diner

11' 8" x 8' 8" ( 3.56m x 2.64m )

Double glazed window to the rear, double glazed door to the conservatory, a range of fitted wall and base units with rolled edge worktops, tiled splashbacks, stainless steel sink unit with mixer tap, space for washing machine, space for electric cooker., space for fridge/freezer, breakfast bar, heated towel radiator, tiled flooring.