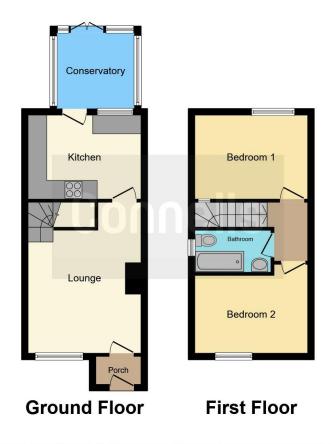

# **Property Description**

A lovely end of terrace in cul de sac location, on a really good size plot with a generous front garden, rear garden and a detached garage with driveway for 2-3 vehicles. To the ground floor is an entrance hall, good size lounge, kitchen/dining room and conservatory. to the first floor there are two double bedrooms and bathroom. Viewing is recommended to appreciate all this property has to offer.

## **Entrance Hall**

Double glazed door to the front and wood and glazed panel door to the lounge.

## Lounge

15' 9" max x 11' 9" ( 4.80 m max x 3.58 m ) Double glazed door to the front, media wall, stairs to the first floor, laminate wood effect flooring, radiator.

## Kitchen/ Diner

11' 8" x 8' 8" ( 3.56m x 2.64m )

Double glazed window to the rear, double glazed door to the conservatory, a range of fitted wall and base units with rolled edge worktops, tiled splashbacks, stainless steel sink unit with mixer tap, space for washing machine, space for electric cooker., space for fridge/freezer, breakfast bar, heated towel radiator, tiled flooring.

# Conservatory

half brick and double glazed with double glazed door to the rear garden, laminate wood effect flooring electric heater.

# **First Floor Landing**

Loft access

#### **Bedroom One**

11'8" x 8'9" (3.56m x 2.67m)

Double glazed window to the rear, radiator, cupboard housing the gas boiler

#### **Bedroom Two**

11' 9" x 7' 6" (  $3.58m \times 2.29m$  ) Double glazed window to the front, radiator.

#### **Bathroom**

Double glazed frosted window to the side, panel bath with mains shower over, vanity sink unit, low level WC, heated towel radiator, tiled splashbacks, down lighters, extractor fan.