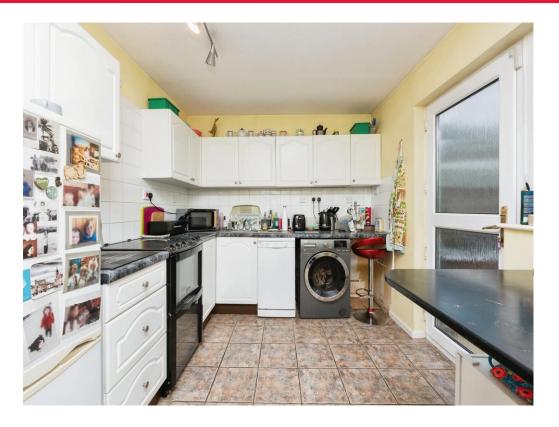

## Kitchen/ Diner

11' 8" x 8' 8" ( 3.56m x 2.64m )

Double glazed window to the rear, double glazed door to the conservatory, a range of fitted wall and base units with rolled edge worktops, tiled splashbacks, stainless steel sink unit with mixer tap, space for washing machine, space for electric cooker., space for fridge/freezer, breakfast bar, heated towel radiator, tiled flooring.