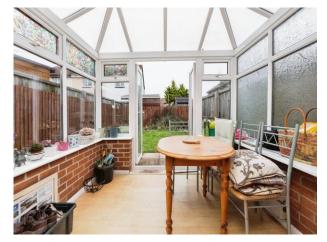

# Conservatory

half brick and double glazed with double glazed door to the rear garden, laminate wood effect flooring electric heater.