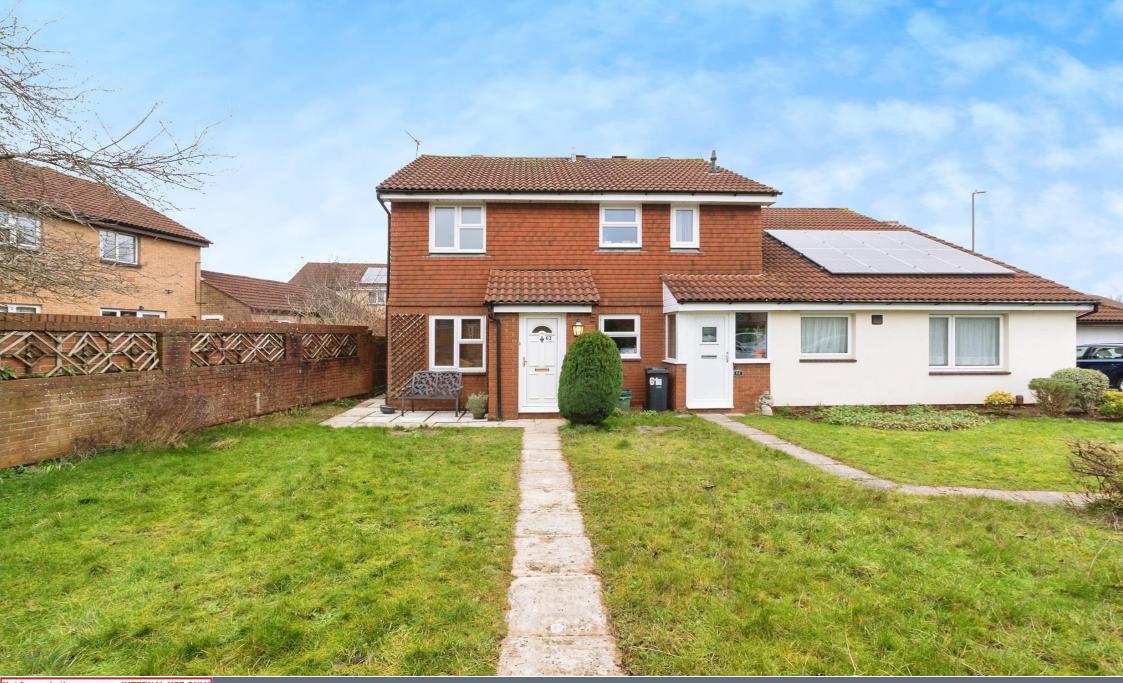

# Long Beach Road Longwell Green Bristol BS30 9XD

# **Property Description**

A lovely end of terrace in cul de sac location, on a really good size plot with a generous front garden, rear garden and a detached garage with driveway for 2-3 vehicles. To the ground floor is an entrance hall, good size lounge, kitchen/dining room and conservatory. to the first floor there are two double bedrooms and bathroom. Viewing is recommended to appreciate all this property has to offer.

#### **Front Garden**

A generous sized front garden, mainly laid to lawn with a paved patio and side access.

## Garage

A detached garage with metal up and over door, motion sensor light inside and driveway to the front for 2-3 vehicles

To view this property please contact Connells on

T 0117 932 8684 E longwellgreen@connells.co.uk