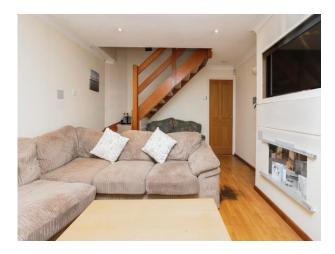

## Lounge

15' 9" max x 11' 9" ( 4.80 m max x 3.58 m ) Double glazed door to the front, media wall, stairs to the first floor, laminate wood effect flooring, radiator.