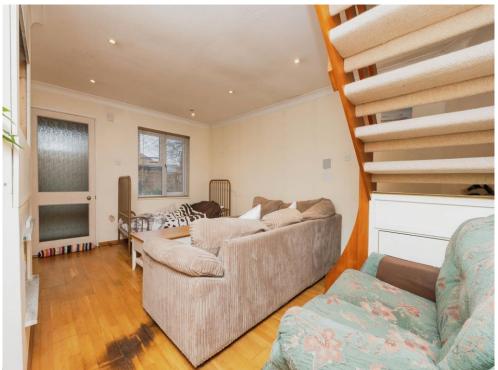

## Lounge

15' 9" max x 11' 9" ( 4.80 m max x 3.58 m ) Double glazed door to the front, media wall, stairs to the first floor, laminate wood effect flooring, radiator.