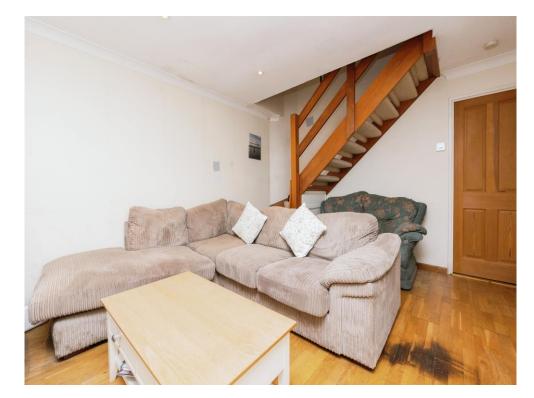

## Lounge

15' 9" max x 11' 9" ( 4.80 m max x 3.58 m ) Double glazed door to the front, media wall, stairs to the first floor, laminate wood effect flooring, radiator.