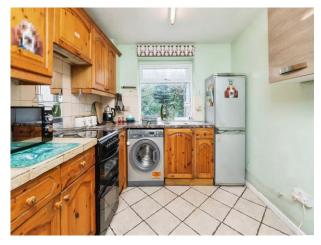

### Kitchen

Double glazed window to the rear, wood and glazed panel door to the side, tiled splashbacks, space for fridge/freezer, space for washing machine, space for electric cooker, cooker hood, tiled flooring.