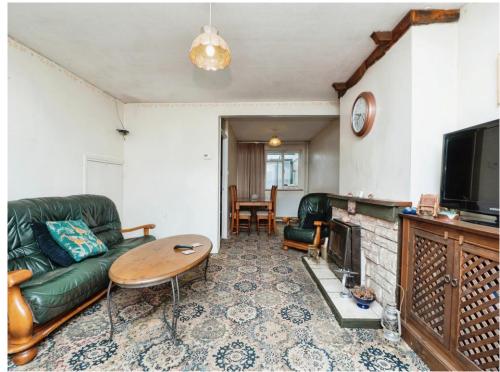

## Lounge / Dining Room

24' x 13' 4" max (7.32m x 4.06m max) Single glazed window to the front, double glazed window to the rear, understairs storage cupboard, coal fire, radiator x 2,