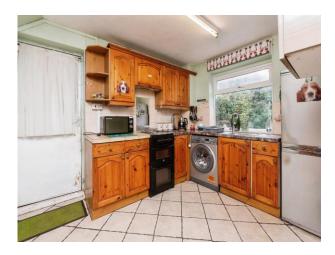

### Kitchen

Double glazed window to the rear, wood and glazed panel door to the side, tiled splashbacks, space for fridge/freezer, space for washing machine, space for electric cooker, cooker hood, tiled flooring.