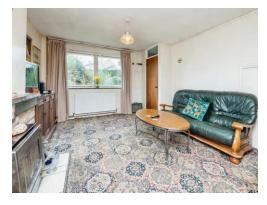

## Lounge / Dining Room

24' x 13' 4" max (7.32m x 4.06m max) Single glazed window to the front, double glazed window to the rear, understairs storage cupboard, coal fire, radiator x 2,