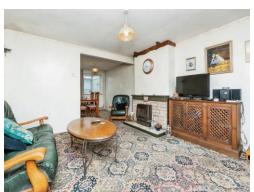

## Lounge / Dining Room

24' x 13' 4" max (7.32m x 4.06m max) Single glazed window to the front, double glazed window to the rear, understairs storage cupboard, coal fire, radiator x 2,