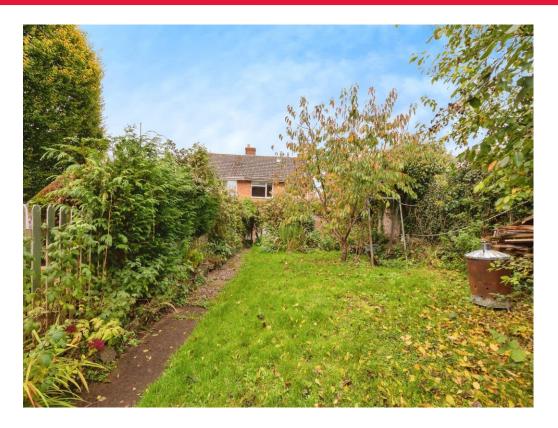

## Rear Garden

Enclosed with pedestrian rear access. a good size mature garden with patio area, lean to, lawned area, borders hosting plants and shrubs, 2 x wooden sheds.