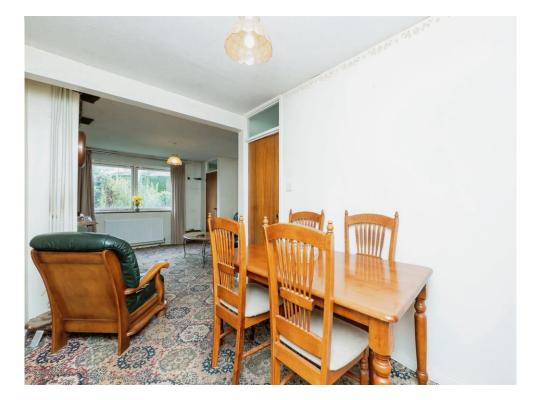

## Lounge / Dining Room

24' x 13' 4" max (7.32m x 4.06m max) Single glazed window to the front, double glazed window to the rear, understairs storage cupboard, coal fire, radiator x 2,