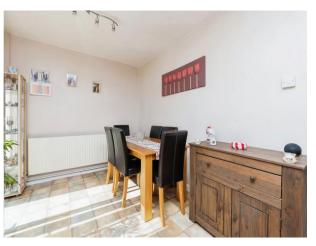

## Kitchen/ Dining Room

19' 11" x 8' 7" ( 6.07m x 2.62m )

Double glazed window to the rear, double glazed french doors to the rear garden, radiator, a range of fitted wall and base units rolled edge work tops, tiled splash backs, space for gas cooker, space for dish washer, space for washing machine, space for fridge/freezer, built in storage cupboard, wall mounted gas boiler, stainless steel sink unit with mixer tap, down lighters.