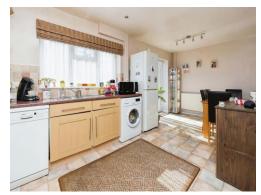

## Kitchen/ Dining Room

19' 11" x 8' 7" ( 6.07m x 2.62m )

Double glazed window to the rear, double glazed french doors to the rear garden, radiator, a range of fitted wall and base units rolled edge work tops, tiled splash backs, space for gas cooker, space for dish washer, space for washing machine, space for fridge/freezer, built in storage cupboard, wall mounted gas boiler, stainless steel sink unit with mixer tap, down lighters.