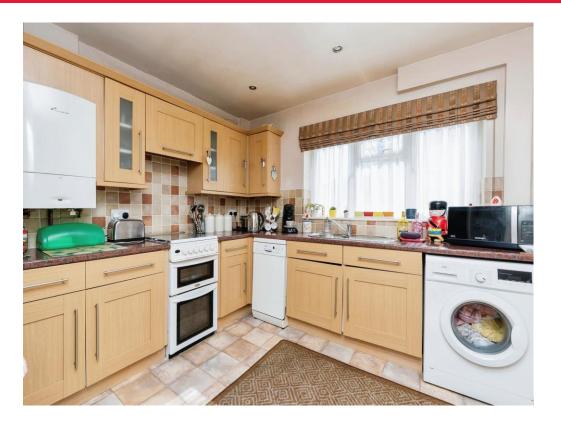

## Kitchen/ Dining Room

19' 11" x 8' 7" ( 6.07m x 2.62m )

Double glazed window to the rear, double glazed french doors to the rear garden, radiator, a range of fitted wall and base units rolled edge work tops, tiled splash backs, space for gas cooker, space for dish washer, space for washing machine, space for fridge/freezer, built in storage cupboard, wall mounted gas boiler, stainless steel sink unit with mixer tap, down lighters.