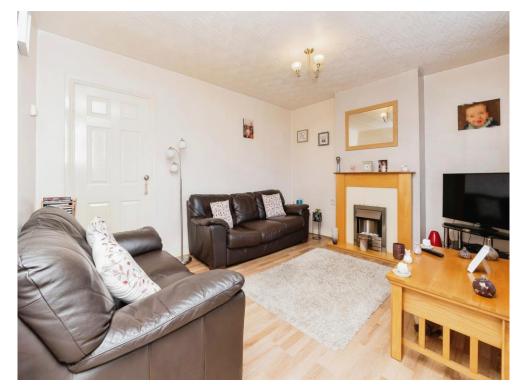

## Lounge

12' 6" max x 11' 9" ( 3.81m max x 3.58m )
Double glazed window to the front, electric fire suite, radiator, laminate wood effect flooring.