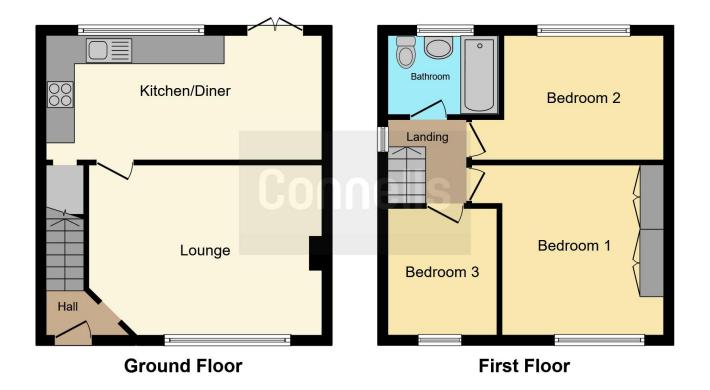

#### Rear Garden

Enclosed and mainly laid to lawn with a paved patio and metal shed.

This floor plan is for illustrative purposes only. It is not drawn to scale. Any measurements, floor areas (including any total floor area), openings and orientation are approximate. No details are guaranteed, they cannot be relied upon for any purpose and they do not form part of any agreement. No liability is taken for any error, omission or misstatement. A party must rely upon its own inspection(s). Powered by www.focalagent.com