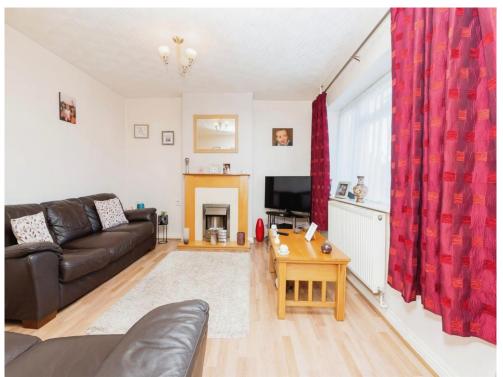

## Lounge

12' 6" max x 11' 9" ( 3.81m max x 3.58m )
Double glazed window to the front, electric fire suite, radiator, laminate wood effect flooring.