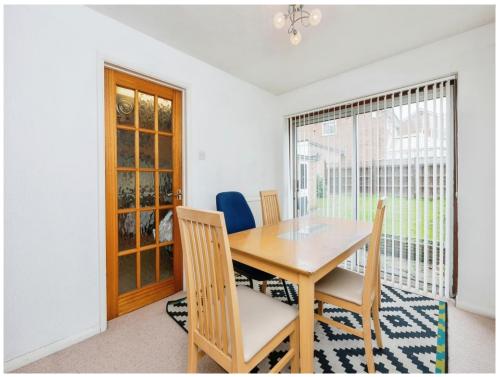

## **Dining Room**

10' 6" x 8' (3.20m x 2.44m)

Double glazed patio doors to the rear garde

Double glazed patio doors to the rear garden radiator