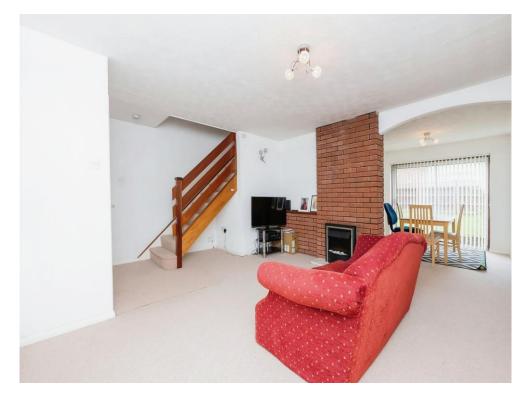

## Lounge

16' max x 13' 8" max ( 4.88m max x 4.17m max )

Double glazed window to the front, electric fire and surround, stairs leading to the first floor.