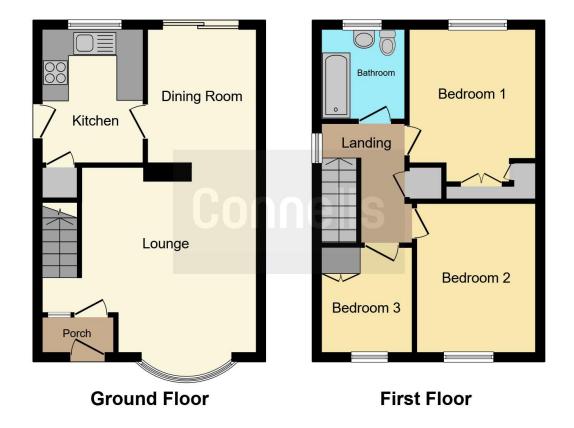

## **Property Description**

A lovely link detached house in a cul de sac location. This property comprises entrance porch, lounge, dining room and kitchen. To the first floor are three good size bedrooms and a bathroom. To the front is a driveway leading to the garage and to the rear is a good size garden. This property is offered chain free.

#### **Entrance Porch**

Double glazed; door to the front, radiator

## Lounge

16' max x 13' 8" max ( 4.88m max x 4.17m max )

Double glazed window to the front, electric fire and surround, stairs leading to the first floor.

## **Dining Room**

10' 6" x 8' (3.20m x 2.44m)

Double glazed patio doors to the rear garde

Double glazed patio doors to the rear garden radiator

### Kitchen

Double glazed window to the rear, a range of fitted wall and base units with rolled edge work tops, tiled splashbacks, stainless steel sink unit with mixer tap, space for washing machine, space for fridge/freezer, radiator, wood and glazed door to the side, under stairs storage cupboard

## **First Floor Landing**

Double glazed window to the side, loft access, cupboard housing the gas boiler

## **Bedroom One**

10' 8"  $\times$  9' 4" from front of wardrobe ( 3.25m  $\times$  2.84m from front of wardrobe )

Double glazed window to the rear, radiator, fitted wardrobes with overhead storage cupboards.

### Bedroom Two

11' 5" x 9' (3.48m x 2.74m)

Double glazed window to the front, radiator.

### **Bedroom Three**

8' 1" x 6' 8" max ( 2.46m x 2.03m max )

Double glazed window to the front, radiator, fitted wardrobe over the stairhead

#### **Bathroom**

Double glazed frosted window to the rear, a three piece bathroom suite comprising panel bath with mains shower over, pedestal hand basin, low level WC, radiator, tiled walls.

## Garage

Attached with metal up and over door

This floor plan is for illustrative purposes only. It is not drawn to scale. Any measurements, floor areas (including any total floor area), openings and orientation are approximate. No details are guaranteed, they cannot be relied upon for any purpose and they do not form part of any agreement. No liability is taken for any error, omission or misstatement. A party must rely upon its own inspection(s). Powered by www.focalagent.com