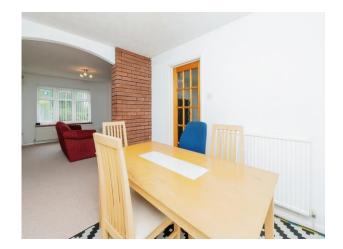

## **Dining Room**

10' 6" x 8' (3.20m x 2.44m)

Double glazed patio doors to the rear garde

Double glazed patio doors to the rear garden radiator