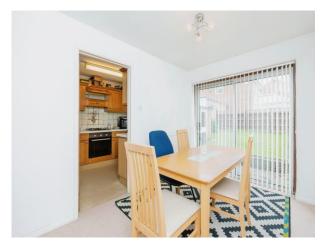

## **Dining Room**

10' 6" x 8' (3.20m x 2.44m)

Double glazed patio doors to the rear garde

Double glazed patio doors to the rear garden radiator

### Kitchen

Double glazed window to the rear, a range of fitted wall and base units with rolled edge work tops, tiled splashbacks, stainless steel sink unit with mixer tap, space for washing machine, space for fridge/freezer, radiator, wood and glazed door to the side, under stairs storage cupboard