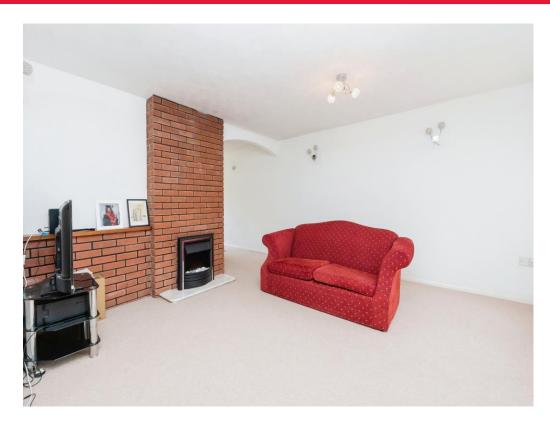

## Lounge

16' max x 13' 8" max ( 4.88m max x 4.17m max )

Double glazed window to the front, electric fire and surround, stairs leading to the first floor.