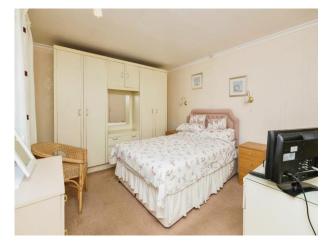

## **Bedroom One**

15' 3" max x 10' 7" ( 4.65m max x 3.23m ) Double glazed window to the front, radiator