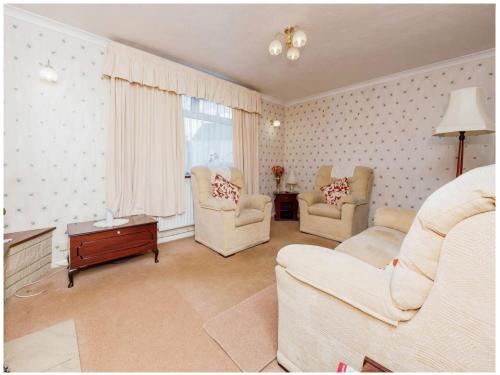

## **Lounge/ Dining Room**

15' 7" plus recess x 10' 6" ( 4.75m plus recess x 3.20m)

Double glazed window to the front, radiator, open fireplace, wooden display units.