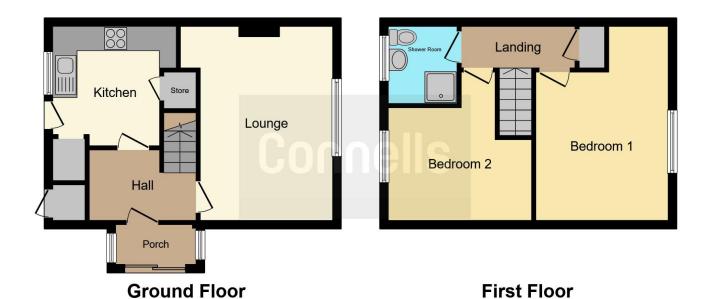

## **Property Description**

A lovely end of terrace house comprising entrance porch, entrance hall, kitchen and lounge/dining room. To the first floor there are two double bedrooms and shower room. This property further benefits from a good size corner plot garden and communal off street parking. This property is offer CHAIN FREE.

#### **Entrance Porch**

Double glazed door to the side, double glazed windows to either side, tiled flooring.

## **Entrance Hall**

Double glazed door to entrance porch, double glazed ceiling to floor window to the side, radiator, stairs to the first floor.

## **Lounge/ Dining Room**

15' 7" plus recess x 10' 6" ( 4.75m plus recess x 3.20m)

Double glazed window to the front, radiator, open fireplace, wooden display units.

#### Kitchen

10' 2" x 9' 9" ( 3.10m x 2.97m )

Double glazed window to the rear, double glazed door to the rear garden, a range of fitted wall and base units rolled edge work tops, tiled splashbacks, space for cooker, space for washing machine, space for fridge/freezer. sink unit with mixer tap, cooker hood, understairs storage cupboard, radiator.

## **Bedroom One**

15' 3" max x 10' 7" ( 4.65m max x 3.23m ) Double glazed window to the front, radiator

## **Bedroom Two**

11' 2" x 8' 5" plus door recess ( 3.40m x 2.57m plus door recess )
Double glazed window to the rear, radiator.

## **Shower Room**

Double glazed frosted window to the rear, a three piece bathroom suite comprising enclosed shower cubicle with electric shower over, pedestal hand basin, low level WC, tiled walls, radiator, electric wall heater.