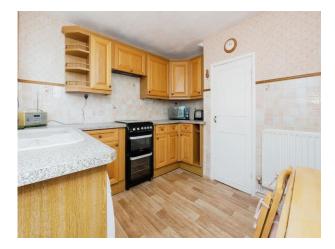

#### Kitchen

10' 2" x 9' 9" ( 3.10m x 2.97m )

Double glazed window to the rear, double glazed door to the rear garden, a range of fitted wall and base units rolled edge work tops, tiled splashbacks, space for cooker, space for washing machine, space for fridge/freezer. sink unit with mixer tap, cooker hood, understairs storage cupboard, radiator.