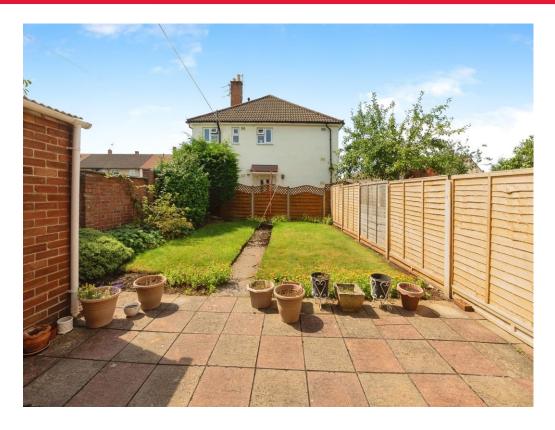

#### Garden

A corner plot garden enclosed with brick built shed, lawn, paved patio, security light, water tap and borders hosting plants and shrubs.

To view this property please contact Connells on