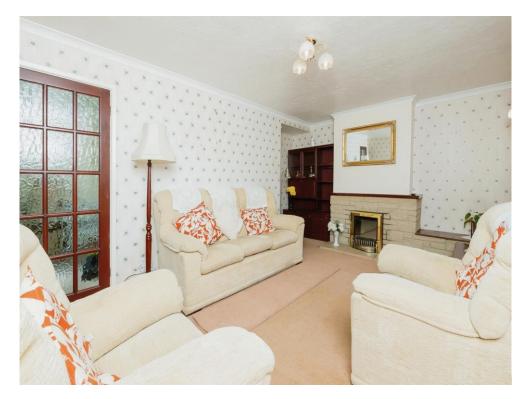

## **Lounge/ Dining Room**

15' 7" plus recess x 10' 6" ( 4.75m plus recess x 3.20m)

Double glazed window to the front, radiator, open fireplace, wooden display units.