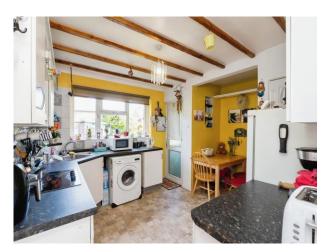

## Kitchen/ Dining Room

13' 2" max x 11' 2" ( 4.01m max x 3.40m ) Double glazed window to the rear. a range of fitted wall and base units,;rolled edge work tops, tiled splashbacks, stainless steel sink unit with mixer tap .electric hob, under counter electric oven, space for fridge/freezer, space for washing machine, beamed ceiling, radiator and door to rear lobby