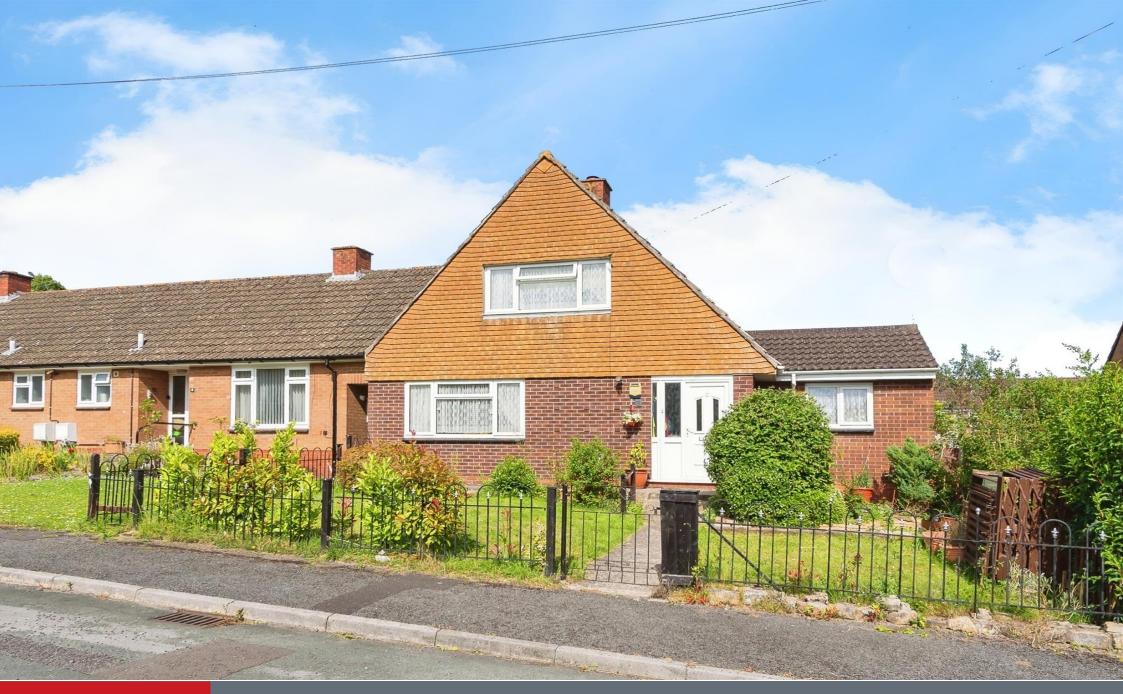

# **Property Description**

Situated in a cul de sac is this lovely chalet style semi detached house offering flexible accommodation. To the ground floor there is an entrance hall, good size lounge, kitchen/diner, bedroom three/reception room and bathroom. To the first floor are two good size double bedrooms. There is a lovely wrap around mature garden. Viewing is highly recommended to appreciate all this property has to offer.

## **Front Garden**

Enclosed by railings, lawn area, flower borders and path to to front door.

#### **Rear Garden**

Enclosed by fencing with lawn, wooden shed, flower border, side access.

This floor plan is for illustrative purposes only. It is not drawn to scale. Any measurements, floor areas (including any total floor area), openings and orientation are approximate. No details are guaranteed, they cannot be relied upon for any purpose and they do not form part of any agreement. No liability is taken for any error, omission or misstatement. A party must rely upon its own inspection(s). Powered by www.focalagent.com