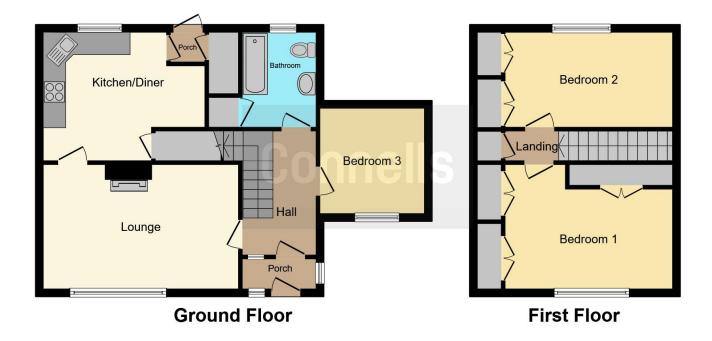

## Entrance Hall

Double glazed door to the front, stairs to the first floor, radiator

## Kitchen/ Dining Room

13' 2" max x 11' 2" ( 4.01m max x 3.40m ) Double glazed window to the rear. a range of fitted wall and base units,;rolled edge work tops, tiled splashbacks, stainless steel sink unit with mixer tap .electric hob, under counter electric oven, space for fridge/freezer, space for washing machine, beamed ceiling, radiator and door to rear lobby

## Bedroom Three / Reception Room

Double glazed window to the rear, radiator, laminate wood effect flooring.

### Bathroom

Double glazed frosted window to the rear, panel bath with mains shower over, pedestal hand basin, low level WC, tiled walls, radiator.

# **Fisrt Floor Landing**

#### **Bedroom One**

15' x 11' ( 4.57m x 3.35m ) Double glazed window to the front, fitted wardrobes, radiator

#### **Bedroom Two**

14' 9" x 8' 1" max ( 4.50m x 2.46m max ) Double glazed window to the rear, fitted wardrobes, radiator.

#### **Rear Garden**

Enclosed by fencing with lawn, wooden shed, flower border, side access.

This floor plan is for illustrative purposes only. It is not drawn to scale. Any measurements, floor areas (including any total floor area), openings and orientation are approximate. No details are guaranteed, they cannot be relied upon for any purpose and they do not form part of any agreement. No liability is taken for any error, omission or misstatement. A party must rely upon its own inspection(s). Powered by www.focalagent.com