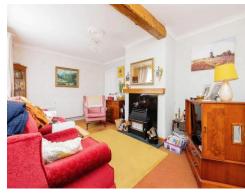

#### Lounge

17' 1" x 10' 9" max ( 5.21m x 3.28m max ) Double glazed window to the front, gas fire with surround, radiator