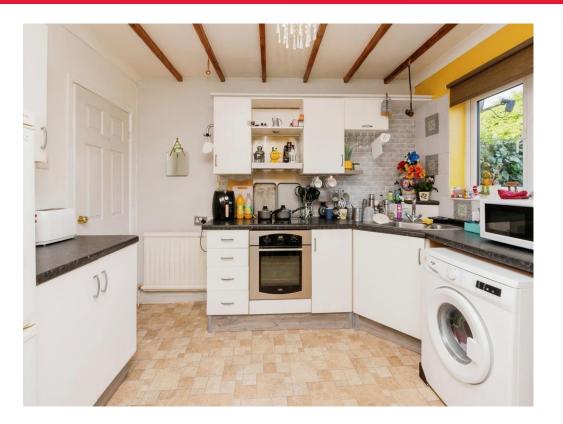

## Kitchen/ Dining Room

13' 2" max x 11' 2" ( 4.01m max x 3.40m ) Double glazed window to the rear. a range of fitted wall and base units,;rolled edge work tops, tiled splashbacks, stainless steel sink unit with mixer tap .electric hob, under counter electric oven, space for fridge/freezer, space for washing machine, beamed ceiling, radiator and door to rear lobby