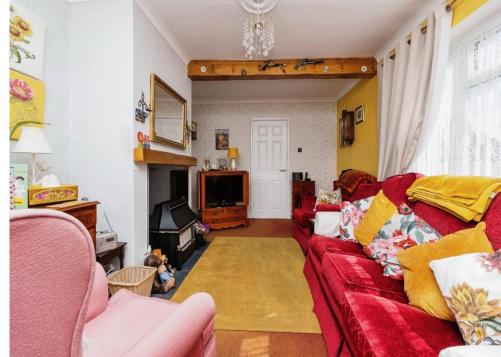

# **Property Description**

Situated in a cul de sac is this lovely chalet style semi detached house offering flexible accommodation. To the ground floor there is an entrance hall, good size lounge, kitchen/diner, bedroom three/reception room and bathroom. To the first floor are two good size double bedrooms. There is a lovely wrap around mature garden. Viewing is highly recommended to appreciate all this property has to offer.

#### Lounge

17' 1" x 10' 9" max ( 5.21m x 3.28m max ) Double glazed window to the front, gas fire with surround, radiator