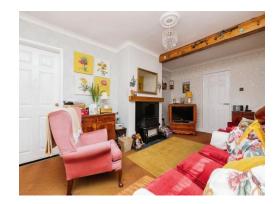

#### Lounge

17' 1" x 10' 9" max ( 5.21m x 3.28m max ) Double glazed window to the front, gas fire with surround, radiator