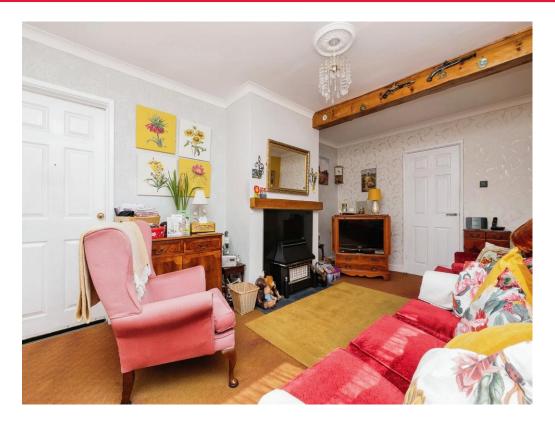

## Lounge

17' 1" x 10' 9" max ( 5.21m x 3.28m max )
Double glazed window to the front, gas fire with surround, radiator