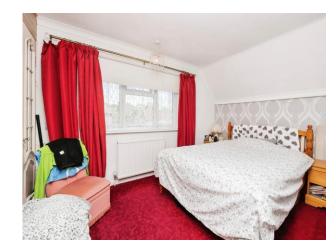

### **Bedroom One**

15' x 11' ( 4.57m x 3.35m )

Double glazed window to the front, fitted wardrobes, radiator

## **Bedroom Two**

14' 9" x 8' 1" max ( 4.50m x 2.46m max )

Double glazed window to the rear, fitted wardrobes, radiator.