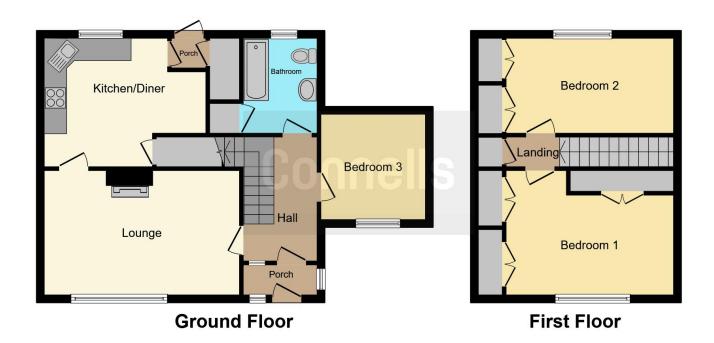

## **Property Description**

Situated in a lovely cul de sac is this lovely chalet style semi detached house offering flexible accommodation. To the ground floor there is an entrance hall, good size lounge, kitchen/diner, bedroom three/reception room and bathroom. To the first floor are two good size double bedrooms. There is a lovely wrap around mature garden. Viewing is highly recommended to appreciate all this property has to offer.

## **Entrance Hall**

Double glazed door to the front, stairs to the first floor, radiator

## Lounge

17' 1" x 10' 9" max ( 5.21m x 3.28m max )
Double glazed window to the front, gas fire with surround, radiator

## Kitchen/ Dining Room

13' 2" max x 11' 2" ( 4.01m max x 3.40m )
Double glazed window to the rear. a range of fitted wall and base units,;rolled edge work tops, tiled splashbacks, stainless steel sink unit with mixer tap .electric hob, under counter electric oven, space for fridge/freezer, space for washing machine, beamed ceiling, radiator and door to rear lobby

# **Rear Lobby**

Double glazed door to the rear garden, cupboard housing the gas boiler

## **Bedroom Three / Reception Room**

Double glazed window to the rear, radiator, laminate wood effect flooring.

#### **Bathroom**

Double glazed frosted window to the rear, panel bath with mains shower over, pedestal hand basin, low level WC, tiled walls, radiator.

# **Fisrt Floor Landing**

### **Bedroom One**

15' x 11' ( 4.57m x 3.35m )

Double glazed window to the front, fitted wardrobes, radiator

## **Bedroom Two**

14' 9" x 8' 1" max ( 4.50m x 2.46m max )

Double glazed window to the rear, fitted wardrobes, radiator.