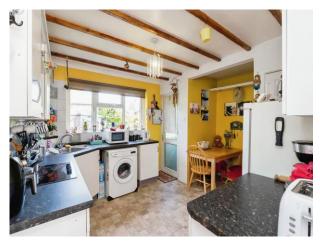

## Kitchen/ Dining Room

13' 2" max x 11' 2" ( 4.01m max x 3.40m )
Double glazed window to the rear. a range of fitted wall and base units,;rolled edge work tops, tiled splashbacks, stainless steel sink unit with mixer tap .electric hob, under counter electric oven, space for fridge/freezer, space for washing machine, beamed ceiling, radiator and door to rear lobby