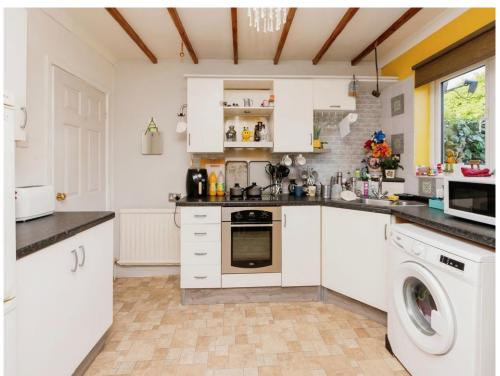

## Kitchen/ Dining Room

13' 2" max x 11' 2" ( 4.01m max x 3.40m )
Double glazed window to the rear. a range of fitted wall and base units,;rolled edge work tops, tiled splashbacks, stainless steel sink unit with mixer tap .electric hob, under counter electric oven, space for fridge/freezer, space for washing machine, beamed ceiling, radiator and door to rear lobby