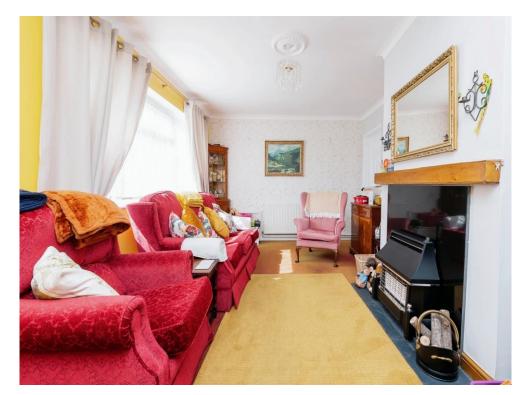

## Lounge

17' 1" x 10' 9" max ( 5.21m x 3.28m max )
Double glazed window to the front, gas fire with surround, radiator