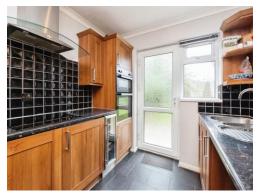

#### Kitchen

8' 2" x 7' 8" ( 2.49m x 2.34m )

Double glazed window to the rear, double glazed door to the rear garden, a range of fitted wall and base units with rolled edge work tops and tiled splashbacks, stainless steel one and a half bowl sink unit with mixer tap, ceramic hob with cooker hood over, built in eye level double oven, integrated wine cooler, integrated fridge, space for dishwasher, tiled flooring.