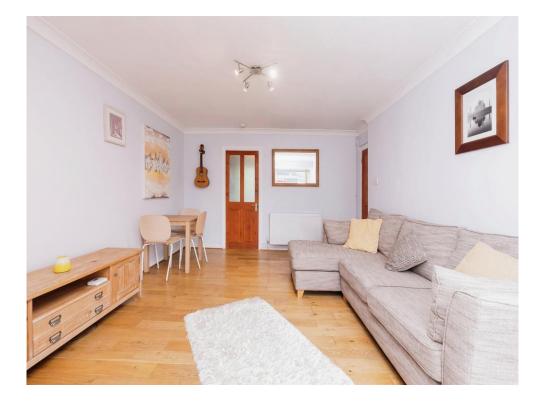

### **Lounge/ Dining Room**

18' 3" into bay x 12' 4" ( 5.56m into bay x 3.76m)

Double glazed box bay window to the front, wooden flooring, radiator