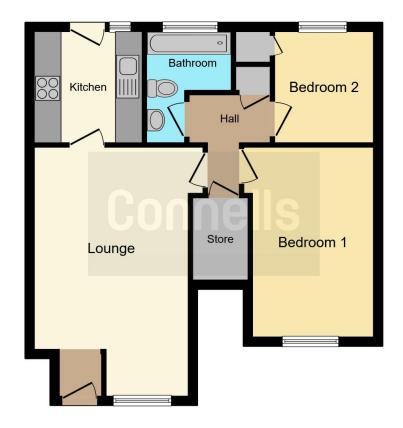

## **Property Description**

A beautifully presented ground floor flat with a good size garden. This property comprises entrance porch, a good size lounge/dining room, modern style kitchen, two double bedrooms and a modern style bathroom, This property further benefits from and generous sized enclosed rear garden and allocated parking. This property is offered CHAIN FREE.

#### **Entrance Porch**

Double glazed door to the front, wooden flooring and door to the lounge

### **Lounge/ Dining Room**

18' 3" into bay x 12' 4" ( 5.56m into bay x 3.76m)

Double glazed box bay window to the front, wooden flooring, radiator

#### Kitchen

8' 2" x 7' 8" ( 2.49m x 2.34m )

Double glazed window to the rear, double glazed door to the rear garden, a range of fitted wall and base units with rolled edge work tops and tiled splashbacks, stainless steel one and a half bowl sink unit with mixer tap, ceramic hob with cooker hood over, built in eye level double oven, integrated wine cooler, integrated fridge, space for dishwasher, tiled flooring.

#### Inner Hall

Built in utility cupboard with space for washing machine, understairs storage cupboard.

## **Bedroom One**

14' x 8' 8" ( 4.27m x 2.64m ) double glazed window to the front, radiator

## **Bedroom Two**

9' 3" x 8' 4" ( 2.82m x 2.54m )

Double glazed window to the rear, radiator, built in storage cupboard

#### **Bathroom**

Double glazed frosted window to the rear, a three piece bathroom suite comprising L shape bath with mains shower over, vanity sink unit, low level WC, heated towel rail, tiled flooring.

#### Rear Garden

A good size enclosed rear garden with mature plants and shrubs, lawn and patio

To view this property please contact Connells on