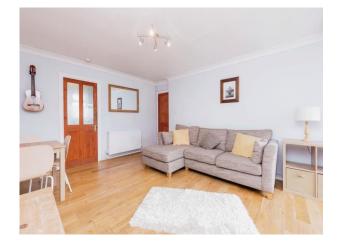

### **Lounge/ Dining Room**

18' 3" into bay x 12' 4" ( 5.56m into bay x 3.76m)

Double glazed box bay window to the front, wooden flooring, radiator