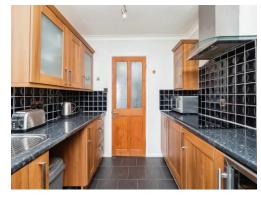

#### Kitchen

8' 2" x 7' 8" ( 2.49m x 2.34m )

Double glazed window to the rear, double glazed door to the rear garden, a range of fitted wall and base units with rolled edge work tops and tiled splashbacks, stainless steel one and a half bowl sink unit with mixer tap, ceramic hob with cooker hood over, built in eye level double oven, integrated wine cooler, integrated fridge, space for dishwasher, tiled flooring.