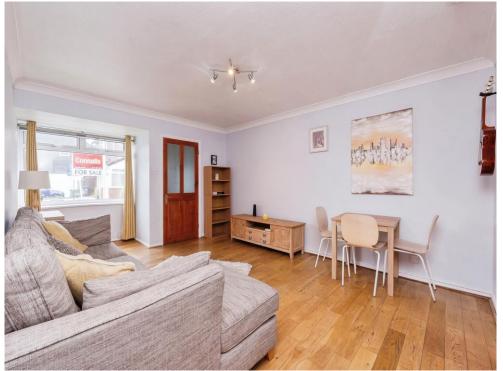

### **Lounge/ Dining Room**

18' 3" into bay x 12' 4" ( 5.56m into bay x 3.76m)

Double glazed box bay window to the front, wooden flooring, radiator