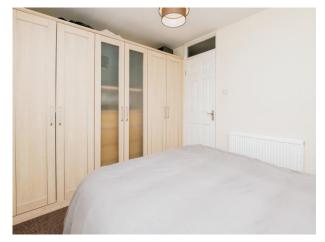

# **Bedroom Two**

11' 9" max x 9' 2" ( 3.58m max x 2.79m )

Two double glazed windows to the front, storage cupboard, radiator.