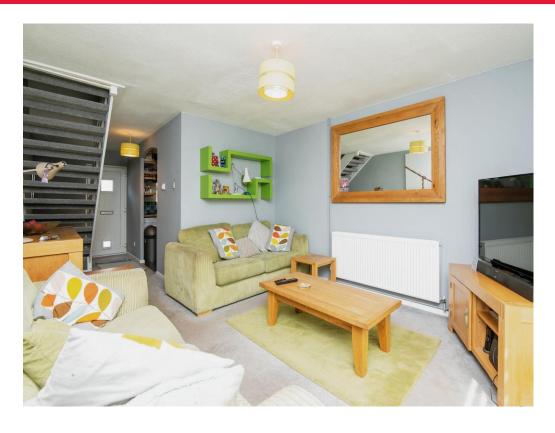

### Lounge

13' 4" x 11' 8" ( 4.06m x 3.56m )

Double glazed french doors to the rear garden, radiator.