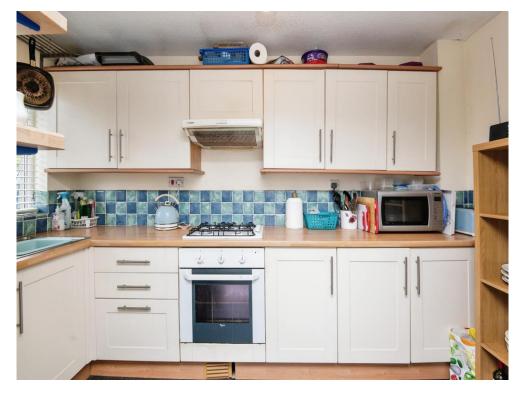

### Kitchen

11' 7" x 5' 9" ( 3.53m x 1.75m )

Double glazed window to the front, a range of modern style fitted wall and base units with rolled edge worktops, tiled splashbacks, under counter electric oven, gas hob with cooker hood over, stainless steel sink unit with mixer tap, space for washing machine, space for fridge/freezer.