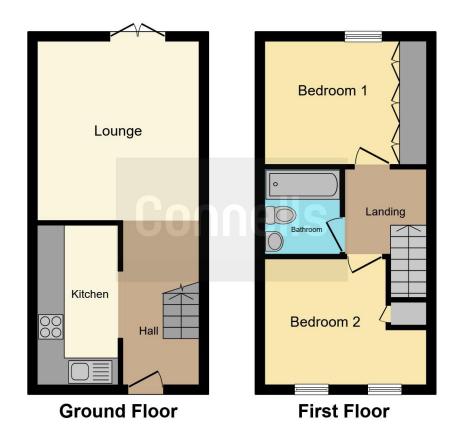

# **Property Description**

A lovely two bed end terraced home set in a quiet and sought after cul-de-sac in Longwell Green. The property is close to local transport links and shops and near the beautiful Willsbridge Mill nature reserve. The property comprises entrance porch, lounge, dining room, modern style kitchen and wet room. To the first floor there are two double bedrooms and bathroom. To the rear is an enclosed garden driveway to the side.

### **Entrance Hall**

12' 2" x 5' 7" ( 3.71m x 1.70m )

Double glazed door to the front, stairs to the first floor, radiator and open plan into the lounge.

### Lounge

13' 4" x 11' 8" ( 4.06m x 3.56m )

Double glazed french doors to the rear garden, radiator.

### Kitchen

11' 7" x 5' 9" ( 3.53m x 1.75m )

Double glazed window to the front, a range of modern style fitted wall and base units with rolled edge worktops, tiled splashbacks, under counter electric oven, gas hob with cooker hood over, stainless steel sink unit with mixer tap, space for washing machine, space for fridge/freezer.

# **First Floor Landing**

Loft Access

## **Bedroom One**

9' 7" x 9' from front of wardrobes (  $2.92 m\ x\ 2.74 m$  from front of wardrobes )

Double glazed window to the rear, radiator, fitted wardrobes

# **Bedroom Two**

11' 9" max x 9' 2" ( 3.58m max x 2.79m )

Two double glazed windows to the front, storage cupboard, radiator.

#### **Bathroom**

Double glazed frosted window to the side, a three piece bathroom suite comprising panel bath with electric shower over, combination vanity sink unit and wc, tiled splashbacks, radiator.