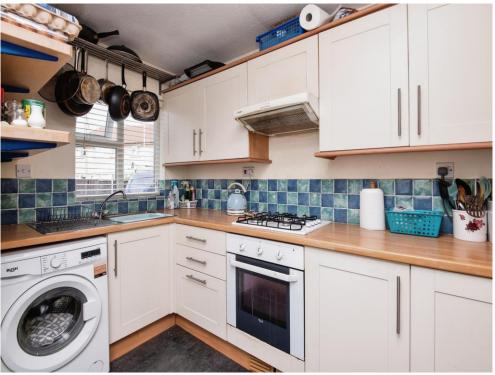

### Kitchen

11' 7" x 5' 9" ( 3.53m x 1.75m )

Double glazed window to the front, a range of modern style fitted wall and base units with rolled edge worktops, tiled splashbacks, under counter electric oven, gas hob with cooker hood over, stainless steel sink unit with mixer tap, space for washing machine, space for fridge/freezer.