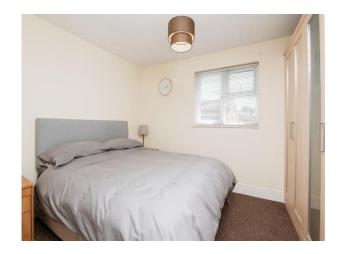

## **Bedroom One**

9' 7" x 9' from front of wardrobes (  $2.92 m\ x\ 2.74 m$  from front of wardrobes )

Double glazed window to the rear, radiator, fitted wardrobes

# **Bedroom Two**

11' 9" max x 9' 2" ( 3.58m max x 2.79m )

Two double glazed windows to the front, storage cupboard, radiator.