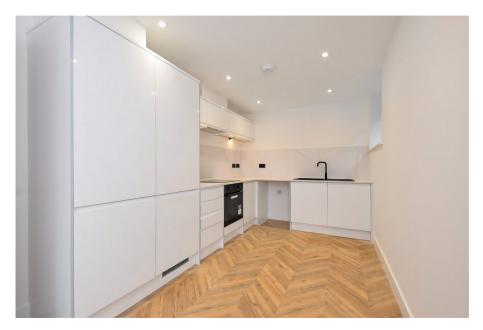

Apartment One is a ground floor unit with it's own independent access door, hall, open plan living / dining / kitchen space with integrated appliances, two double bedrooms, dressing room and bathroom.

#### **Ground Floor**