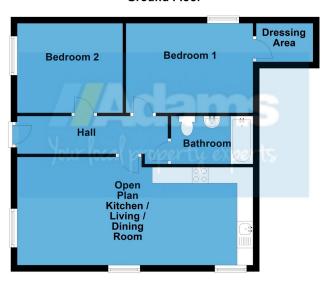

Apartment One is a ground floor unit with it's own independent access door, hall, open plan living / dining / kitchen space with integrated appliances, two double bedrooms, dressing room and bathroom.

#### **Ground Floor**