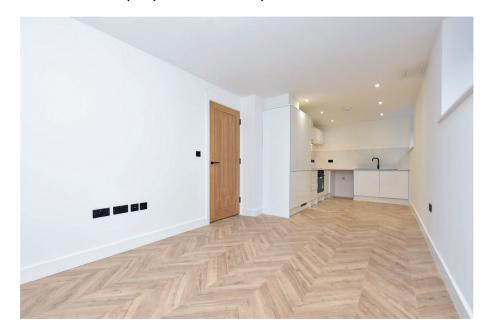

Apartment One is a ground floor unit with it's own independent access door, hall, open plan living / dining / kitchen space with integrated appliances, two double bedrooms, dressing room and bathroom.

#### **Ground Floor**