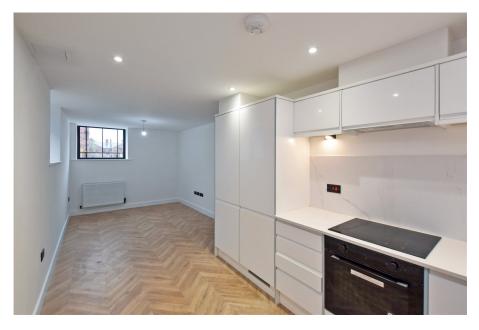

Apartment One is a ground floor unit with it's own independent access door, hall, open plan living / dining / kitchen space with integrated appliances, two double bedrooms, dressing room and bathroom.

#### **Ground Floor**