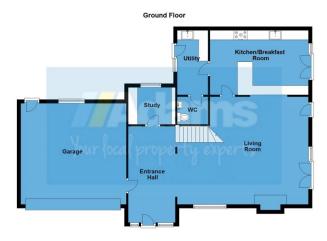

## Clay Lane, Timperley, Altrincham, Greater Manchester, WA15 7TS

£2,750PCM (Deposit: £3,173)

Tax Band: G Furnished: Part furnished

Holly Farm Cottage provides spacious family accommodation in a pleasant semi-rural location which is still convenient for access to the local amenities. The property has undergone a comprehensive scheme of modernisation and improvements over recent years. Features include a large, open-plan living room with full height vaulted ceiling, a study, a cloakroom/wc, an attractive fitted kitchen/breakfast room with integrated appliances and a separate utility room. On the first floor is a galleried landing, four double bedrooms. Externally there is a double garage, a rear patio and a generous size, lawned garden to the side.

## **Key Features**

- Stylish Detached Cottage
- Two Ensuites & Bathroom
- Kitchen/Diner & Utility Room
- Double Garage & Generous Gardens
- •

- Four Double Bedrooms
- Large Open Plan Family Room
- Ground Floor Study
- 2 Miles from Hale & Altrincham