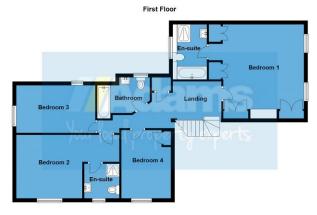

## Clay Lane, Timperley, Altrincham, Greater Manchester, WA15 7TS

£2,750PCM (Deposit: £3,173)

Tax Band: G Furnished: Part furnished

Holly Farm Cottage provides spacious family accommodation in a pleasant semi-rural location which is still convenient for access to the local amenities. The property has undergone a comprehensive scheme of modernisation and improvements over recent years. Features include a large, open-plan living room with full height vaulted ceiling, a study, a cloakroom/wc, an attractive fitted kitchen/breakfast room with integrated appliances and a separate utility room. On the first floor is a galleried landing, four double bedrooms. Externally there is a double garage, a rear patio and a generous size, lawned garden to the side.

## **Key Features**

- Stylish Detached Cottage
- Two Ensuites & Bathroom
- Kitchen/Diner & Utility Room
- Double Garage & Generous Gardens
- •

- Four Double Bedrooms
- Large Open Plan Family Room
- Ground Floor Study
- 2 Miles from Hale & Altrincham