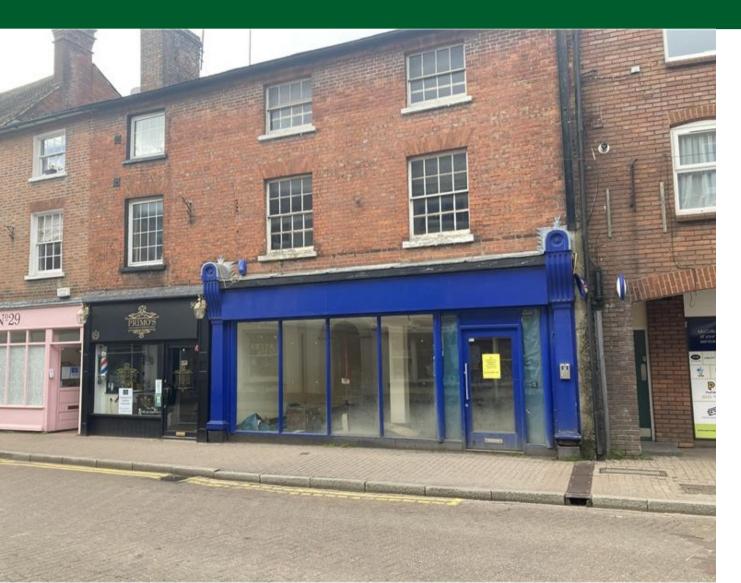

# FOR SALE TO LET

**RETAIL UNIT WITH UPPER PARTS. FOR SALE / TO LET** 

31-32 High Street Tring HP23 5AA

# Description

The property is a mid-terrace, brick-built building with a traditional pitched slate roof. It provides a retail unit, together with lower ground/basement, first and second floors suitable for storage, offices or conversion to residential. Access is available to the upper parts from the rear, although a front entrance could be configured, subject to planning. The property is registered for VAT. FOR SALE / TO LET

### Location

Tring is an attractive, busy town with a number of public houses, restaurants, Costa Coffee, Marks & Spencer Food Hall, various small retailers and public car parks. Tring is equidistant from Hemel Hempstead and Aylesbury on the A41, linking to Aylesbury and beyond, Kings Langley and the M25. Tring railway station is approximately 2 miles from the town and offers a fast and efficient service from Milton Keynes Centre to London Euston. The property provides a prominent location in Tring High Street.