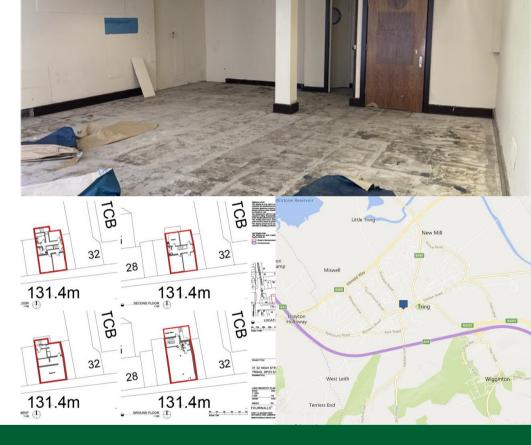

# 1,817 Sq Ft (169 Sq M) A1 Retail

- Retail unit 610 SQ FT
- Basement 115 SQ FT
- First floor offices 464 SQ FT
- Second floor offices 628 SQ FT
- Ground floor disabled WC
- 2 x WCS on 1st floor
- 1 x WC on 2nd floor
- Kitchen on 2nd floor

## Accommodation

| NIA              | Sq Ft | Sq M |
|------------------|-------|------|
| Retail unit      | 610   | 57   |
| Basement         | 115   | 11   |
| 1st floor office | 464   | 43   |
| 2nd floor office | 628   | 58   |
| Total            | 1,817 | 169  |

### Location

Tring is an attractive, busy town with a number of public houses, restaurants, Costa Coffee, Marks & Spencer Food Hall, various small retailers and public car parks. Tring is equidistant from Hemel Hempstead and Aylesbury on the A41, linking to Aylesbury and beyond, Kings Langley and the M25. Tring railway station is approximately 2 miles from the town and offers a fast and efficient service from Milton Keynes Centre to London Euston. The property provides a prominent location in Tring High Street.