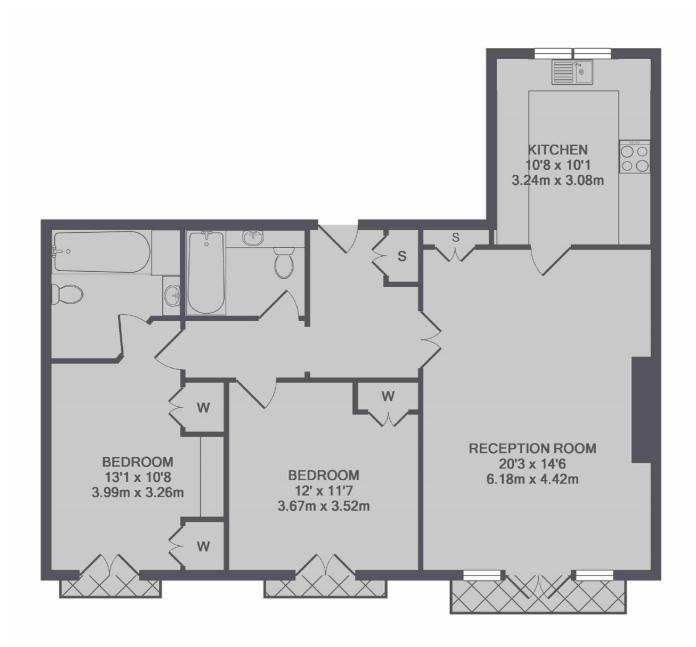

### Blackburnes Mews, London, W1K

TOTAL APPROX. FLOOR AREA 920 SQ.FT. (85.5 SQ.M.)