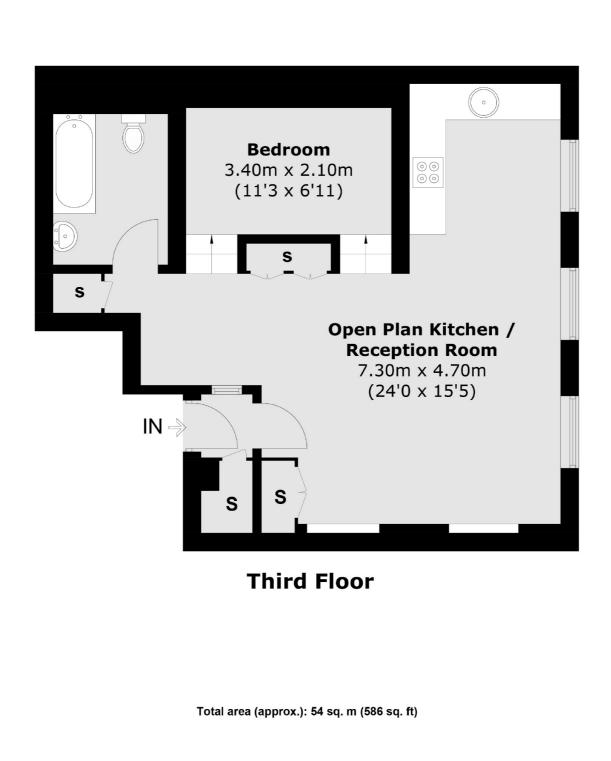

## Albemarle Street, W1S £700 Per week

A recently decorated apartment located in an attractive Georgian building with mezzanine level with double bedroom.

Albemarle Street is ideal for Green Park tube station on the Piccadilly, Victoria and Jubilee lines. Piccadilly Circus and the amenities and attractions of the West End are close by.

### Features

Mezzanine Sleeping Area High Ceilings Wooden Flooring Modern Fixtures & Fittings Built-In Storage Excellent Location