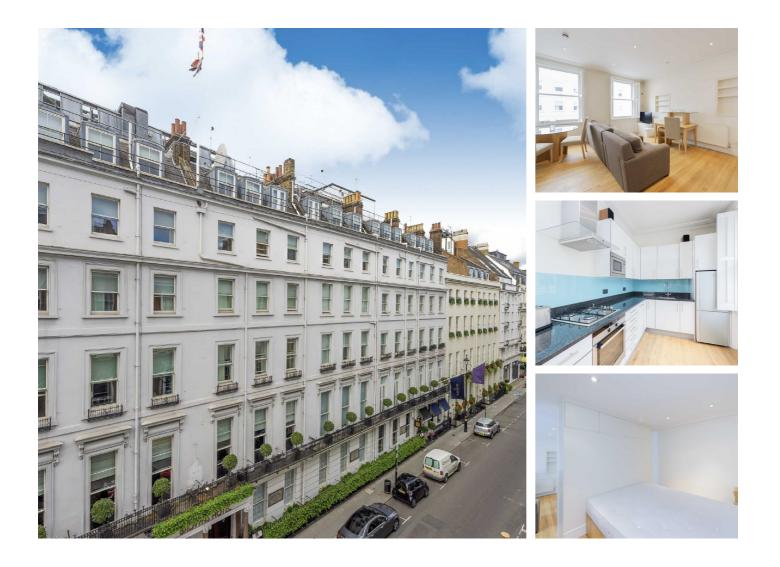

## Albemarle Street, W1S £700 Per week

A recently decorated apartment located in an attractive Georgian building with mezzanine level with double bedroom.

Albemarle Street is ideal for Green Park tube station on the Piccadilly, Victoria and Jubilee lines. Piccadilly Circus and the amenities and attractions of the West End are close by.

### Features

Mezzanine Sleeping Area High Ceilings Wooden Flooring Modern Fixtures & Fittings Built-In Storage Excellent Location