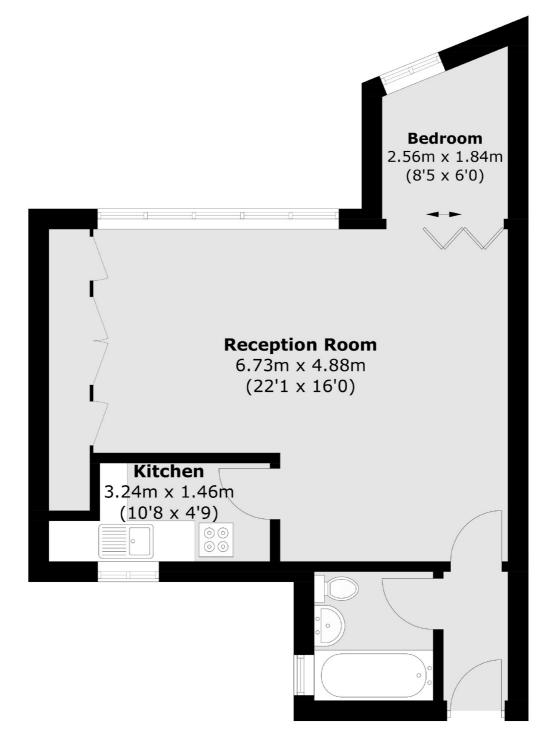

## Charles Street, London, W1J

Total area (approx.): 43.3 sq. m (466.1 sq. ft)

Mayfair

London

W1K 2TH

Lettings

102 Mount Street

020 7529 5588