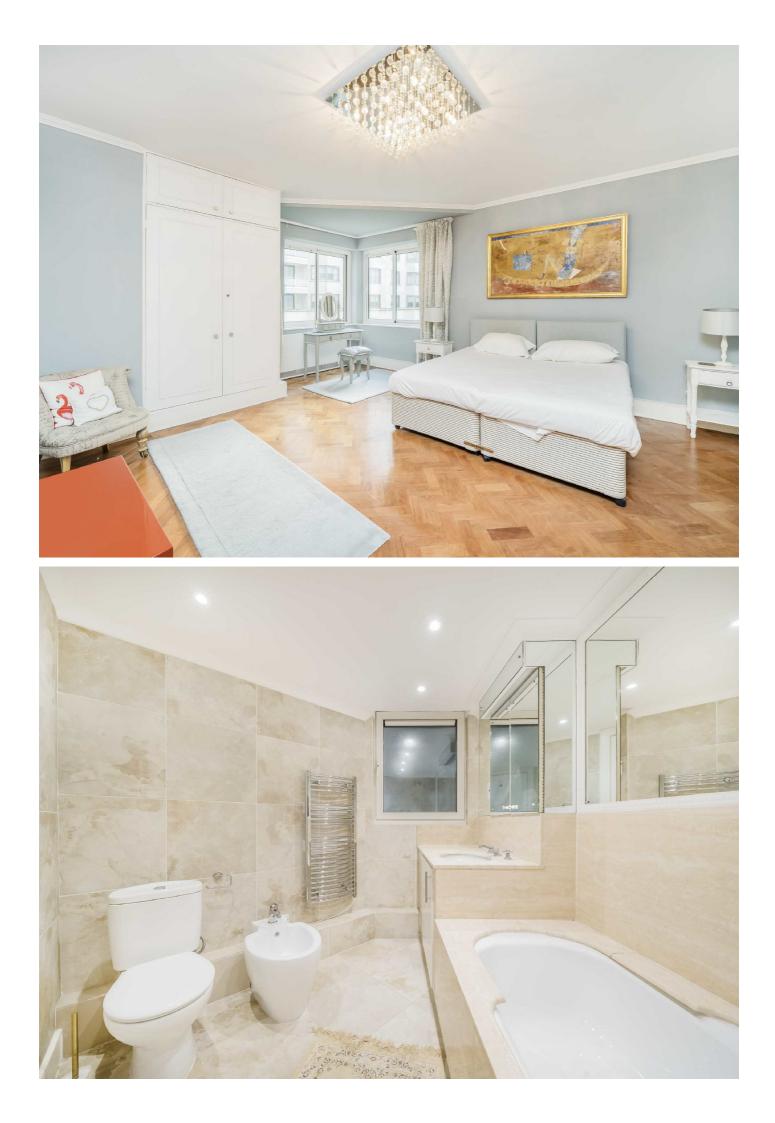

#### Features

Three Bedrooms Three Bathrooms Lateral Apartment Fully Furnished Views onto Green Park 24 hr Porter & Security

## Arlington Street, SW1A

With an incredible location and the rare communal gardens of the building, this three bedroom apartment offers beautiful interiors and superb lateral living space.

The building has recently undergone a major refurbishment programme, has 24 hour security and porterage, lift to all floors and a car park directly underneath the building.