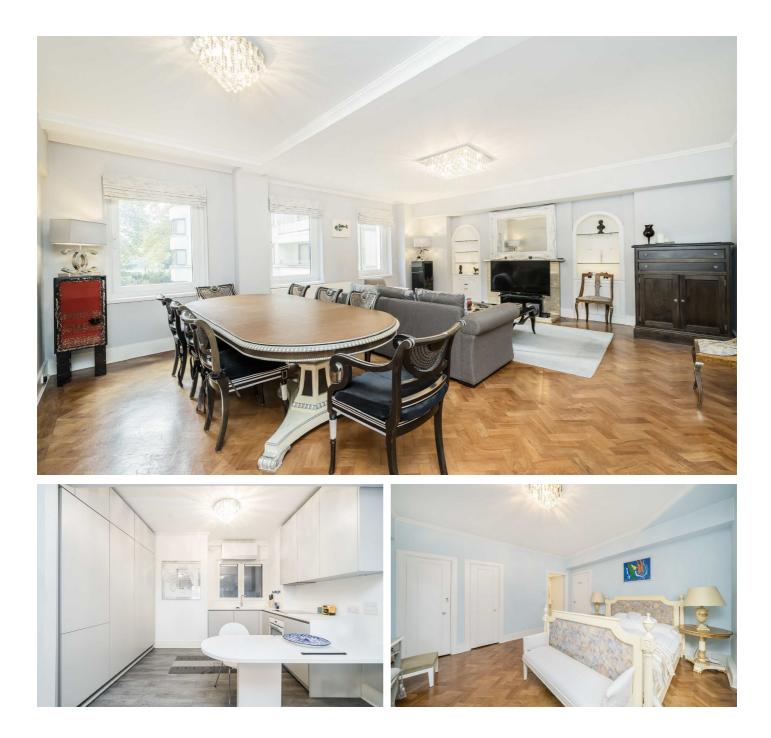

#### Features

Three Bedrooms Three Bathrooms Lateral Apartment Fully Furnished Views onto Green Park 24 hr Porter & Security

## Arlington Street, SW1A

With an incredible location and the rare communal gardens of the building, this three bedroom apartment offers beautiful interiors and superb lateral living space.

The building has recently undergone a major refurbishment programme, has 24 hour security and porterage, lift to all floors and a car park directly underneath the building.