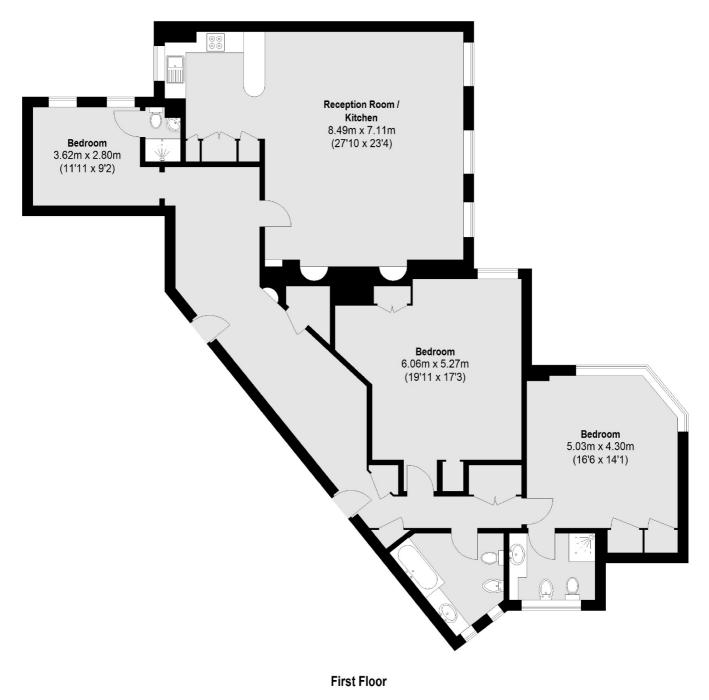

### Arlington Street, London, SW1A

Total area (approx.): 154.18 sq. m (1660 sq. ft)

Mayfair 102 Mount Street London W1K 2TH Lettings 020 7529 5588 Energy Rating: C. We aim to make our particulars both accurate and reliable. However they are not guaranteed; nor do they form part of an offer or contract. If you require clarification on any points then please contact us, especially if you're traveling some distance to view. Please note that appliances and heating systems have not been tested and therefore no warranties can be given as to their good working order.