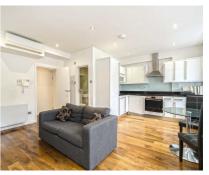

## St. James's Place, SW1A

£600 Per week

This superb one bedroom apartment is located on the second floor and located on the popular St James's Place. The flat has a stylish modern kitchen, wooden flooring, high ceilings and air-conditioning throughout.

#### **Features**

Spacious Double Bedroom Built-In Storage Modern Shower Room Modern Kitchen Second Floor Air Conditioning

Mayfair 020 7529 5588 dexters.co.uk