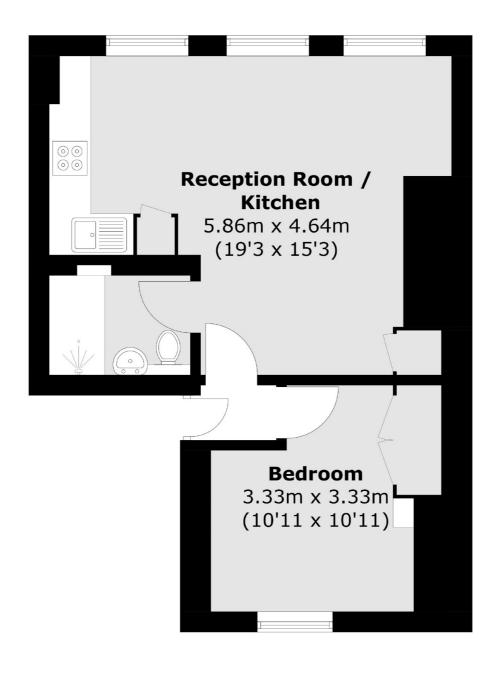

### St. James's Place, London, SW1A

Total area (approx.): 38.9 sq. m (419.0sq. ft)

Mayfair

London

W1K2TH

Lettings

102 Mount Street

020 7529 5588