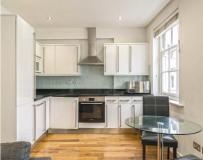

## St. James's Place, SW1A

£600 Per week

This superb one bedroom apartment is located on the second floor and located on the popular St James's Place. The flat has a stylish modern kitchen, wooden flooring, high ceilings and air-conditioning throughout.

#### **Features**

Spacious Double Bedroom Built-In Storage Modern Shower Room Modern Kitchen Second Floor Air Conditioning

Mayfair 020 7529 5588 dexters.co.uk