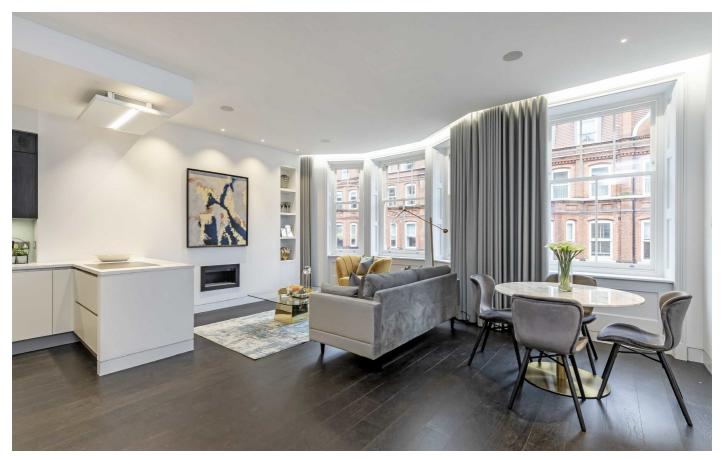

## Park Street, W1K

The apartment has been recently renovated throughout, offering two double bedrooms with two modern bathrooms.

The open plan kitchen/living area offers a breakfast bar as well as dining and entertaining space.

The apartment has been furnished to an exceptional standard as well as boasting high ceilings, wooden flooring, air conditioning, Banham security and home automation system.