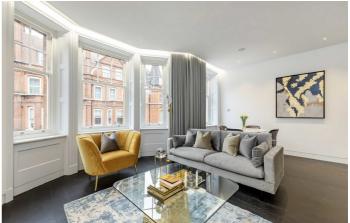

## Park Street, W1K

The apartment has been recently renovated throughout, offering two double bedrooms with two modern bathrooms.

The open plan kitchen/living area offers a breakfast bar as well as dining and entertaining space.

The apartment has been furnished to an exceptional standard as well as boasting high ceilings, wooden flooring, air conditioning, Banham security and home automation system.