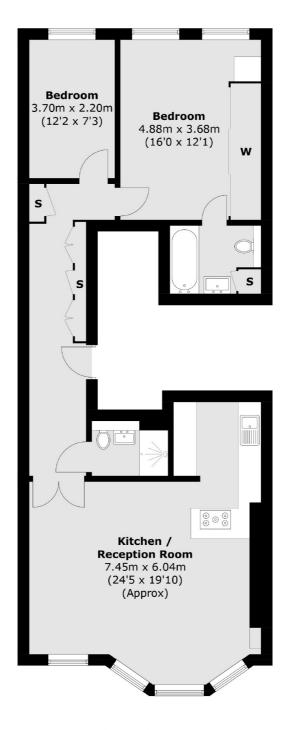

### Park Street, London, W1K

**Second Floor** 

Total area (approx.): 82.4 sq. m (886.9 sq. ft)

020 7529 5588