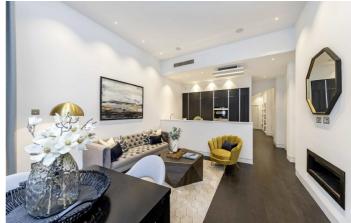

## Park Street, W1K

The apartment has been recently renovated throughout, offering two double bedrooms with two modern bathrooms.

The open-plan kitchen/living area leads out onto a private terrace overlooking Park Street.

The apartment has been furnished to an exceptional standard and has high ceilings, wooden flooring, air conditioning, Banham security and home automation system.