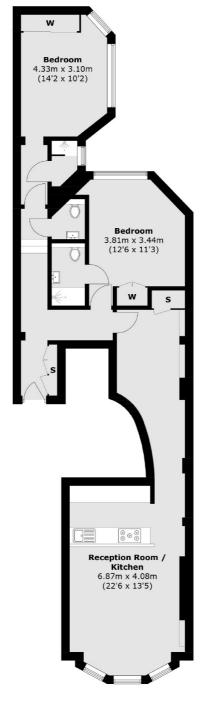

### Park Street, London, W1K

**Ground Floor** 

Total area (approx.): 88.7 sq. m (955.7 sq. ft)

020 7529 5588