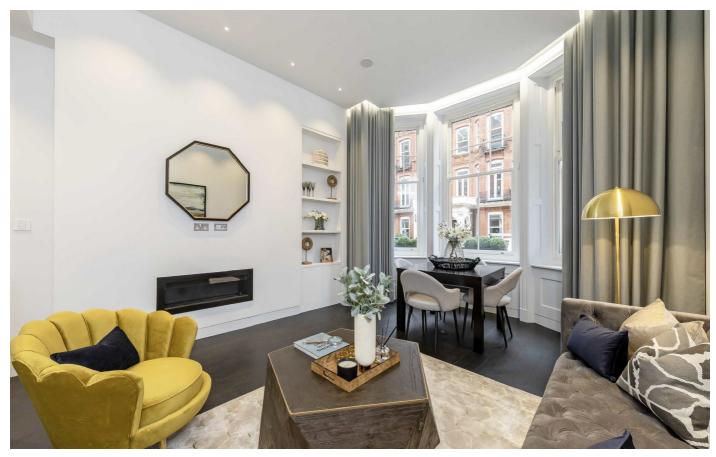

## Park Street, W1K

The apartment has been recently renovated throughout, offering two double bedrooms with two modern bathrooms.

The open-plan kitchen/living area leads out onto a private terrace overlooking Park Street.

The apartment has been furnished to an exceptional standard and has high ceilings, wooden flooring, air conditioning, Banham security and home automation system.