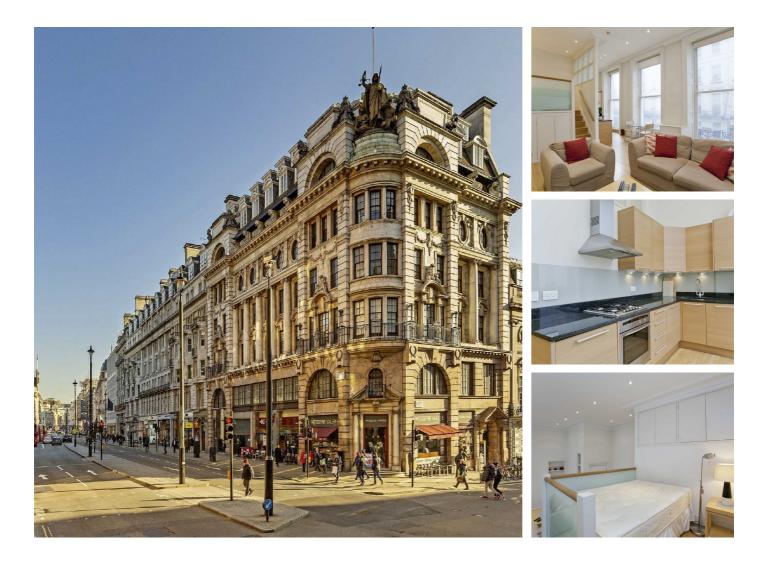

## Albemarle Street, W1S £790 Per week

A studio apartment located on the second floor of this attractive Georgian building in a prestigious central Mayfair location.

Albemarle Street is ideally located for Green Park tube station on the Piccadilly, Victoria and Jubilee lines. Piccadilly Circus and the amenities and attractions of the West End are close by.

### Features

Spacious Studio Wooden Flooring Modern Fixtures & Fittings Lift Access Mezzanine Sleeping Area Excellent Location