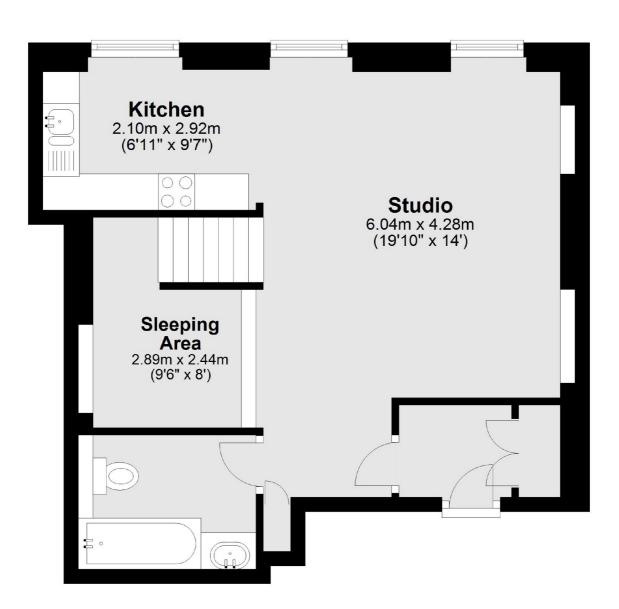

## Albemarle Street, London, W1S

Total area: approx. 44.9 sq. metres (483.8 sq. feet)

Mayfair 102 Mount Street London W1K 2TH Lettings 020 7529 5588 Energy Rating: C. We aim to make our particulars both accurate and reliable. However they are not guaranteed; nor do they form part of an offer or contract. If you require clarification on any points then please contact us, especially if you're traveling some distance to view. Please note that appliances and heating systems have not been tested and therefore no warranties can be given as to their good working order.