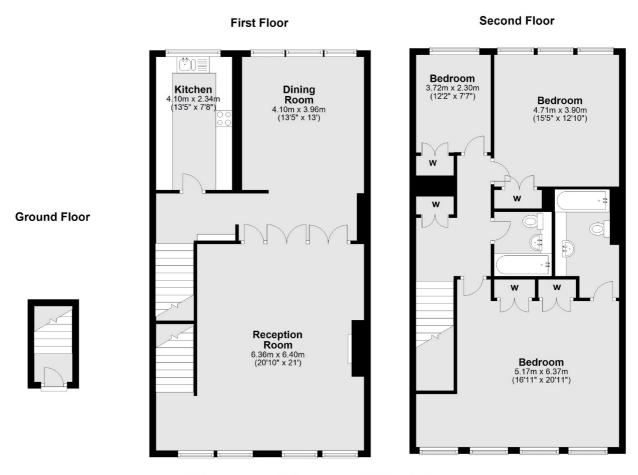

### Farm Street, London, W1J

Total area: approx. 155.9 sq. metres (1678.2 sq. feet)

Mayfair 102 Mount Street London W1K 2TH Lettings 020 7529 5588 Energy Rating: E. We aim to make our particulars both accurate and reliable. However they are not guaranteed; nor do they form part of an offer or contract. If you require clarification on any points then please contact us, especially if you're traveling some distance to view. Please note that appliances and heating systems have not been tested and therefore no warranties can be given as to their good working order.