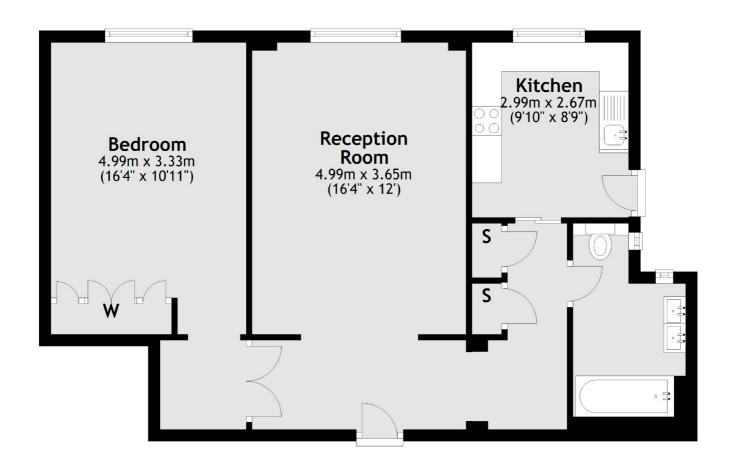

## South Audley Street, London, W1K

First Floor

Total area: approx. 64.5 sq. metres (694.4 sq. feet)

Mayfair

London

W1K2TH

Lettings

102 Mount Street