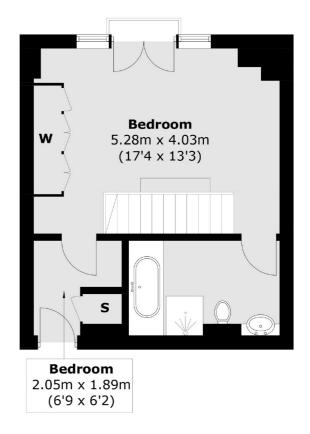

**Second Floor** 

Total area (approx.): 67.0 sq. m (721.1 sq. ft) Balcony Area: 0.9 sq. m (9.7 sq. ft)