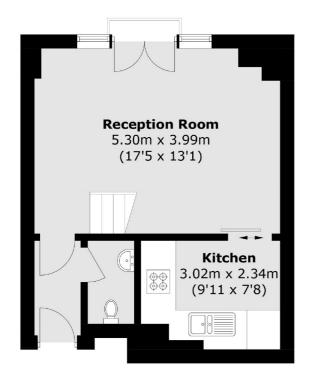

### Rose & Crown Yard, London, SW1Y

**First Floor** 

Mayfair

London

W1K2TH

Lettings

102 Mount Street

020 7529 5588

**Second Floor** 

Total area (approx.): 67.0 sq. m (721.1 sq. ft) Balcony Area: 0.9 sq. m (9.7 sq. ft)