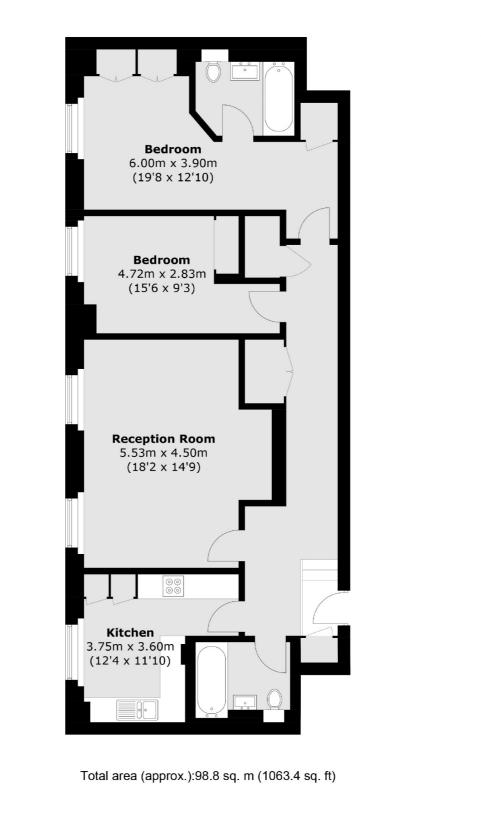

## Park Street, W1K £2,075 Per week

A recently refurbished two double bedroom apartment located on the sixth floor of this modern building with 24hour security and lift.

Park Street is conveniently situated to enjoy some of the best shopping, restaurants and bars in the area.

#### Features

Two Double Bedrooms Two Bathrooms Air Cooling 24 Hour Concierge Close To Hyde Park Excellent Location

### Park Street, W1K

This sumptuously decorated apartment offers luxury and generous accommodation for a two bedroom flat. A large reception room and dining room, as well as a separate kitchen.

Mayfair is one of London's most prestigious and sought after areas defined by its historic buildings, elegant squares and gardens.