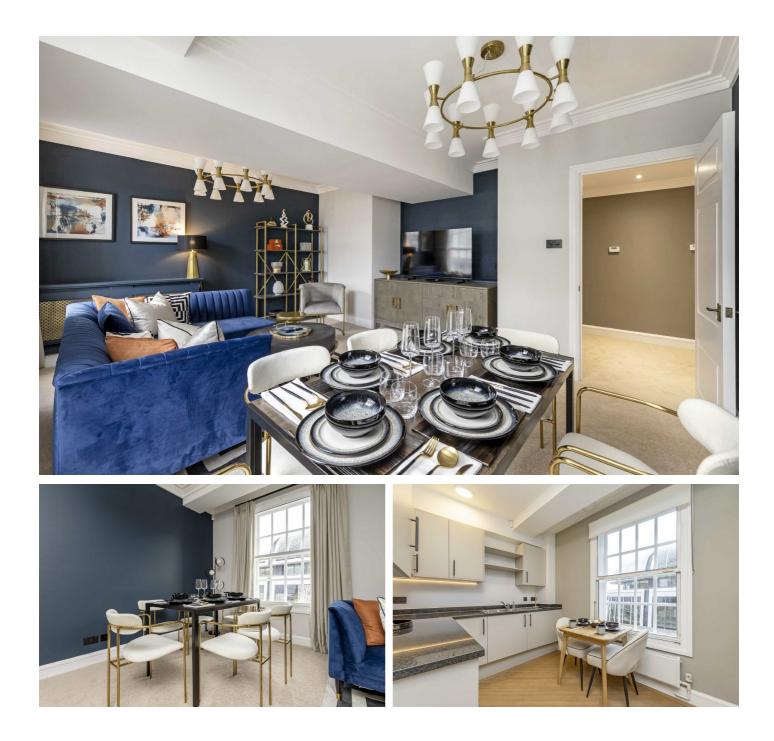

### Park Street, W1K

This sumptuously decorated apartment offers luxury and generous accommodation for a two bedroom flat. A large reception room and dining room, as well as a separate kitchen.

Mayfair is one of London's most prestigious and sought after areas defined by its historic buildings, elegant squares and gardens.