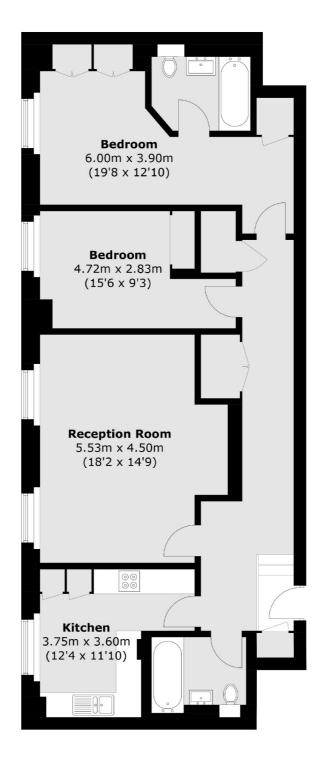

### Park Street, London, W1K

Total area (approx.):98.8 sq. m (1063.4 sq. ft)

Mayfair

London

W1K 2TH

Lettings

102 Mount Street

020 7529 5588