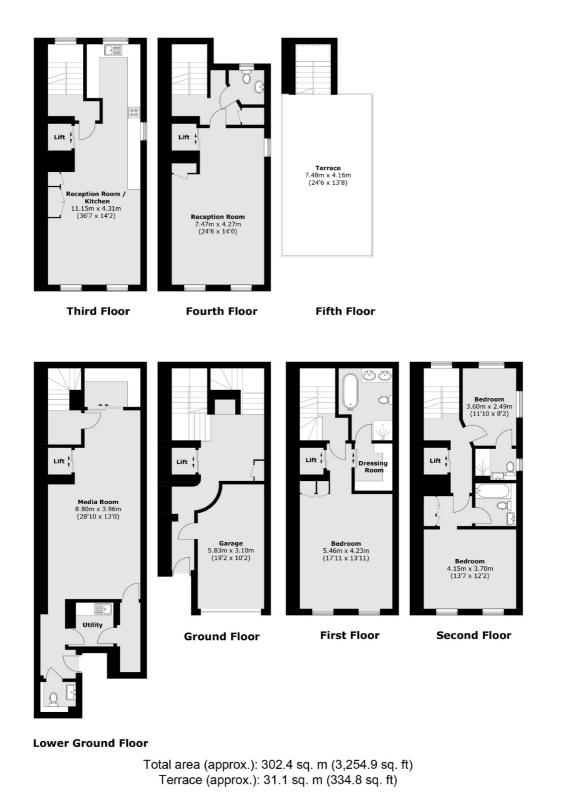

#### Features

Recently Renovated Six Storey House Secure Garage Three Double Bedrooms Four Bathrooms Passenger Lift

### Hays Mews, W1J

The principal bedroom spans the whole first floor with luxury bathroom including separate shower and his and hers sink, while the lower ground floor boasts a modern cinema room which doubles as further family space.

The house offers two further en suite bedrooms on the second floor, and a large dining area, kitchen and reception room on third and fourth floors.

The 230 sq ft roof terrace is located above a substantial reception room which offers excellent entertaining space for guests and family. The house has an impressive five person lift servicing all six floors.