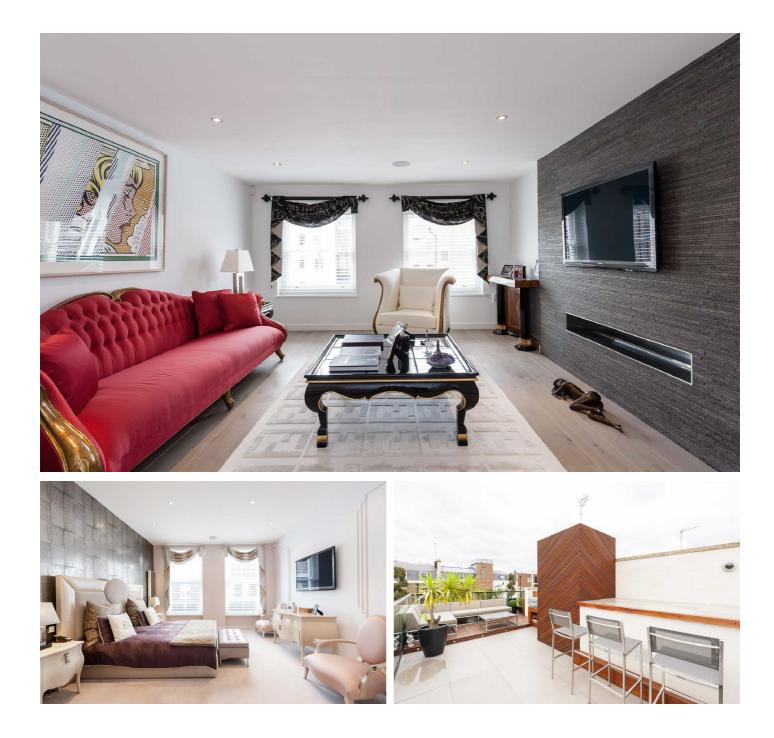

### Hays Mews, W1J

The principal bedroom spans the whole first floor with luxury bathroom including separate shower and his and hers sink, while the lower ground floor boasts a modern cinema room which doubles as further family space.

The house offers two further en suite bedrooms on the second floor, and a large dining area, kitchen and reception room on third and fourth floors.

The 230 sq ft roof terrace is located above a substantial reception room which offers excellent entertaining space for guests and family. The house has an impressive five person lift servicing all six floors.