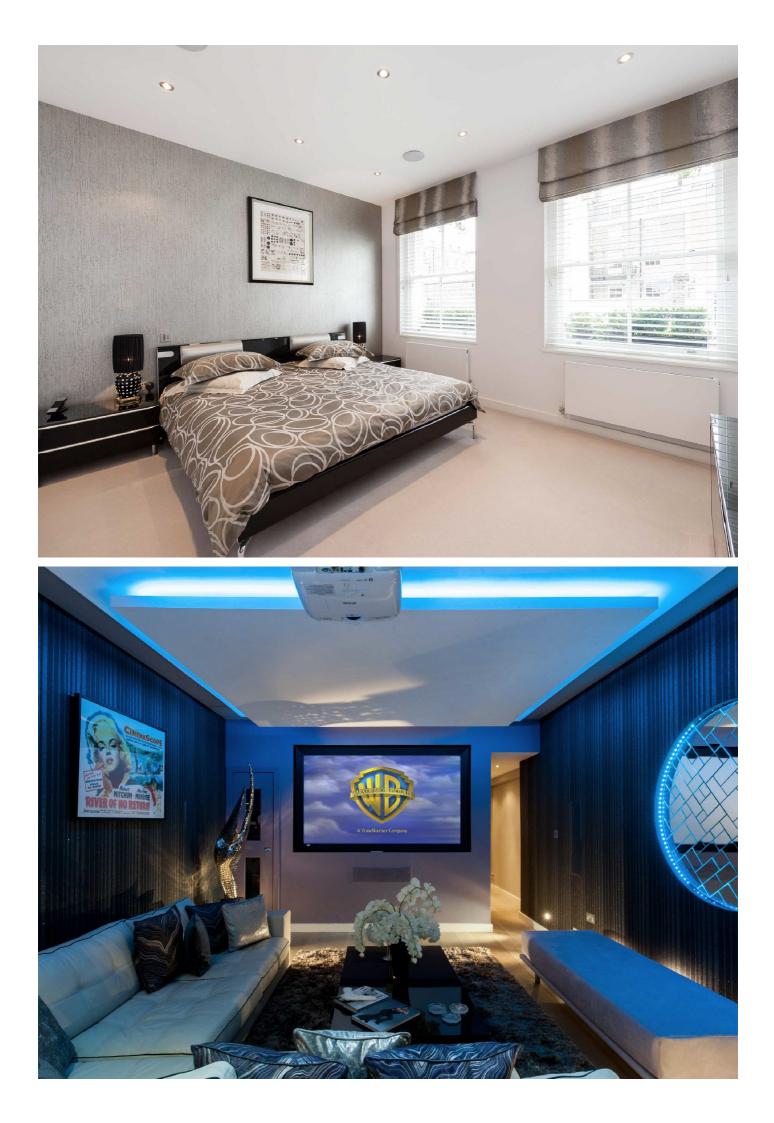

### Hays Mews, W1J

The principal bedroom spans the whole first floor with luxury bathroom including separate shower and his and hers sink, while the lower ground floor boasts a modern cinema room which doubles as further family space.

The house offers two further en suite bedrooms on the second floor, and a large dining area, kitchen and reception room on third and fourth floors.

The 230 sq ft roof terrace is located above a substantial reception room which offers excellent entertaining space for guests and family. The house has an impressive five person lift servicing all six floors.